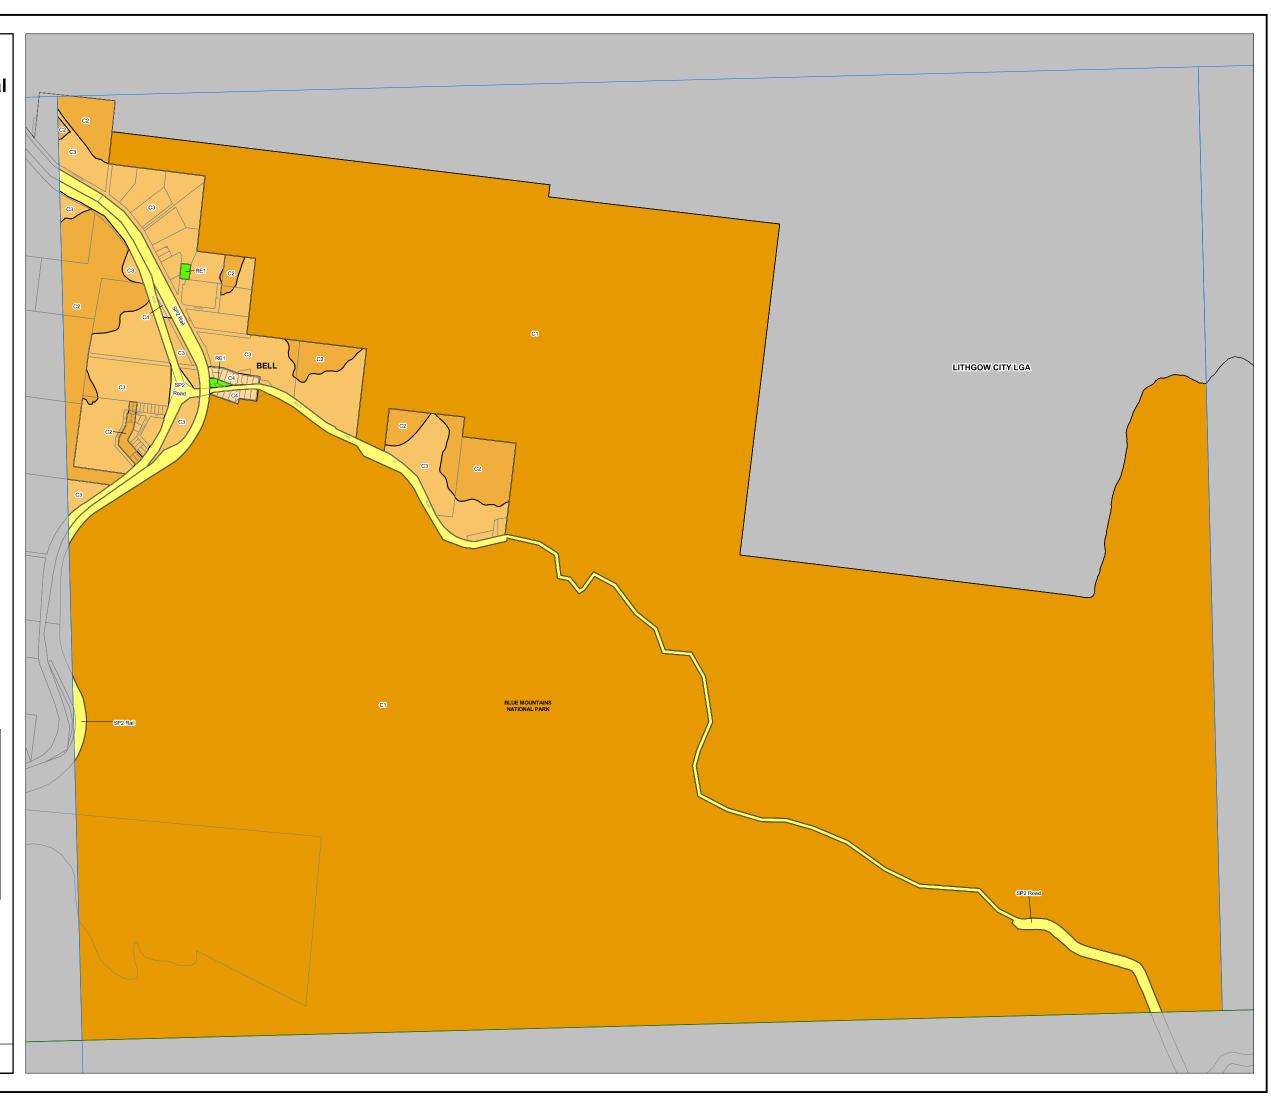

## Land Zoning Map - Sheet LZN\_001B

## Zone

| C1       | National Parks and Nature Reserves |
|----------|------------------------------------|
| C2       | Environmental Conservation         |
| C3       | Environmental Management           |
| C4       | Environmental Living               |
| E1       | Local Centre                       |
| E2       | Commercial Centre                  |
| E3       | Productivity Support               |
| E4       | General Industrial                 |
| R1       | General Residential                |
| R2       | Low Density Residential            |
| R3       | Medium Density Residential         |
| RU2      | Rural Landscape                    |
| RU4      | Primary Production Small Lots      |
| RE1      | Public Recreation                  |
| RE2      | Private Recreation                 |
| SP1      | Special Activities                 |
| SP2      | Infrastructure                     |
| SP3      | Tourist                            |
| W1       | Natural Waterways                  |
| DM       | Deferred Matter                    |
| Area 1   | Additional Permitted Use           |
|          |                                    |
| Cadastre |                                    |
|          |                                    |