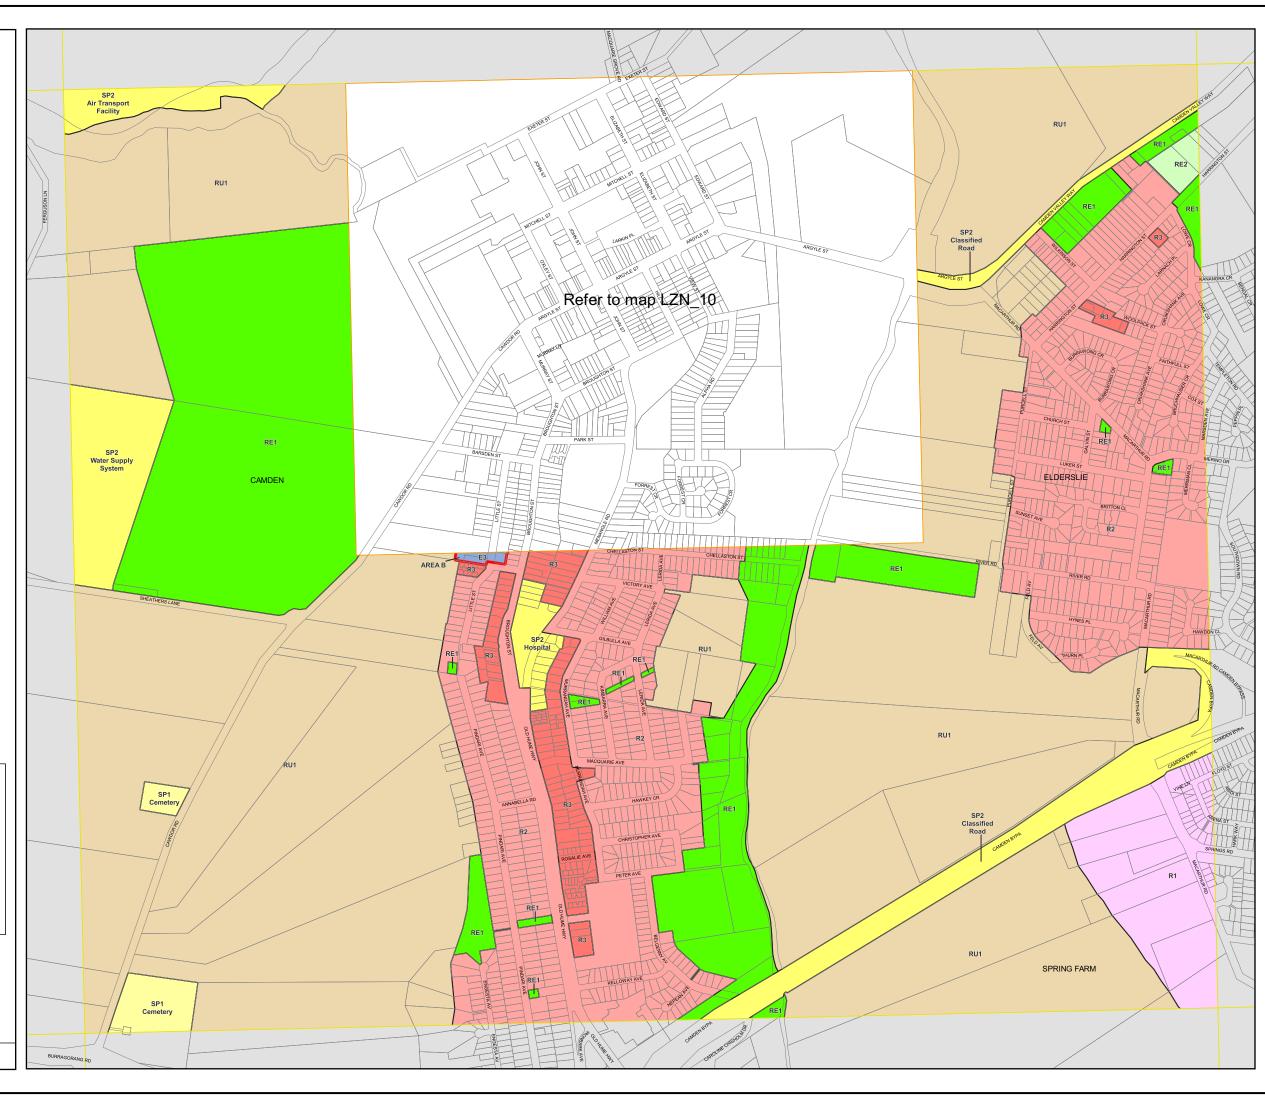

## Land Zoning Map - Sheet LZN\_009

## Zone

National Parks and Nature Reserves

C2 Environmental Conservation

C4 Environmental Living

E1 Local Centre

E3 Productivity Support

E4 General Industrial

MU1 Mixed Use

R1 General Residential

R2 Low Density Residential

R3 Medium Density Residential

R5 Large Lot Residential

RE1 Public Recreation

RE2 Private Recreation

RU1 Primary Production

RU2 Rural Landscape

RU4 Primary Production Small Lots

SP1 Special Activities

SP2 Infrastructure

SP3 Tourist

WPC SEPP (Precincts—Western Parkland City) 2021

TIN SEPP (Transport and Infrastructure) 2021

Refer to Clause 7.11

Refer to Clause 7.12

## Cadastre

Cadastre 28/10/2022 © Camden Council

Map identification number: 1450\_COM\_LZN\_009\_010\_20221030