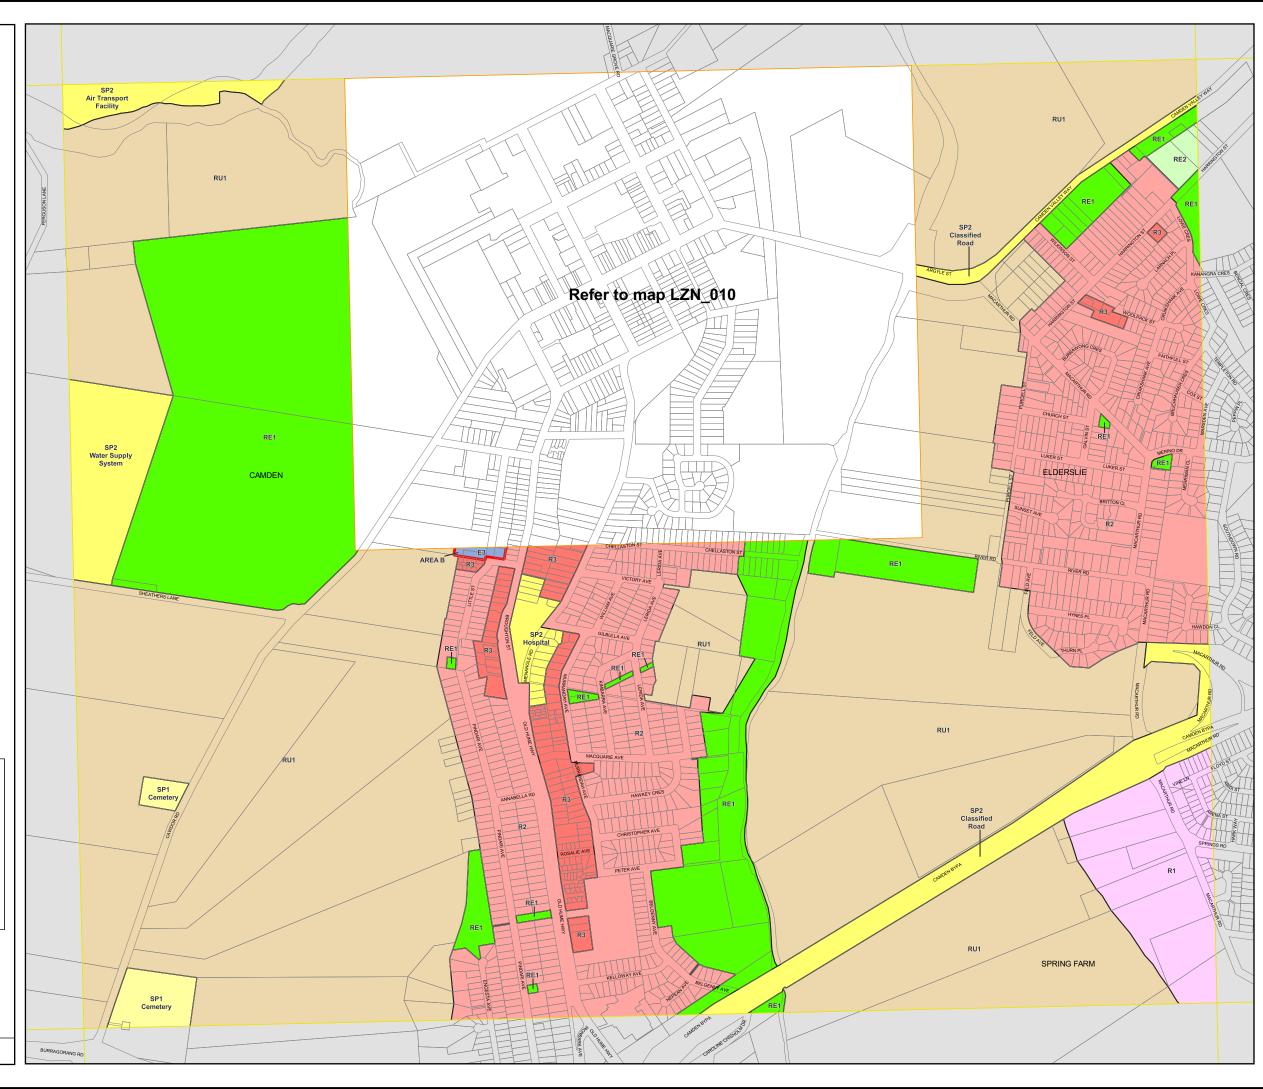

## Land Zoning Map - Sheet LZN\_009

## Zone

C1 National Parks and Nature Reserves

C2 Environmental Conservation

C4 Environmental Living

E1 Local Centre

E3 Productivity Support

E4 General Industrial

MU1 Mixed Use

R1 General Residential

R2 Low Density Residential

R3 Medium Density Residential

R5 Large Lot Residential

RE1 Public Recreation

RE2 Private Recreation

RU1 Primary Production

RU2 Rural Landscape

RU4 Primary Production Small Lots

SP1 Special Activities

SP2 Infrastructure

SP3 Tourist

WPC SEPP (Precincts—Western Parkland City) 2021

TIN SEPP (Transport and Infrastructure) 2021

Refer to Clause 7.11

Refer to Clause 7.12

## Cadastre

Cadastre 28/10/2022 © Camden Council

Map identification number: 1450\_COM\_LZN\_009\_010\_20221130