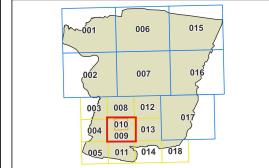

## Camden Local Environmental Plan 2010

## Land Zoning Map - Sheet LZN\_009

## Zone

C1 National Parks and Nature Reserves

C2 Environmental Conservation

C4 Environmental Living

E1 Local Centre

E3 Productivity Support

E4 General Industrial

MU1 Mixed Use

R1 General Residential

R2 Low Density Residential

R3 Medium Density Residential

R5 Large Lot Residential

RE1 Public Recreation

RE2 Private Recreation

RU1 Primary Production

RU2 Rural Landscape

RU4 Primary Production Small Lots

SP1 Special Activities

SP2 Infrastructure

SP3 Tourist

WPC SEPP (Precincts—Western Parkland City) 2021

TIN SEPP (Transport and Infrastructure) 2021

Refer to Clause 7.11

Refer to Clause 7.12

## Cadastre

Cadastre 28/10/2022 © Camden Council





Map identification number: 1450\_COM\_LZN\_009\_010\_20221130