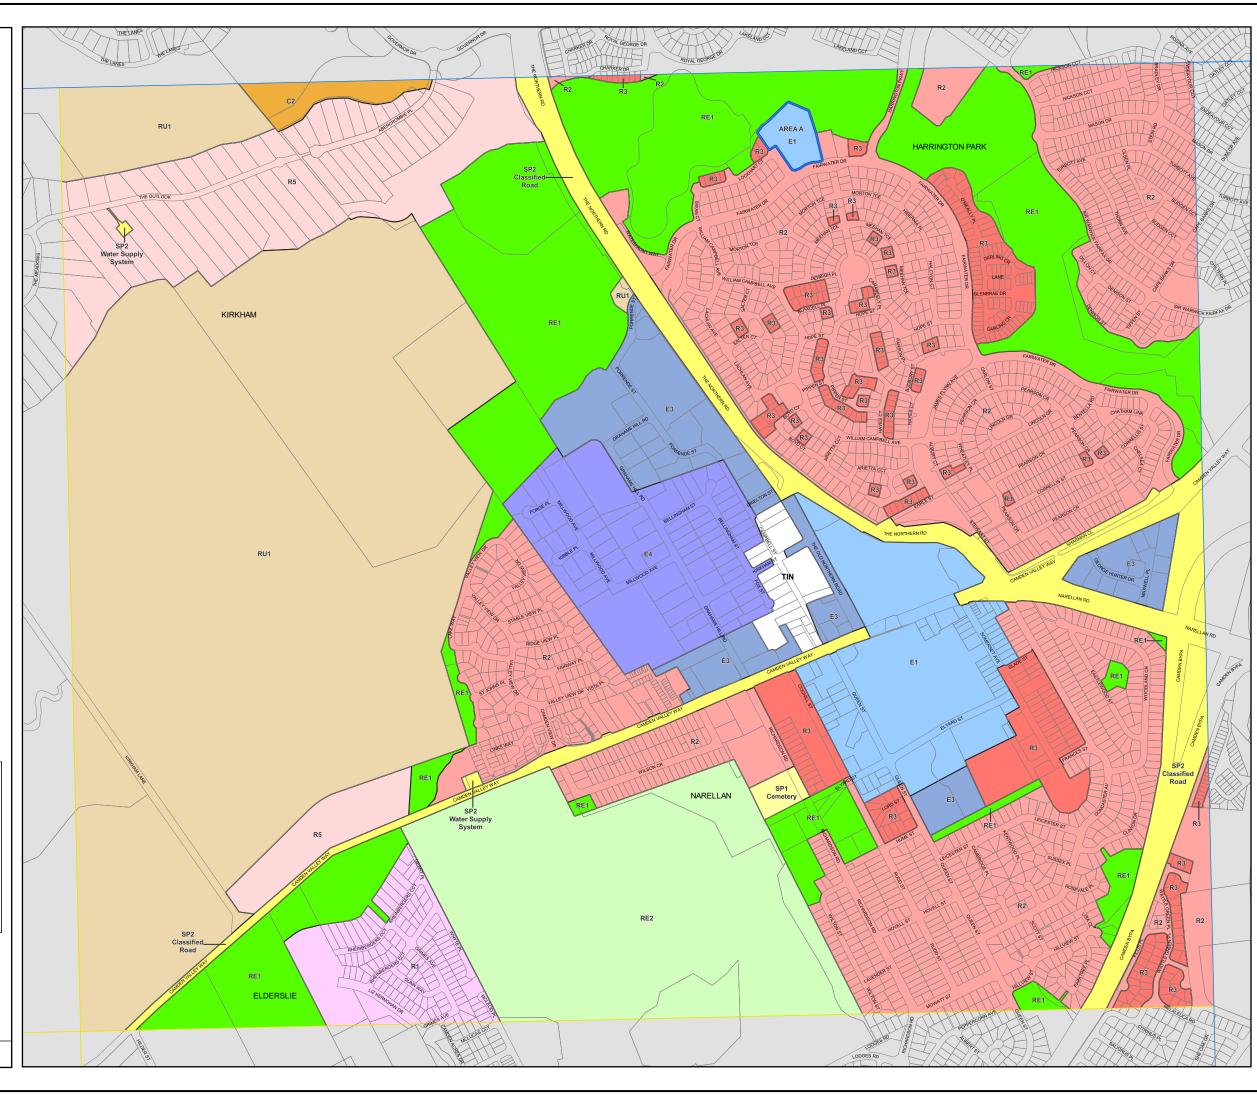

## Land Zoning Map - Sheet LZN\_012

## Zone

National Parks and Nature Reserves

C2 Environmental Conservation

C4 Environmental Living

E1 Local Centre

E3 Productivity Support

E4 General Industrial

MU1 Mixed Use

R1 General Residential

R2 Low Density Residential

Medium Density Residential

R5 Large Lot Residential

RE1 Public Recreation

RE2 Private Recreation

RU1 Primary Production RU2 Rural Landscape

RU4 Primary Production Small Lots

SP1 Special Activities

SP2 Infrastructure

SP3 Tourist

WPC SEPP (Precincts—Western Parkland City) 2021

TIN SEPP (Transport and Infrastructure) 2021

Refer to Clause 7.11

Refer to Clause 7.12

## Cadastre

Cadastre 28/10/2022 © Camden Council

Map identification number: 1450\_COM\_LZN\_012\_010\_20221030