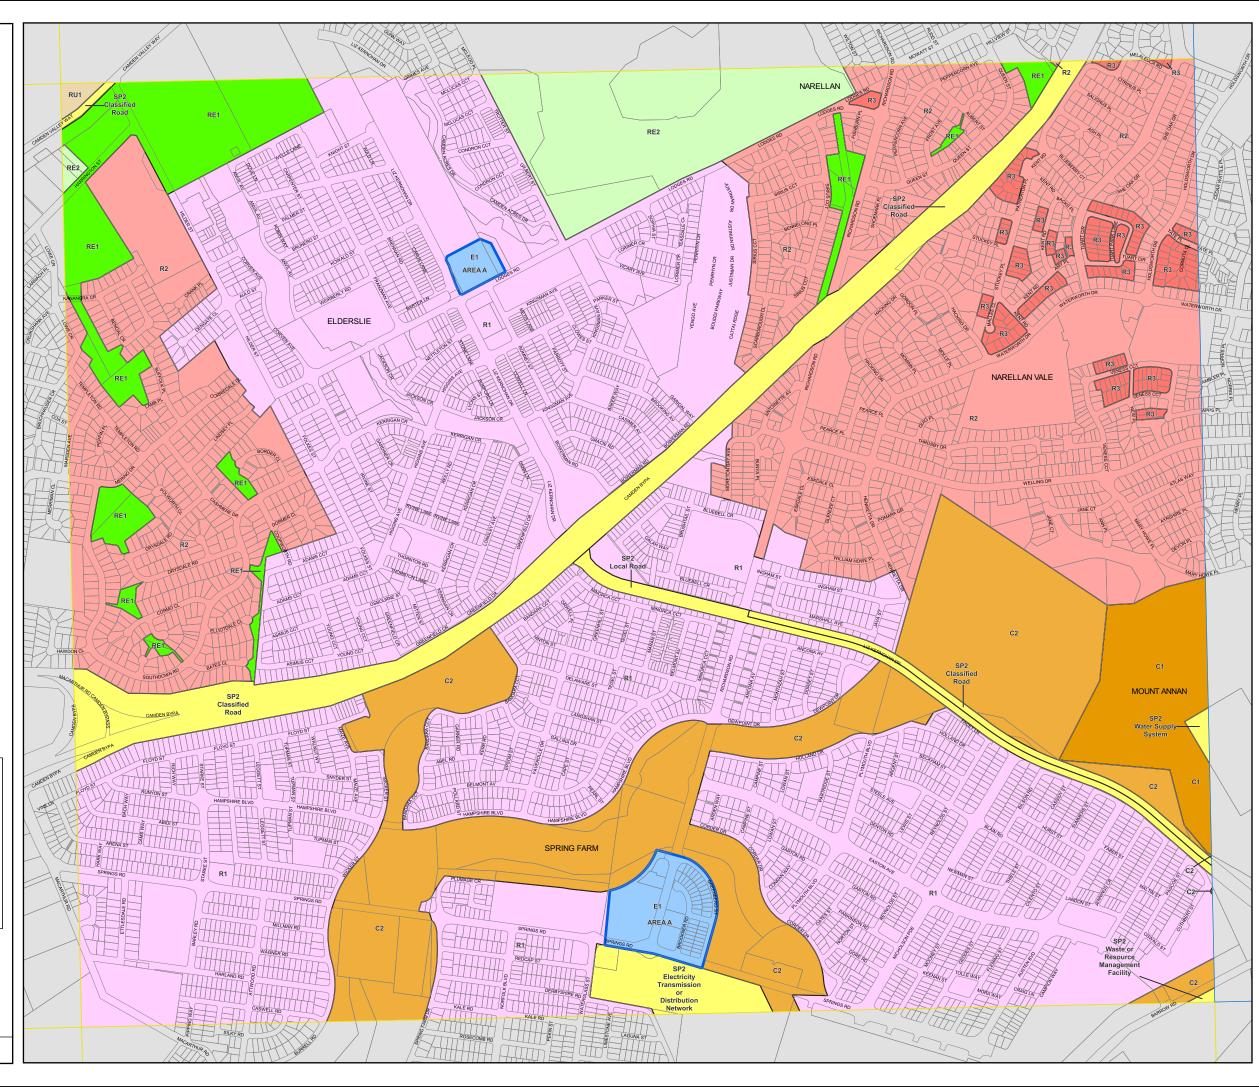

## Land Zoning Map - Sheet LZN\_013

## Zone

C1 National Parks and Nature Reserves

C2 Environmental Conservation

C4 Environmental Living

E1 Local Centre

E3 Productivity Support

E4 General Industrial

MU1 Mixed Use

R1 General Residential

R2 Low Density Residential

R3 Medium Density Residential

R5 Large Lot Residential

RE1 Public Recreation

RE2 Private Recreation

RU1 Primary Production

RU2 Rural Landscape

RU4 Primary Production Small Lots

SP1 Special Activities

SP2 Infrastructure

SP3 Tourist

WPC SEPP (Precincts—Western Parkland City) 2021

TIN SEPP (Transport and Infrastructure) 2021

Refer to Clause 7.11

Refer to Clause 7.12

## Cadastre

Cadastre 28/10/2022 © Camden Council

Map identification number: 1450\_COM\_LZN\_013\_010\_20221030