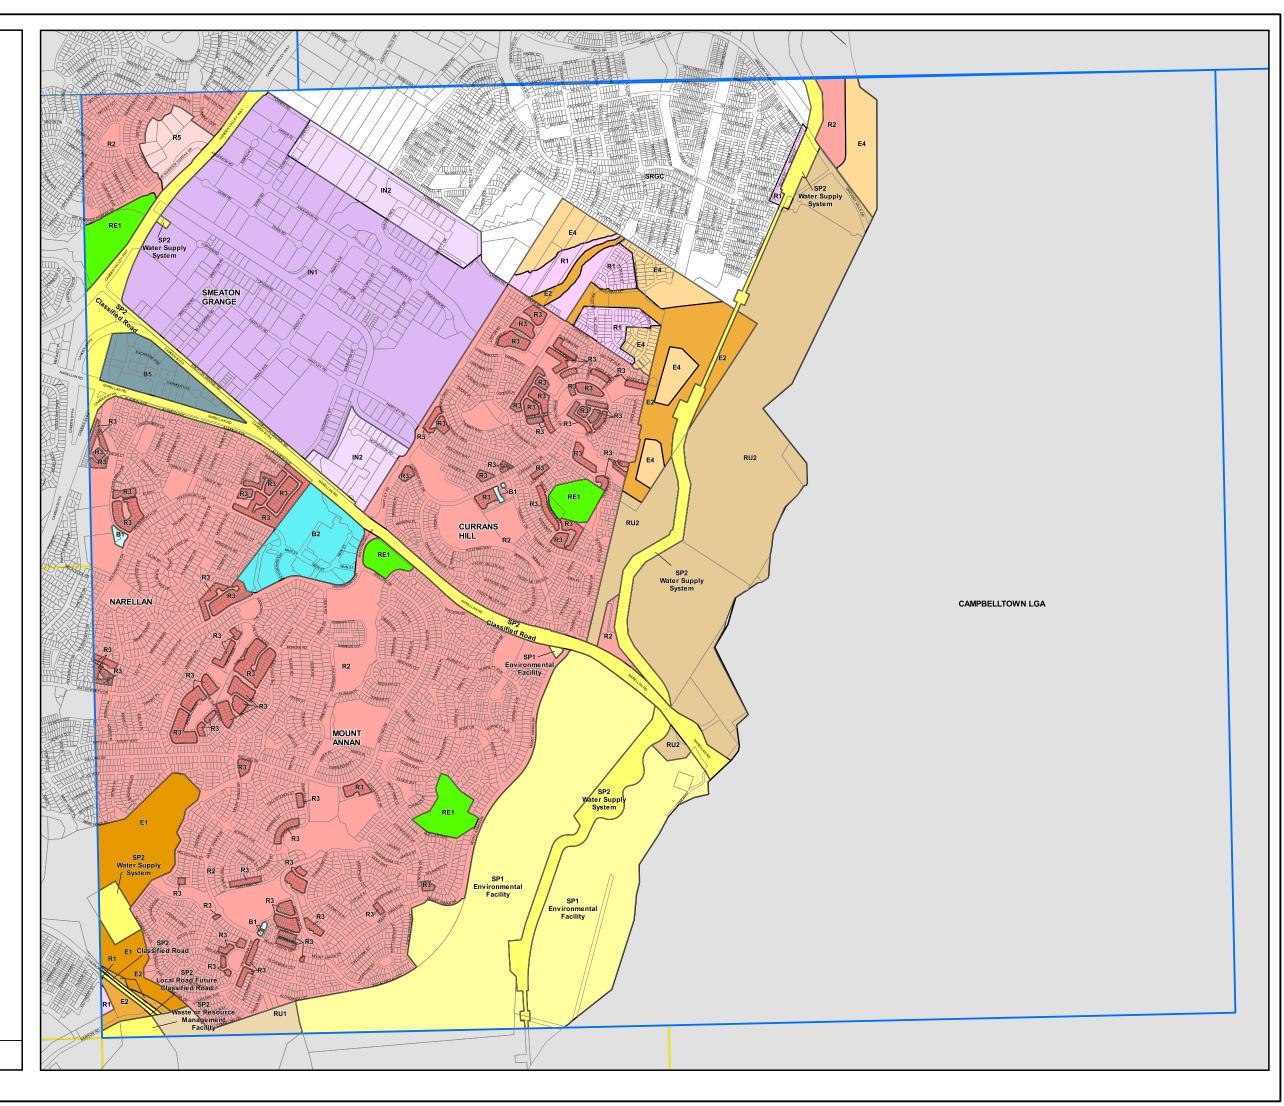

## Land Zoning Map - Sheet LZN\_017

Neighbourhood Centre

B5 Business Development

National Parks and Nature Reserves

E2 Environmental Conservation

E4 Environmental Living

IN1 General Industrial

IN2 Light Industrial

R1 General Residential

Low Density Residential R2

R3 Medium Density Residential

R5 Large Lot Residential

RE1 Public Recreation

RE2 Private Recreation

RU1 Primary Production

RU2 Rural Landscape

RU4 Primary Production Small Lots

SP1 Special Activities

SP2 Infrastructure

SP3 Tourist

SRGC SEPP Sydney Region Growth Centres 2006

MIC SEPP (Major Infrastructure Corridors) 2020

## Cadastre

Cadastre base data 01/07/2020 © Spatial Services (NSW) Addendum data 19/08/2020 © Camden Council

Map identification number: 1450\_COM\_LZN\_017\_020\_20200819