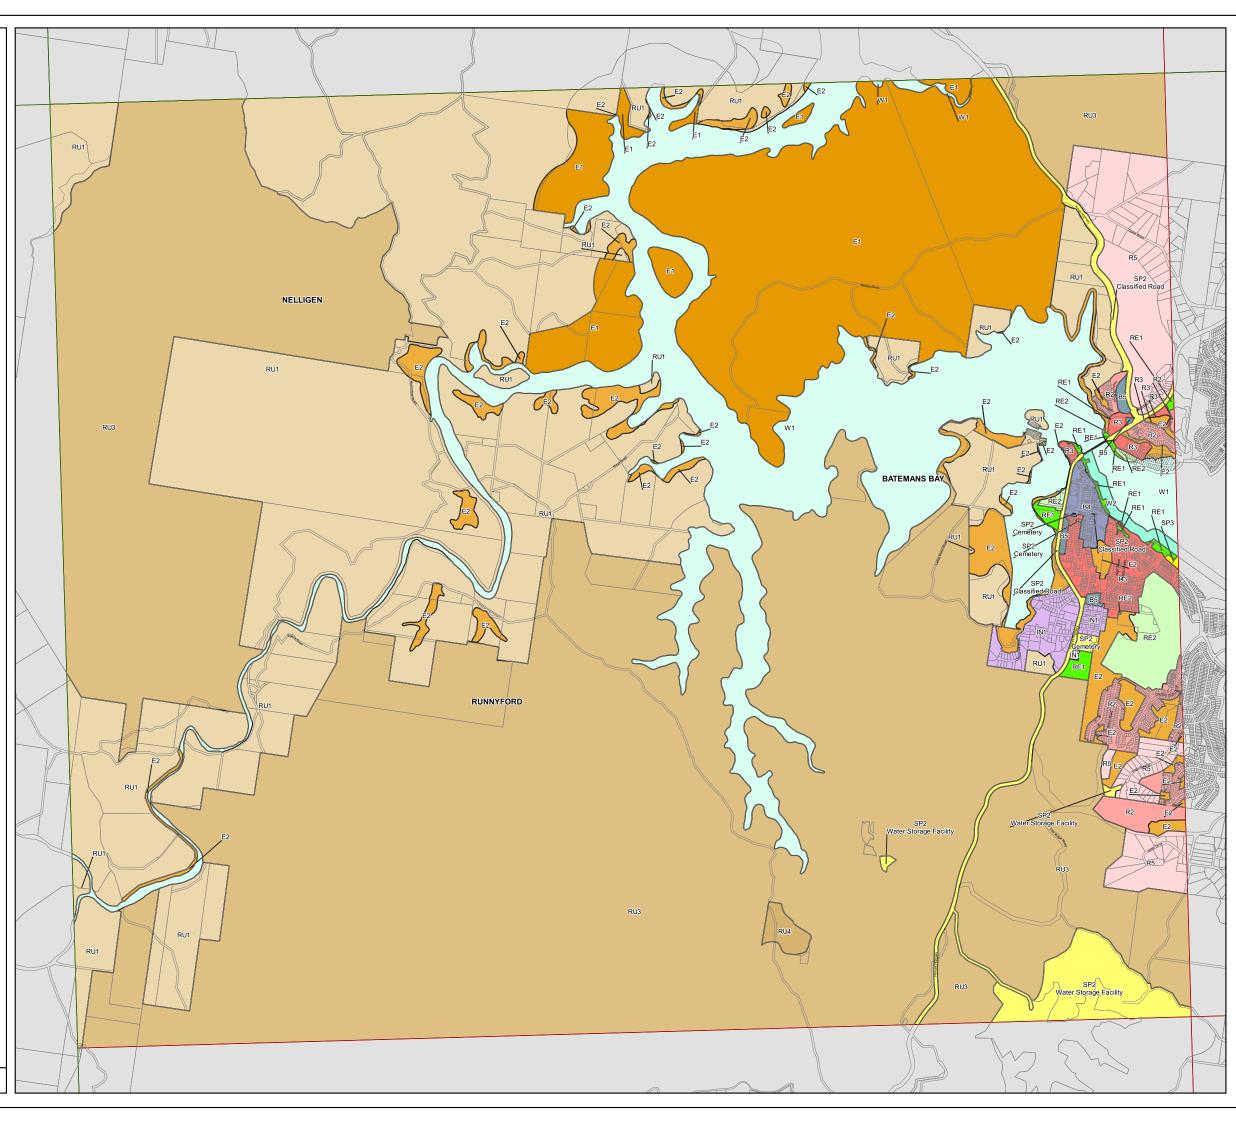

## Land Zoning Map - Sheet LZN\_011A

## Zone B1 Neighbourhood Centre B2 Local Centre Mixed Use Business Development National Parks and Nature Reserves Environmental Conservation Environmental Living General Industrial

R2 Low Density Residential Medium Density Residential

R5 Large Lot Residential Public Recreation

Private Recreation RU1 Primary Production

RU3 Forestry

RU4 Primary Production Small Lots RU5 Village

Special Activities SP2 Infrastructure

W1 Natural Waterways

W2 Recreational Waterways

Moruya Town Centre

## Cadastre

Cadastre 12/05/2015 © Eurobodalla Shire Council

Projection GDA 1994 MGA Zone 56 Map identification number: 2750\_COM\_LZN\_011A\_040\_20190327