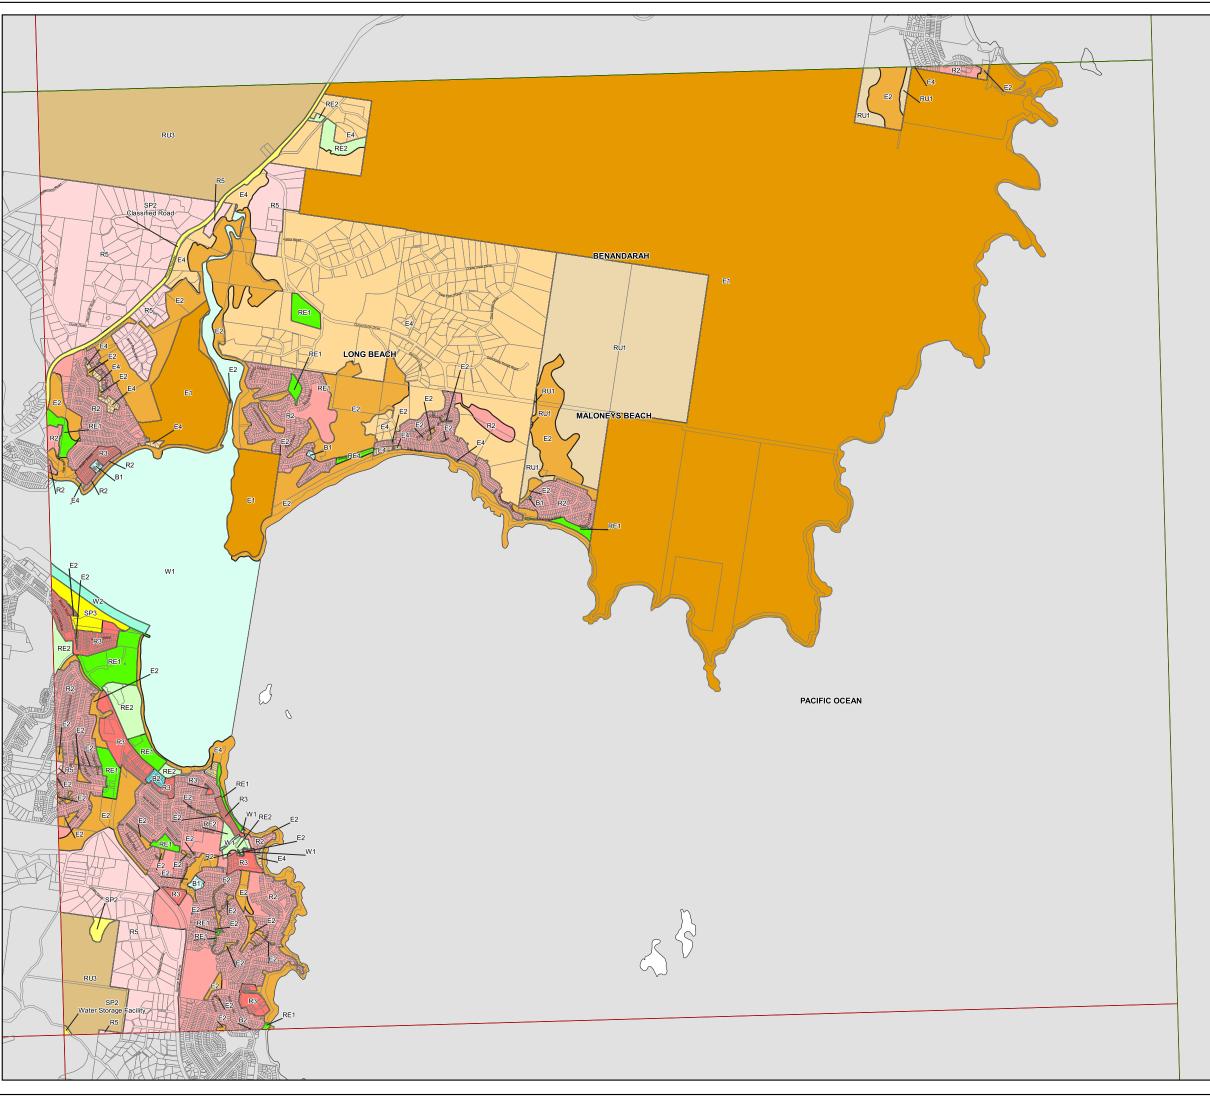

## Land Zoning Map - Sheet LZN\_011C

Zone

B1 Neighbourhood Centre

B2 Local Centre

Mixed Use

**Business Development** 

National Parks and Nature Reserves

Environmental Conservation

Environmental Living

IN1 General Industrial

R2 Low Density Residential

Medium Density Residential

Large Lot Residential

Public Recreation

RE2 Private Recreation

RU1 Primary Production

RU3 Forestry

RU4 Primary Production Small Lots

RU5 Village

Special Activities

SP2 Infrastructure SP3 Tourist

W1 Natural Waterways

W2 Recreational Waterways

Moruya Town Centre

## Cadastre

Cadastre 12/05/2015 © Eurobodalla Shire Council

Map identification number: 2750\_COM\_LZN\_011C\_040\_20190327