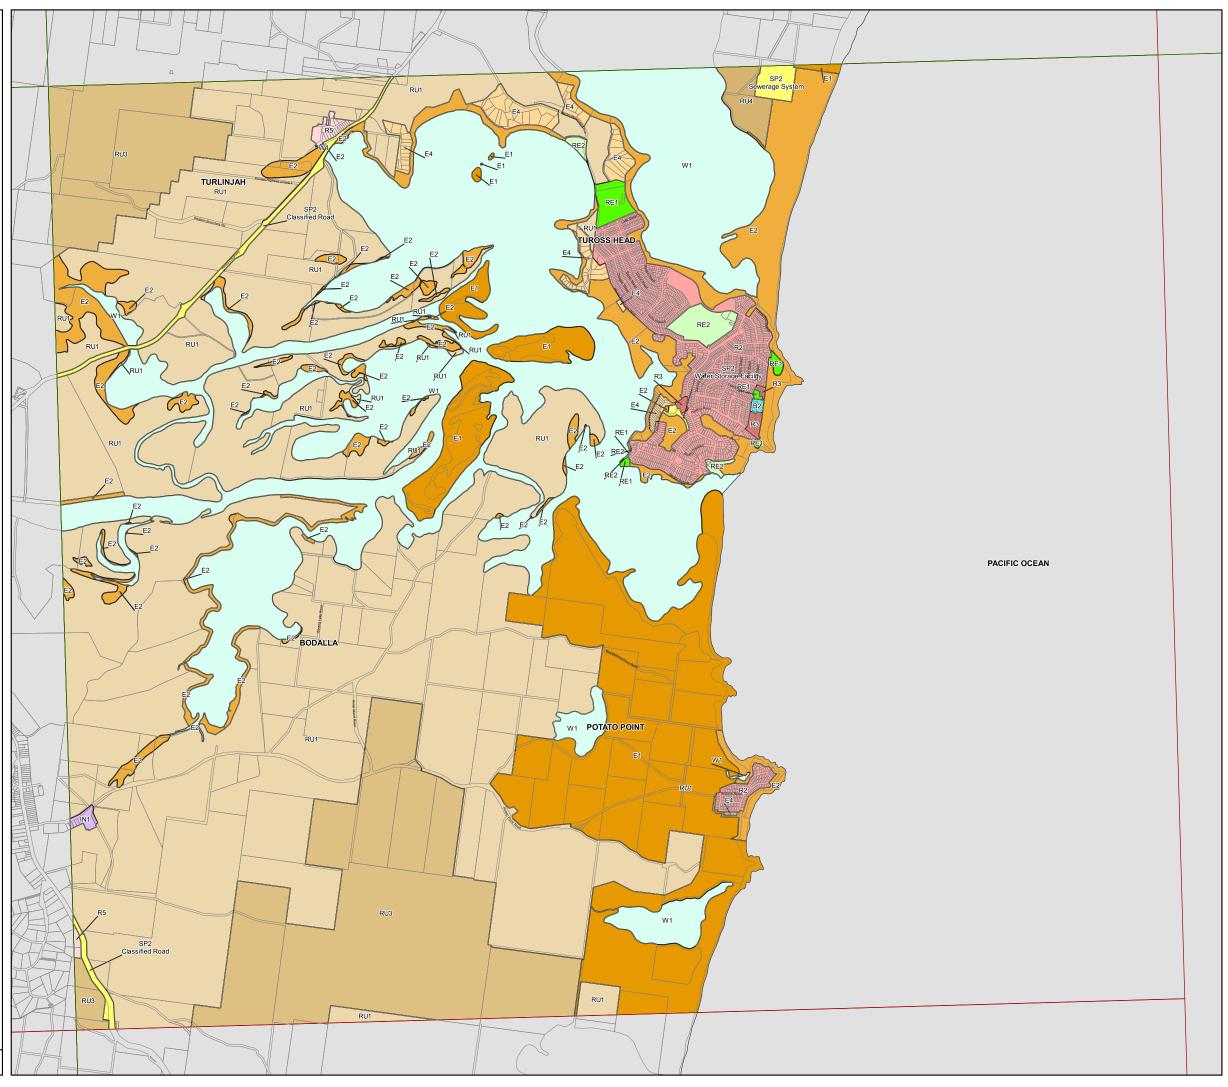

## Eurobodalla Local Environmental Plan 2012

## Land Zoning Map - Sheet LZN\_013A

## Zone B1 Neighbourhood Centre B2 Local Centre B4 Mixed Use **Business Development** National Parks and Nature Reserves Environmental Conservation Environmental Living General Industrial Low Density Residential Medium Density Residential Large Lot Residential Public Recreation Private Recreation RU1 Primary Production RU3 Forestry RU4 Primary Production Small Lots RU5 Village SP1 Special Activities

## Cadastre

SP2 Infrastructure
SP3 Tourist

W1 Natural Waterways
W2 Recreational Waterways

Moruya Town Centre

Cadastre 12/05/2015 © Eurobodalla Shire Council

Map identification number: 2750\_COM\_LZN\_013A\_040\_20190327