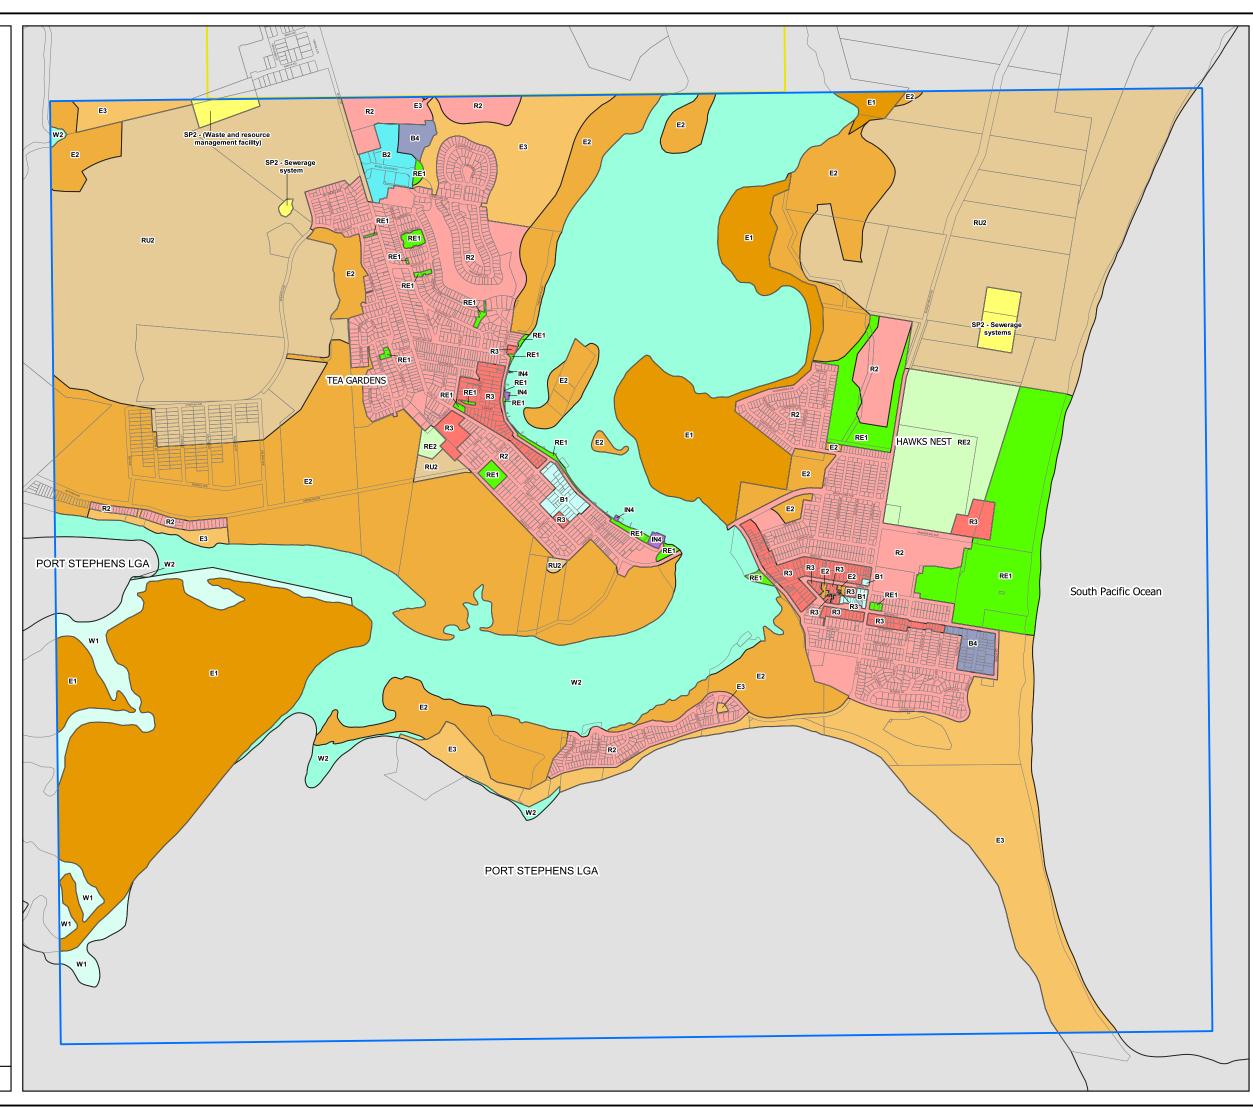

## Land Zoning Map - Sheet LZN\_010D

## Zone

B1 Neighbourhood Centre

B4 Mixed Use

B5 Business Development

E1 National Parks and Nature Reserves

Environmental Conservation

Environmental Management

E4 Environmental Living

IN1 General Industrial

IN2 Light Industrial

IN4 Working Waterfornt

R2 Low Density Residential

R3 Medium Density Residential

R4 High Density Residential

R5 Large Lot Residential

RE1 Public Recreation RE2 Private Recreation

RU2 Rural Landscape

RU3 Forestry

RU5 Village

SP2 Infrastructure

SP3 Tourist

W1 Natural Waterways

W2 Recreational Waterways

## Cadastre

Cadastre 22/10/2021 © Spatial Services

Map Identification Number: 3320\_COM\_LZN\_010D\_020\_20211022