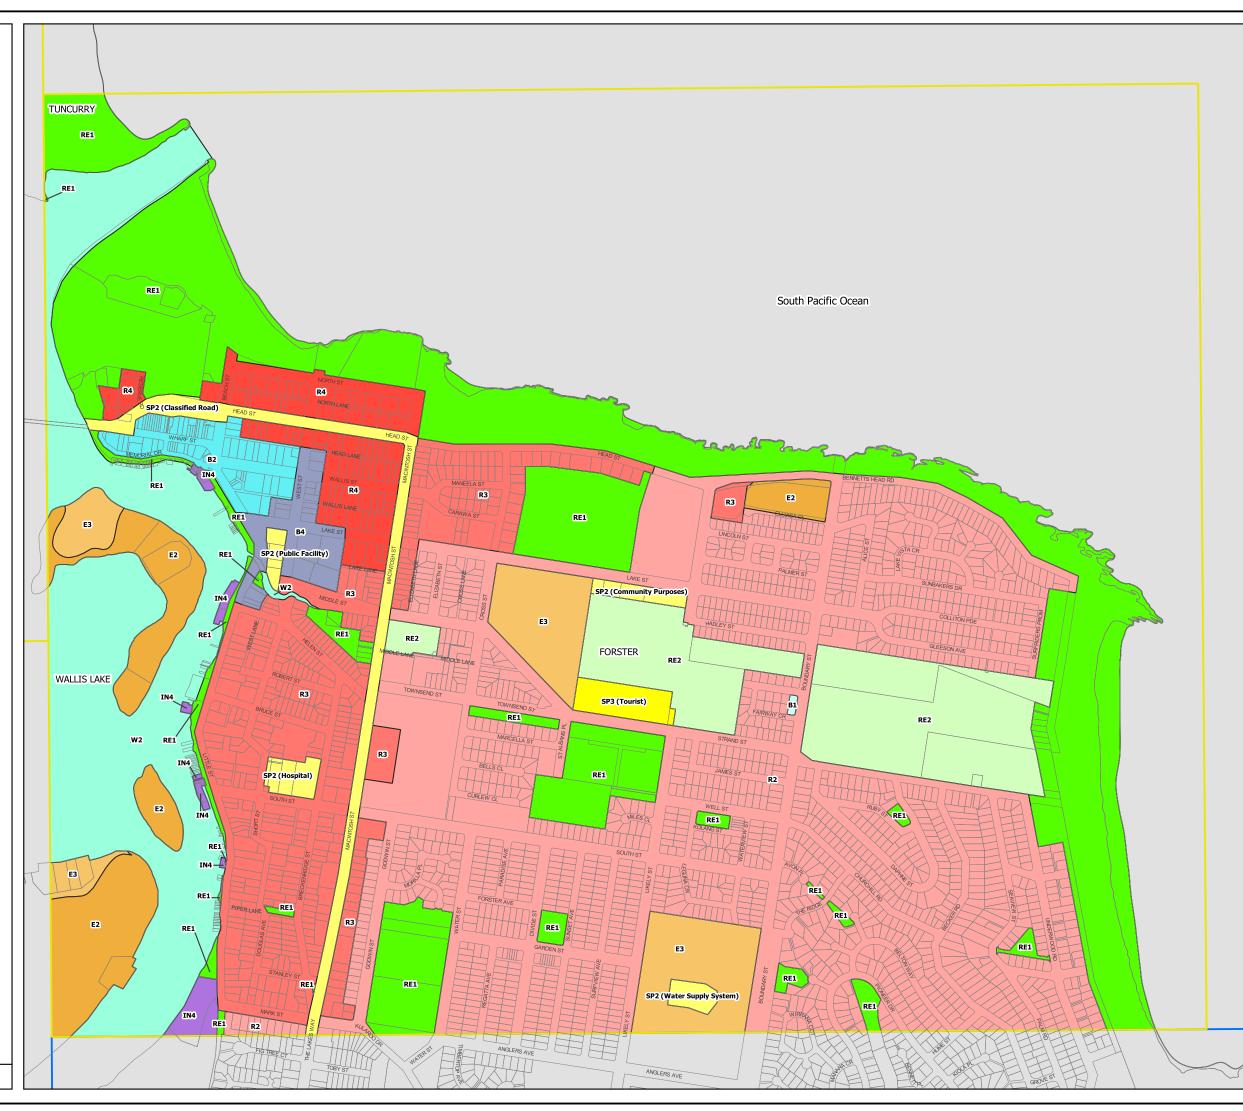

## Land Zoning Map - Sheet LZN\_011D

## Zone

Neighbourhood Centre B1

Local Centre B2

B4 Mixed Use

**Business Development** 

National Parks and Nature Reserves

E2 **Environmental Conservation** 

Environmental Management

E4 Environmental Living

IN1 General Industrial

IN2 Light Industrial

IN4 Working Waterfornt

Low Density Residential

Medium Density Residential

High Density Residential R5 Large Lot Residential

RE1 Public Recreation

RE2 Private Recreation

RU2 Rural Landscape

RU3 Forestry

RU5 Village

SP2 Infrastructure

SP3 Tourist

W1 Natural Waterways

W2 Recreational Waterways

## Cadastre

Cadastre 17/08/2021 © NSW Spatial Services

Map Identification Number: 3320\_COM\_LZN\_011D\_010\_20210817