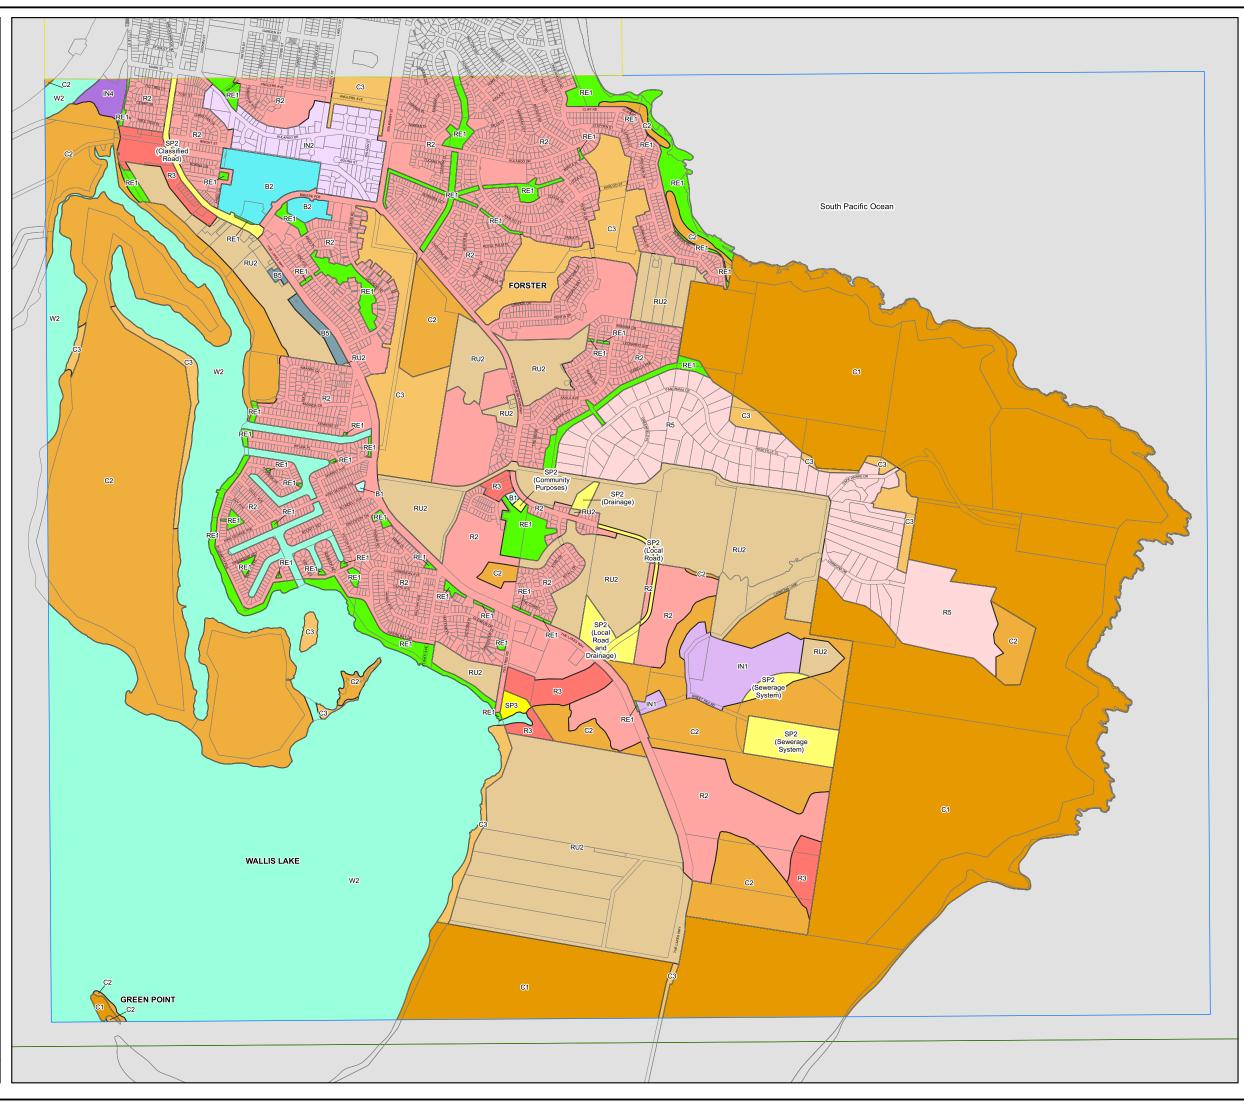

## Land Zoning Map - Sheet LZN\_011E

## Zone

B1 Neighbourhood Centre

B2 Local Centre

B4 Mixed Use

B5 **Business Development** 

C1 National Parks and Nature Reserves

C2 **Environmental Conservation** 

C3 **Environmental Management** 

C4 Environmental Living

IN1 General Industrial IN2 Light Industrial

IN4 Working Waterfornt

R2 Low Density Residential

R3 Medium Density Residential

High Density Residential R4

R5 Large Lot Residential

RE1 Public Recreation

RE2 Private Recreation

RU2 Rural Landscape

RU3 Forestry

RU5 Village

SP2 Infrastructure

SP3

Natural Waterways W1

W2 Recreational Waterways

## Cadastre

Cadastre 17/02/2023 © NSW Spatial Services

Map Identification Number: 3320\_COM\_LZN\_011E\_020\_20230217