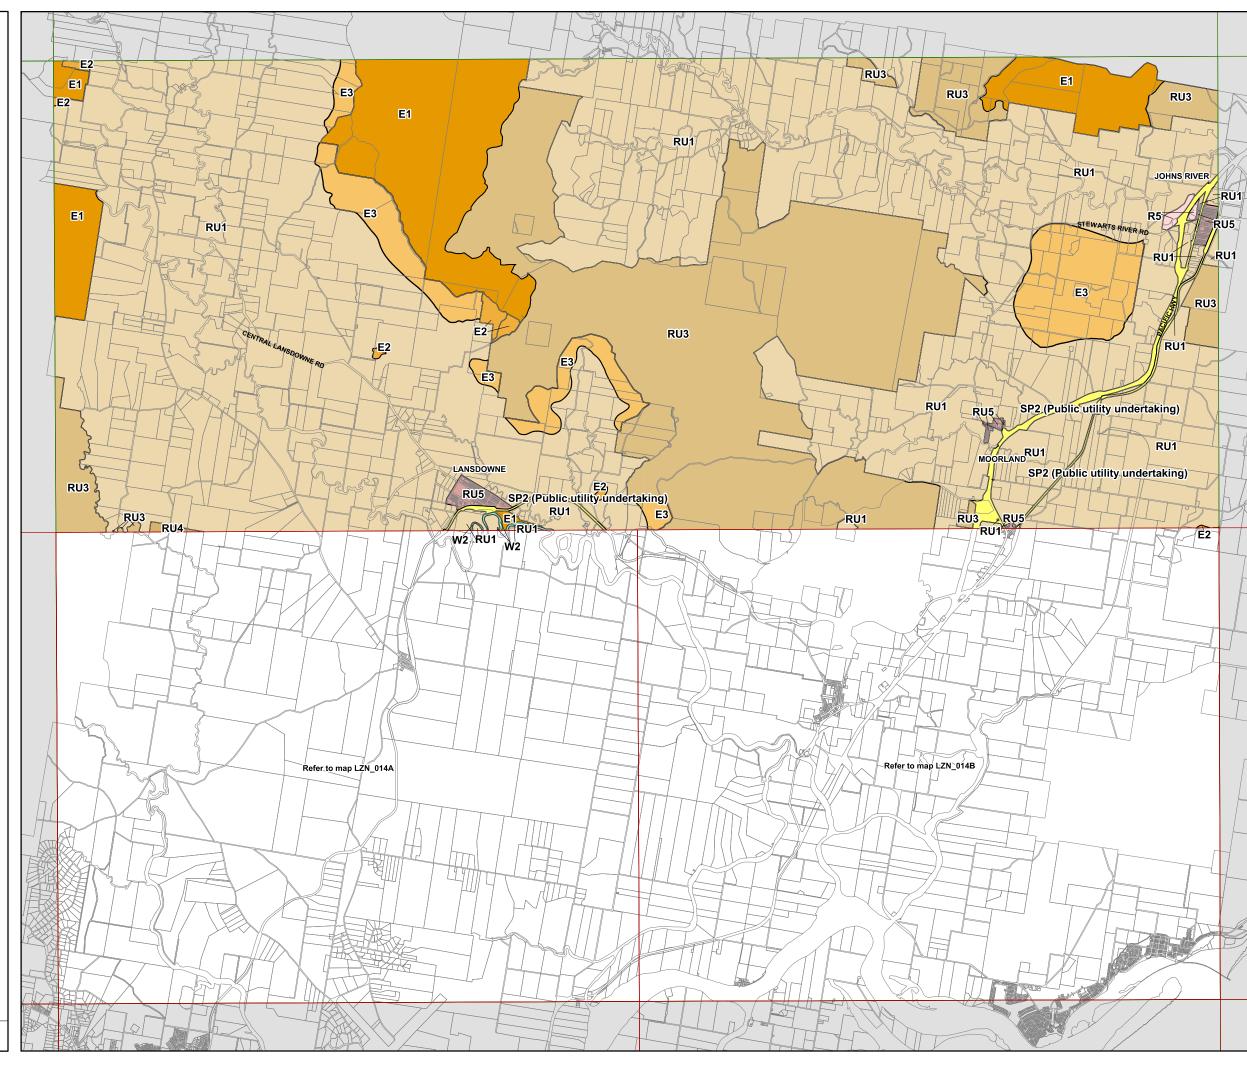

## Land Zoning Map - Sheet LZN\_014

## Zone

- B1 Neighbourhood Centre
- B2 Local Centre
- Commercial Core
- B4 Mixed Use
- **Business Development**
- B6 Enterprise Corridor
- National Parks & Nature Reserves
- E2 **Environmental Conservation**
- E3 **Environmental Management**
- **Environmental Living** E4
- IN1 General Industrial
- Light Industrial IN2
- Working Waterfront IN4
- R1 General Residential
- R2 Low Density Residential
- R5 Large Lot Residential
- **Public Recreation**
- **Primary Production** RU1
- RU3 Forestry

RE2

RU4 Primary Production Small Lots

Private Recreation

- RU5 Village
- SP2 Infrastructure
- Tourist
- W2 Recreational Waterways
- W3 Working Waterways

## Cadastre

Base data June 1994 © Land and Property Information (LPI)
Addendum data 27/10/2016 © GTCC

Map Identification Number:

3350\_COM\_LZN\_014\_080\_20161027