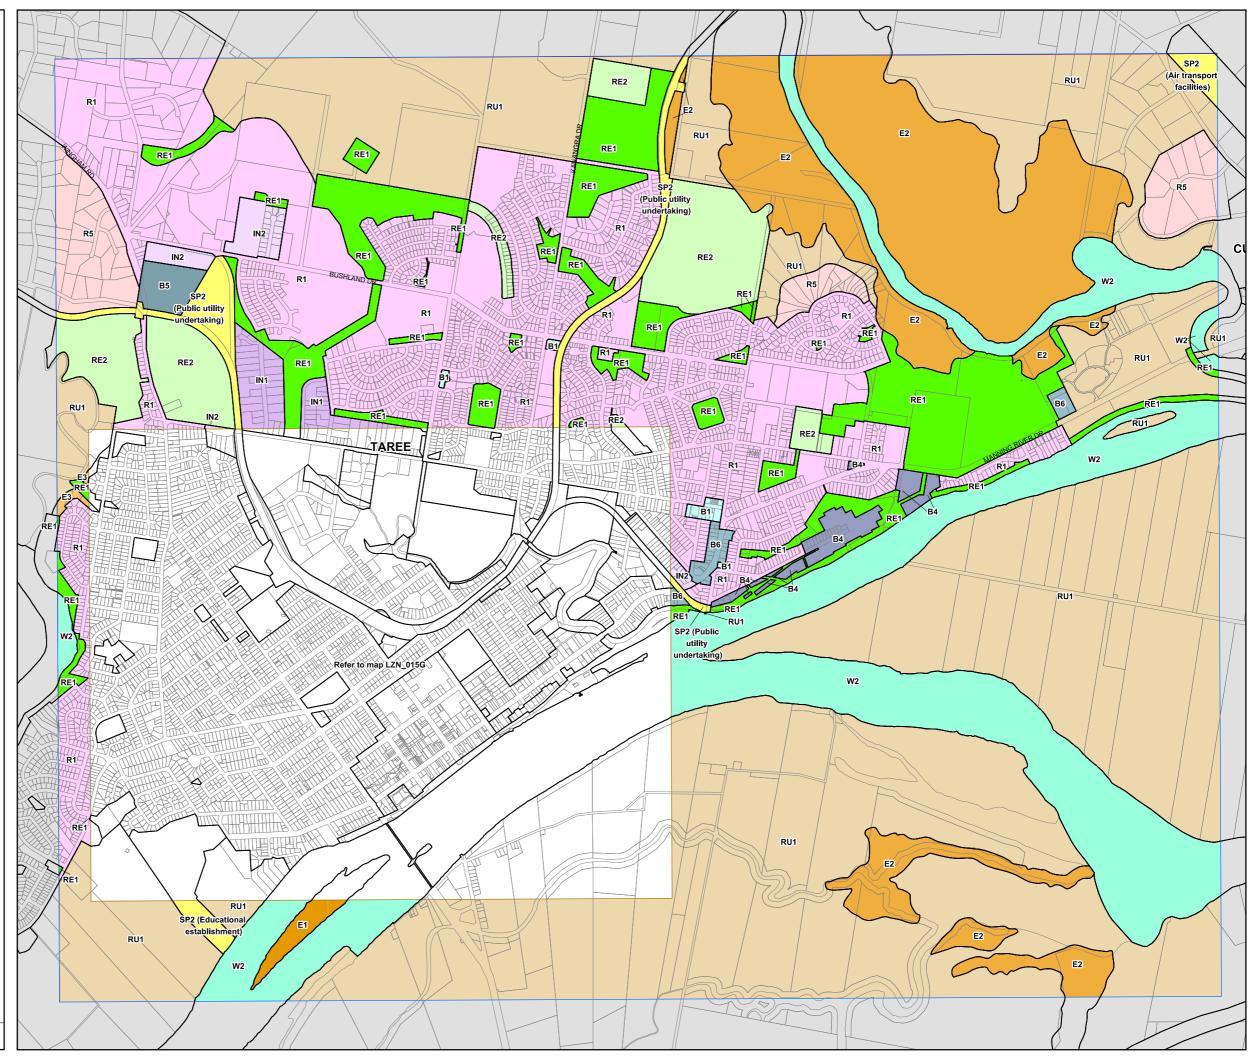

Land Zoning Map - Sheet LZN\_015E

## Zone

B1 Neighbourhood Centre

B2 Local Centre

B3 Commercial Core

B4 Mixed Use

B5 Business Development

B6 Enterprise Corridor

E1 National Parks & Nature Reserves

E2 Environmental Conservation

E3 Environmental Management

IN1 General Industrial

IN2 Light Industrial

IN4 Working Waterfront

R1 General Residential

R2 Low Density Residential

R5 Large Lot Residential

RE1 Public Recreation

RE2 Private Recreation

RU1 Primary Production

RU3 Forestry

RU4 Primary Production Small Lots

RU5 Village

SP2 Infrastructure

SP3 Tourist

W2 Recreational Waterways

W3 Working Waterways

## Cadastre

Base data June 1994 © Land and Property Information (LPI)
Addendum data 14/01/2014 © GTCC

Map Identification Number: 3350\_COM\_LZN\_015E\_020\_20140114