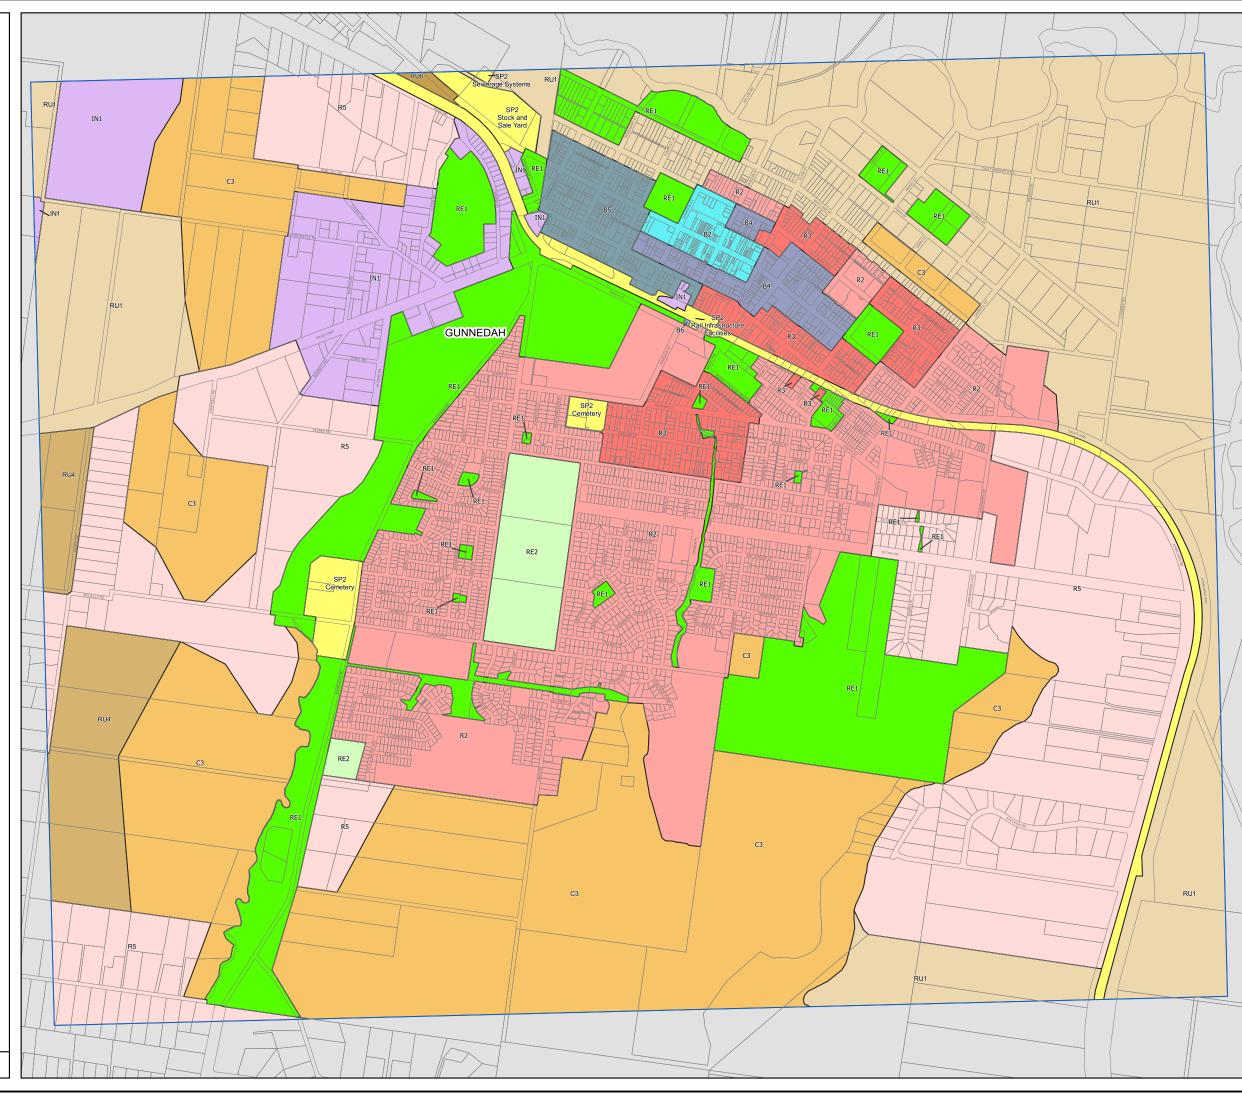

## Land Zoning Map - Sheet LZN\_005AA

## Zone

B2 Local Centre

B4 Mixed Use

B5 **Business Development** 

B6 Enterprise Corridor

C1 National Parks and Nature Reserves

C3 **Environmental Management** 

IN1 General Industrial

IN3 Heavy Industrial

R2 Low Density Residential

R3 Medium Density Residential

R5 Large Lot Residential

RE1 Public Recreation

RE2 Private Recreation

RU1 Primary Production

RU3 Forestry

RU4 Primary Production Small Lots

RU5 Village

RU6 Transition

SP1 Special Activities

SP2 Infrastructure

Cadastre

Cadastre 30/09/2021 © Spatial Services

Map Identification Number: 3550\_COM\_LZN\_005AA\_020\_20210930