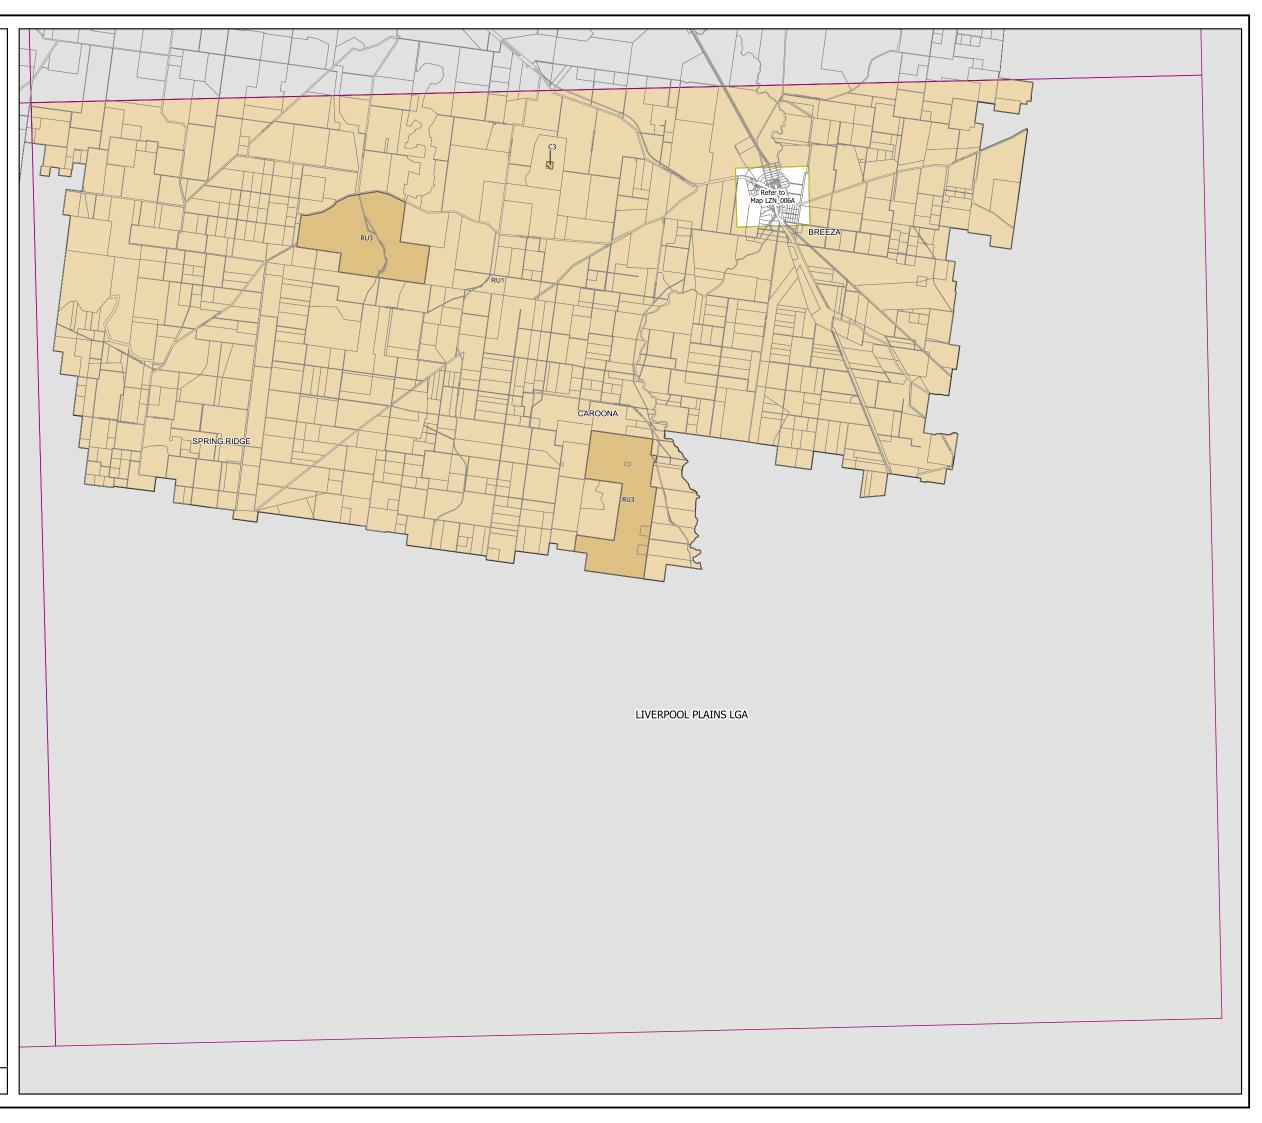

## Land Zoning Map - Sheet LZN\_006

## Zone

B2 Local Centre

B4 Mixed Use

B5 Business Development

B6 Enterprise Corridor

C1 National Parks and Nature Reserves

C3 Environmental Management

IN1 General Industrial

IN3 Heavy Industrial

R2 Low Density Residential

R3 Medium Density Residential

R5 Large Lot Residential

RE1 Public Recreation

RE2 Private Recreation

RU1 Primary Production

RU3 Forestry

RU4 Primary Production Small Lots

RU5 Village

RU6 Transition

SP1 Special Activities

SP2 Infrastructure

Cadastre

Cadastre 13/06/2022 © Spatial Services

Map Identification Number: 3550\_COM\_LZN\_006\_160\_20220613