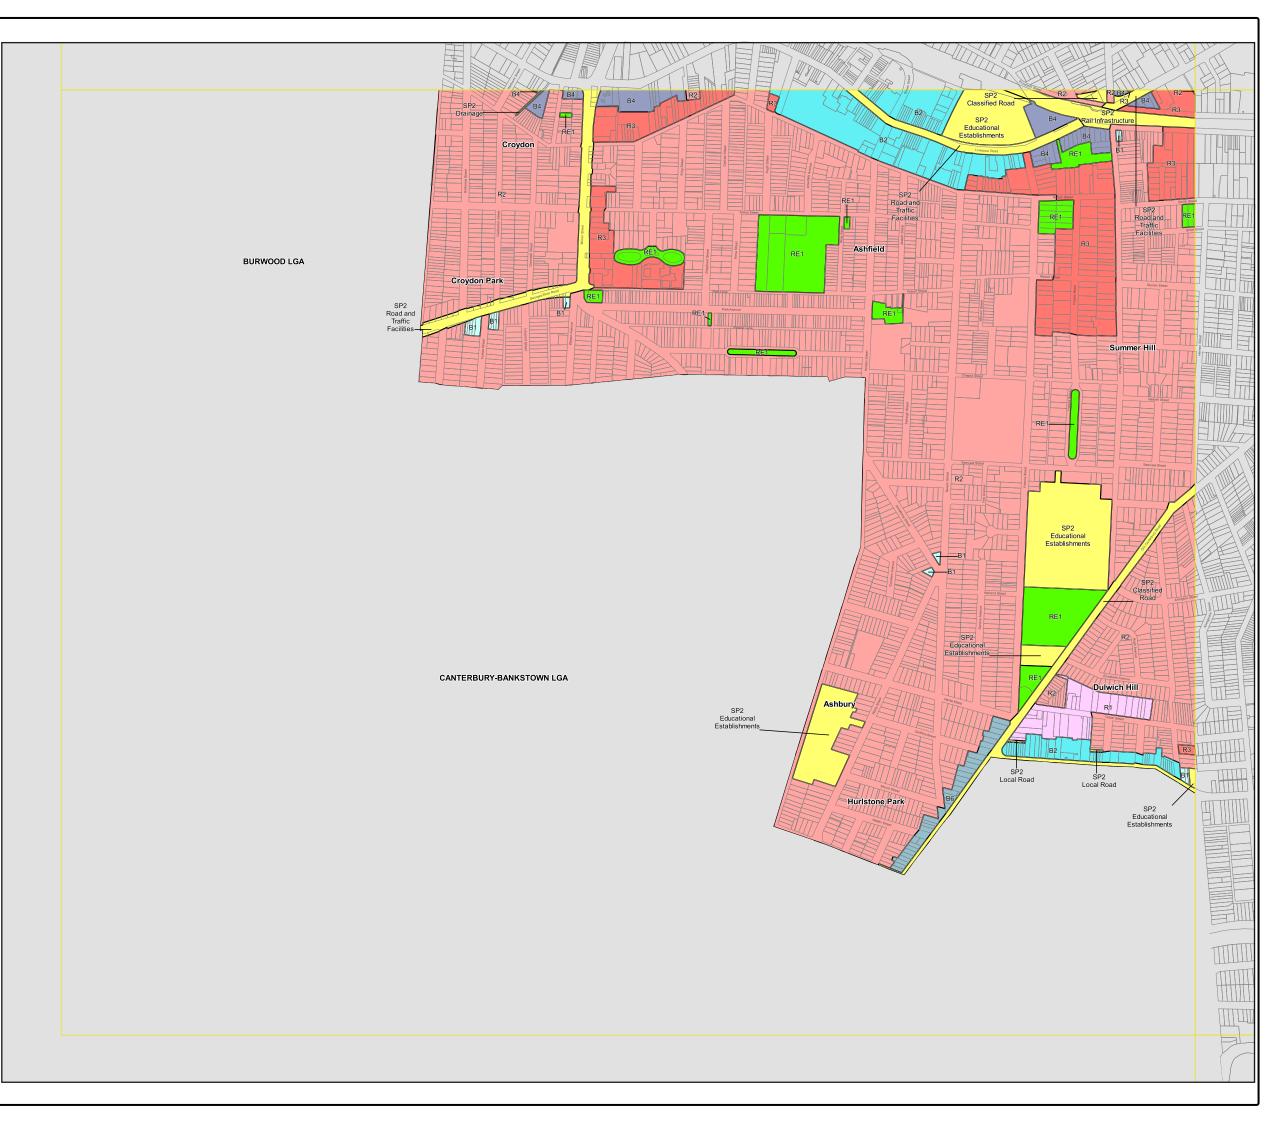

Land Zoning Map - Sheet LZN\_002

## Zone

B1 Neighbourhood Centre

B2 Local Centre

B4 Mixed Use

B5 Business Development

B6 Enterprise Corridor

B7 Business Park

IN1 General Industrial

IN2 Light Industrial

R1 General Residential

R2 Low Density Residential

R3 Medium Density Residential

R4 High Density Residential

RE1 Public Recreation

RE2 Private Recreation
SP1 Special Activities

SP1 Special Activiti
SP2 Infrastructure

W1 Natural Waterways

W2 Recreational Waterways

DM Deferred Matter

CP Callan Park

SEPP State Environmental Planning Policy

(Precincts – Eastern Harbour City) 2021

## Cadastre

Cadastre 14/04/2022 © Spatial Services

Map identification number: 4170\_COM\_LZ

4170\_COM\_LZN\_002\_010\_20220414