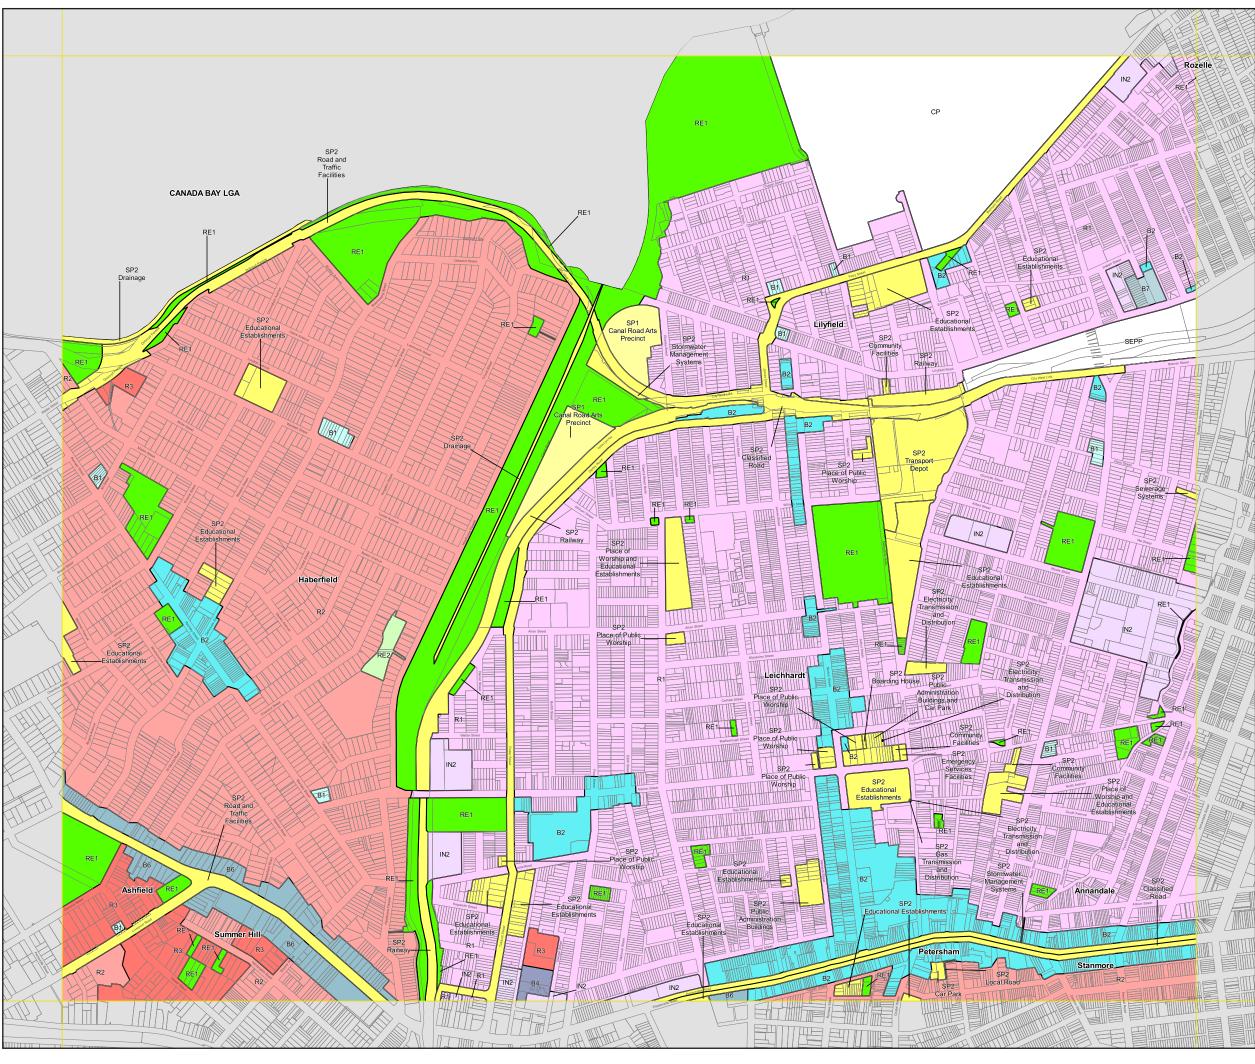

Land Zoning Map - Sheet LZN\_004

## Zone

| B1 | Neighbourhood | Centre |
|----|---------------|--------|
|----|---------------|--------|

B2 Local Centre

B4 Mixed Use

B5 **Business Development** 

B6 Enterprise Corridor

B7 **Business Park** 

IN1 General Industrial

IN2 Light Industrial

R1 General Residential

R2 Low Density Residential

R3 Medium Density Residential High Density Residential

RE1 Public Recreation

RE2 Private Recreation Special Activities

SP1 SP2 Infrastructure

W1 Natural Waterways

W2 Recreational Waterways

DM Deferred Matter

CP Callan Park

State Environmental Planning Policy SEPP

(Precincts – Eastern Harbour City) 2021

## Cadastre

Cadastre 14/04/2022 © Spatial Services

4170\_COM\_LZN\_004\_010\_20220414 Map identification number: