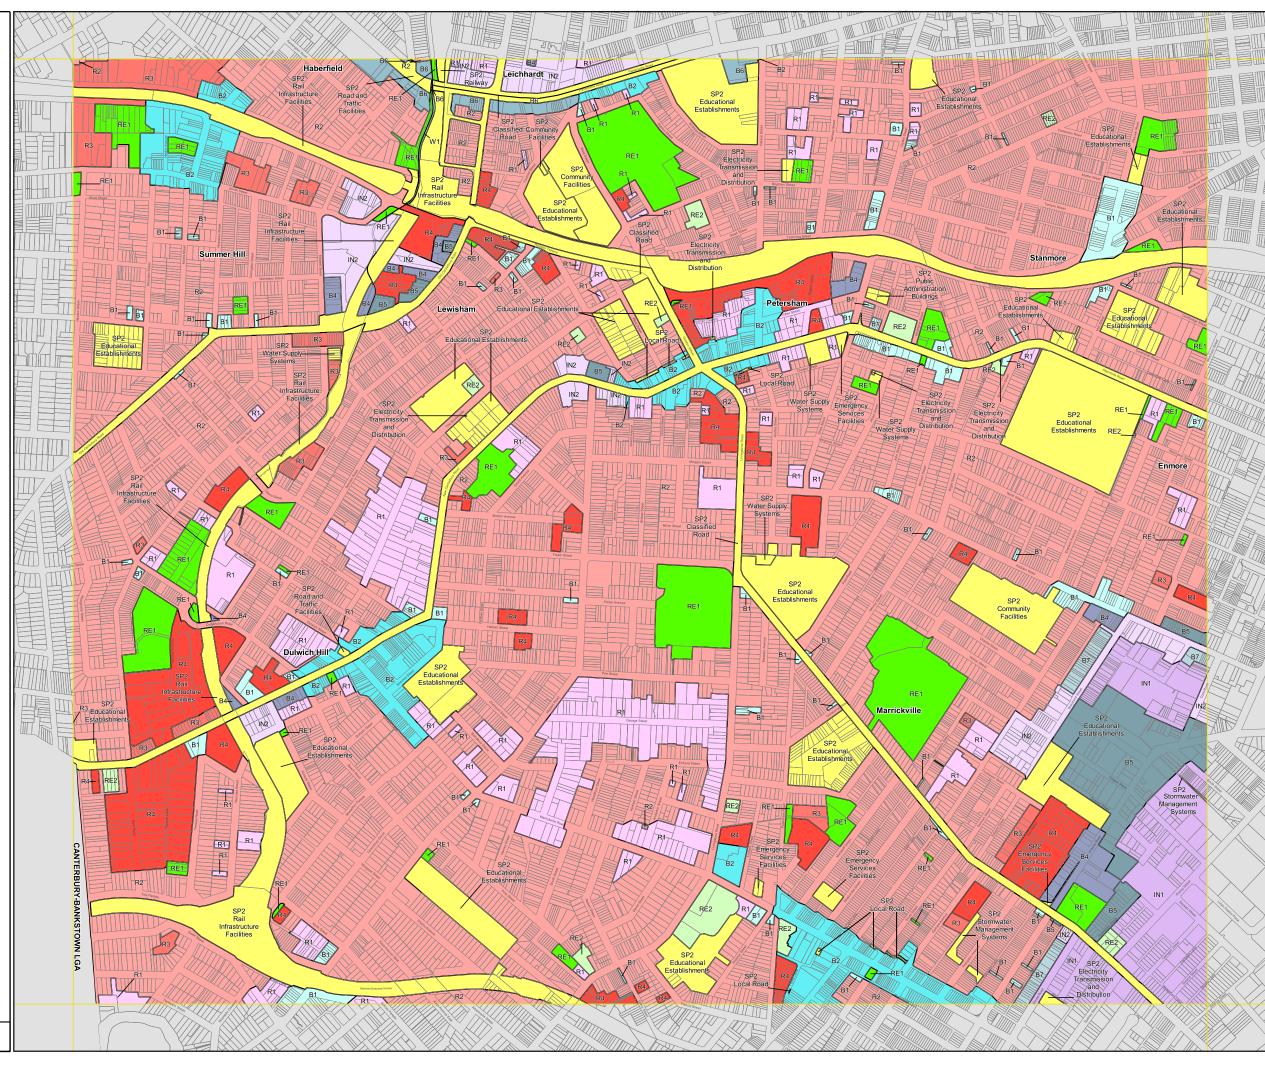

Land Zoning Map - Sheet LZN\_005

## Zone

B1 Neighbourhood Centre

B2 Local Centre

B4 Mixed Use

B5 Business Development

B6 Enterprise Corridor

B7 Business Park

IN1 General Industrial

IN2 Light Industrial

R1 General Residential

R2 Low Density Residential

R3 Medium Density Residential
R4 High Density Residential

RE1 Public Recreation

RE2 Private Recreation

SP1 Special Activities

SP2 Infrastructure

W1 Natural Waterways

W2 Recreational Waterways

DM Deferred Matter

CP Callan Park

SEPP State Environmental Planning Policy

(Precincts – Eastern Harbour City) 2021

## Cadastre

Cadastre 14/04/2022 © Spatial Services

Map identification number: 4170\_COM\_LZN\_005\_010\_20220414