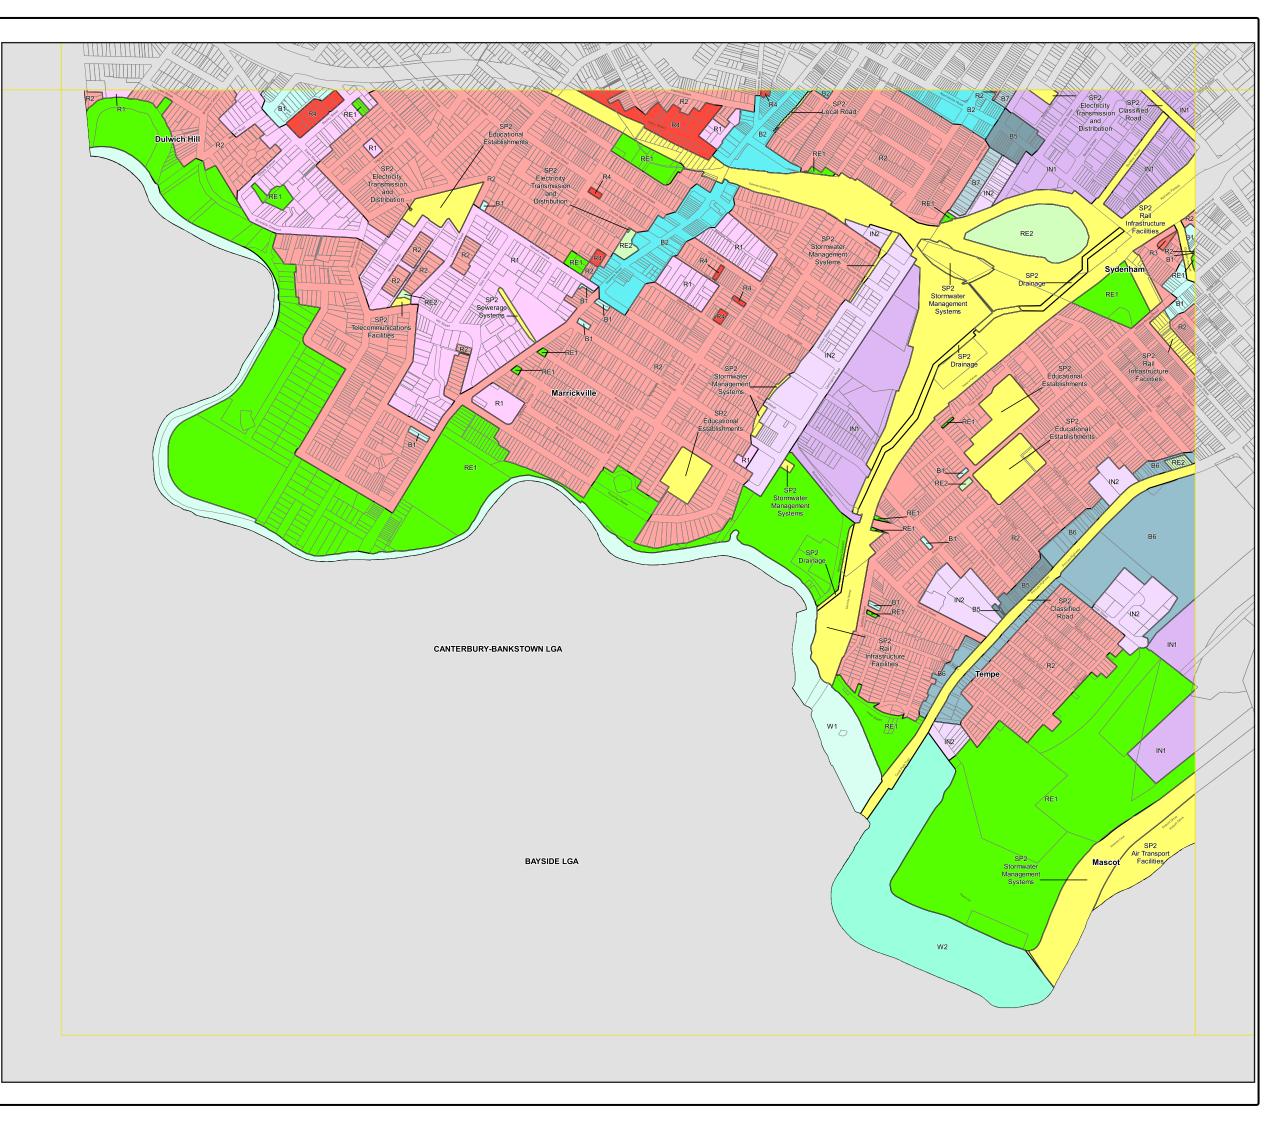

Land Zoning Map - Sheet LZN\_006

## Zone

B1 Neighbourhood Centre

B2 Local Centre

B4 Mixed Use

B5 Business Development

B6 Enterprise Corridor

B7 Business Park

IN1 General Industrial

IN2 Light Industrial

R1 General Residential

R2 Low Density Residential

R3 Medium Density Residential

R4 High Density Residential

RE1 Public Recreation

RE2 Private Recreation

SP1 Special Activities

SP2 Infrastructure

W1 Natural Waterways

W2 Recreational Waterways

DM Deferred Matter

CP Callan Park

SEPP State Environmental Planning Policy (Precincts – Eastern Harbour City) 2021

Cadastre

Cadastre 14/04/2022 © Spatial Services