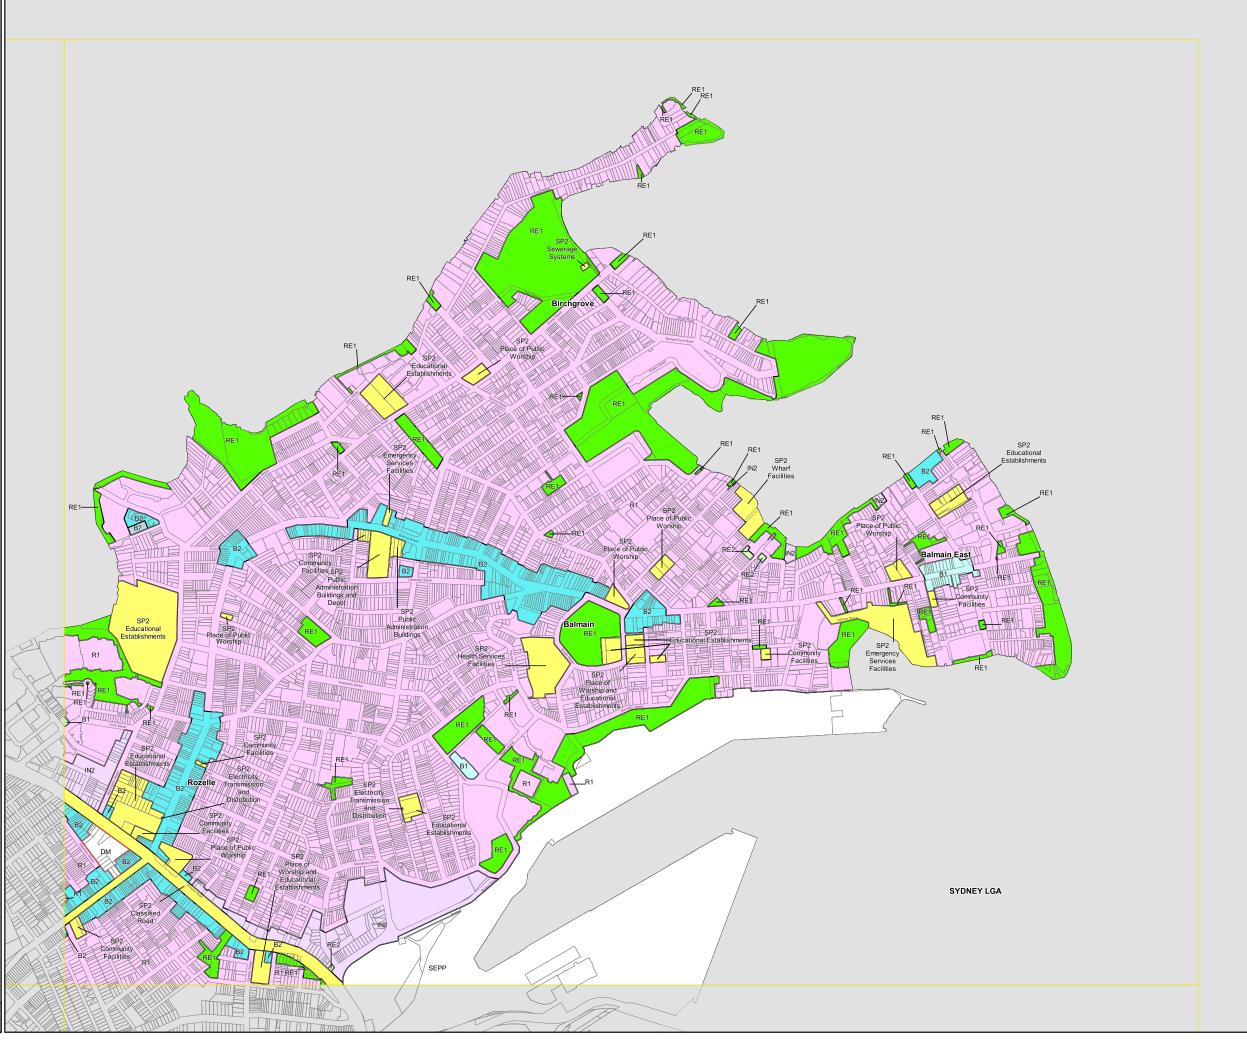

Land Zoning Map - Sheet LZN\_007

## Zone

B1 Neighbourhood Centre

B2 Local Centre

B4 Mixed Use

B5 **Business Development** 

В6 Enterprise Corridor

B7 Business Park

IN1 General Industrial

IN2 Light Industrial

General Residential

Low Density Residential

R3 Medium Density Residential

High Density Residential

RE1 Public Recreation

RE2 Private Recreation

Special Activities

SP1 SP2 Infrastructure

W1 Natural Waterways

W2 Recreational Waterways

DM Deferred Matter

СР Callan Park

State Environmental Planning Policy (Precincts – Eastern Harbour City) 2021 SEPP