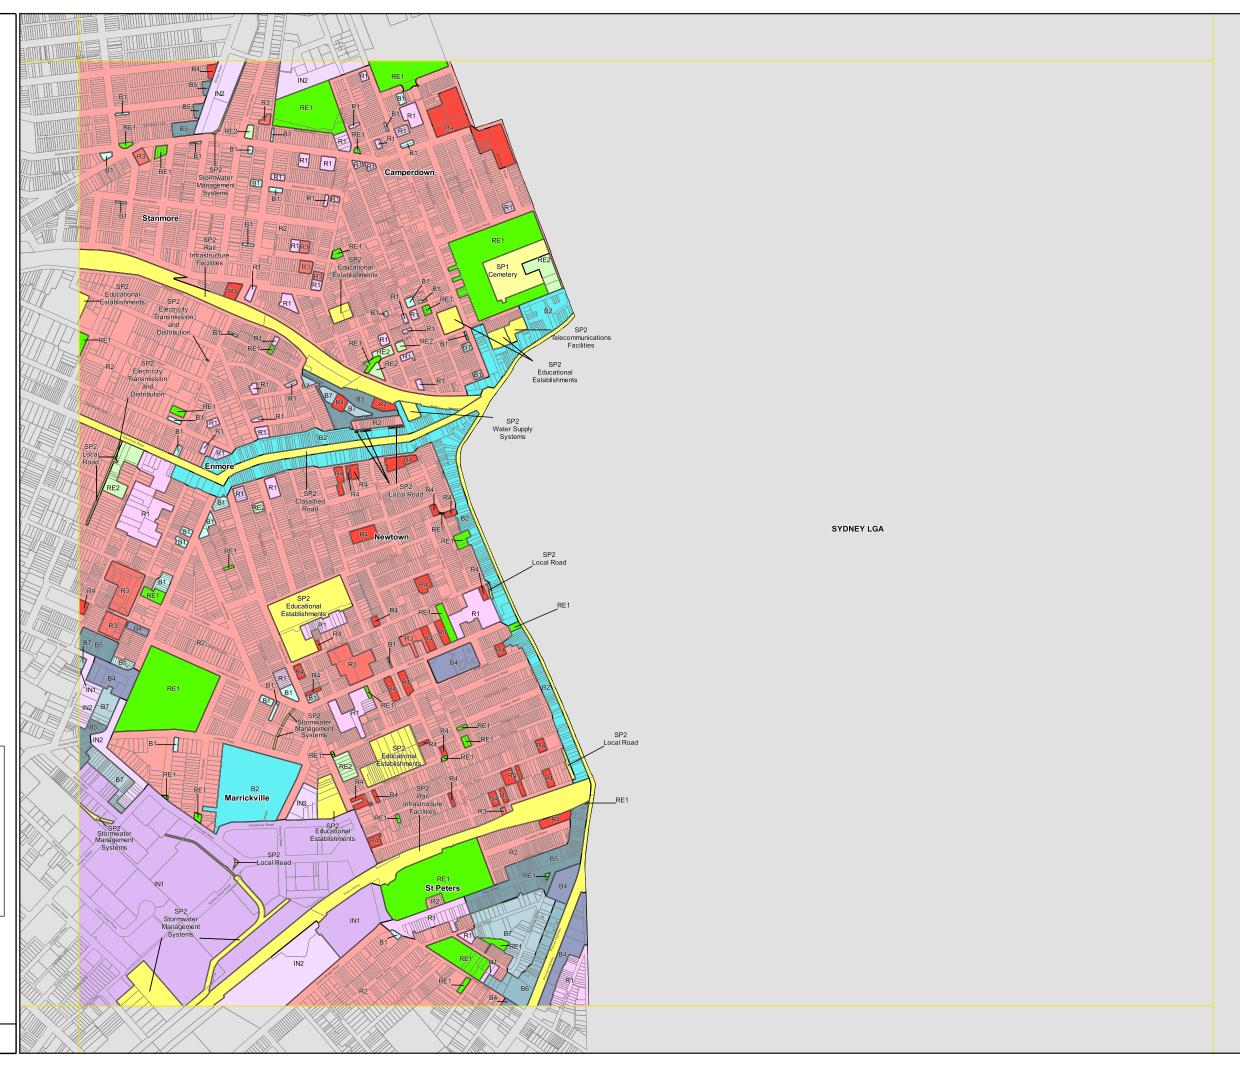

Land Zoning Map - Sheet LZN\_009

## Zone

B1 Neighbourhood Centre

B2 Local Centre

B4 Mixed Use

B5 **Business Development** 

Enterprise Corridor В6

B7 Business Park

General Industrial IN1

IN2 Light Industrial

General Residential R1

Low Density Residential

R3 Medium Density Residential

High Density Residential

RE1 Public Recreation

RE2 Private Recreation

SP1 **Special Activities** 

SP2 Infrastructure

W1 Natural Waterways

W2 Recreational Waterways

DM Deferred Matter

СР Callan Park

State Environmental Planning Policy (Precincts – Eastern Harbour City) 2021 SEPP

## Cadastre

Cadastre 14/04/2022 © Spatial Services

4170\_COM\_LZN\_009\_010\_20220414 Map identification number: