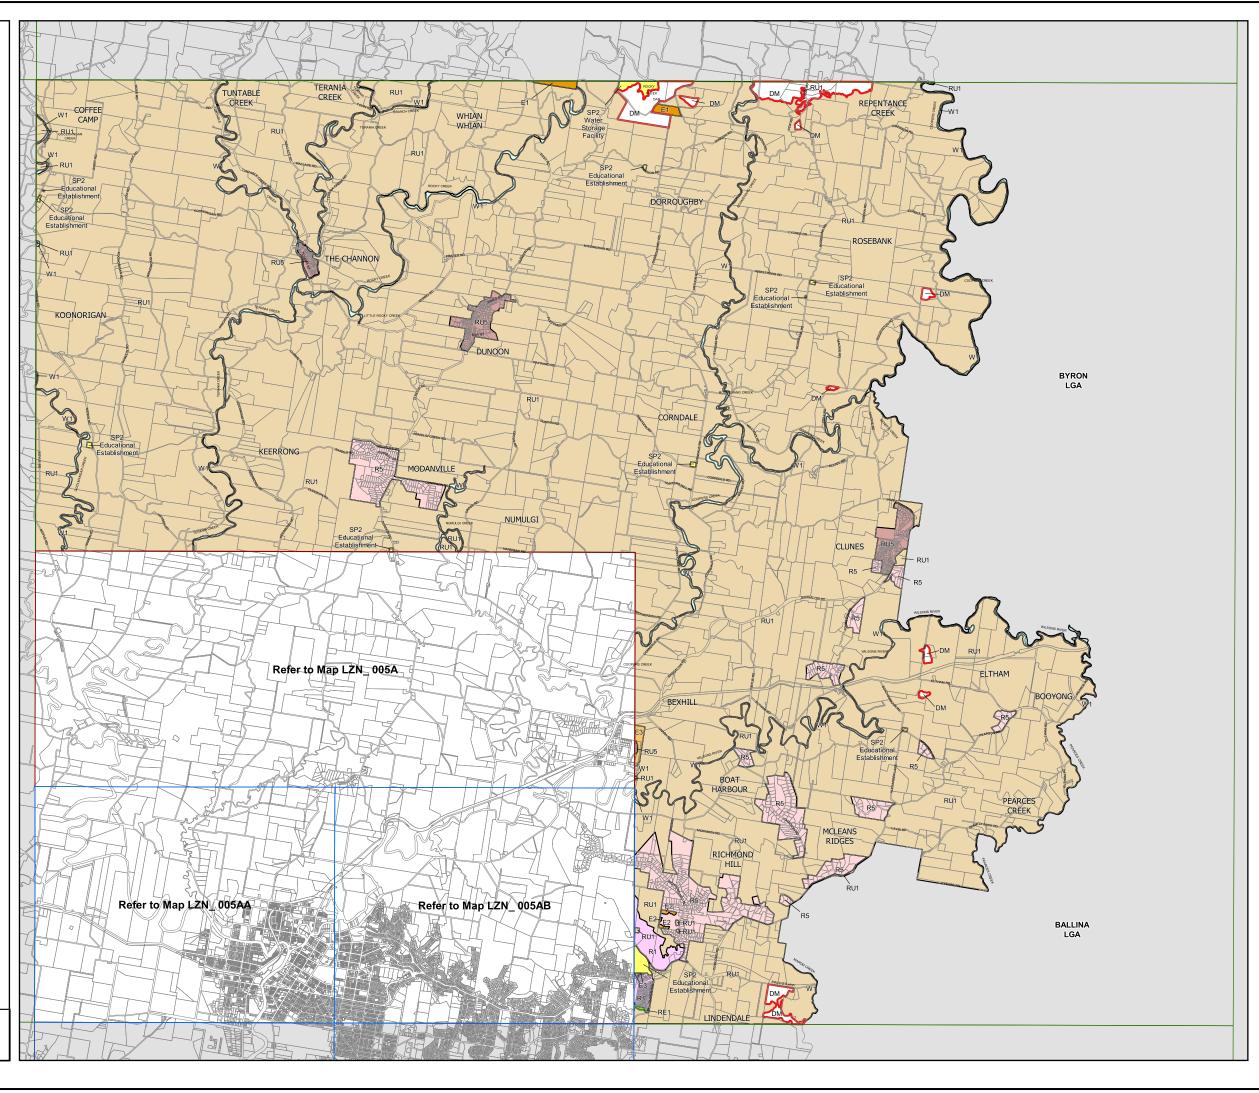

## Lismore Local Environmental Plan 2012

## Land Zoning Map - Sheet LZN\_005

## Zone

- B1 Neighbourhood Centre
- B2 Local Centre
- B3 Commerical Core
- B4 Mixed Use
- B6 Enterprise Corridor
- E1 National Parks and Nature Reserves
- E2 Environmental Conservation
- E3 Environmental Management
- IN1 General Industrial
- IN2 Light Industrial
- R1 General Residential
- R2 Low Density Residential
- R3 Medium Density Residential
- R5 Large Lot Residential
- Large Lot Resident
- RE1 Public Recreation
- RE2 Private Recreation
- RU1 Primary Production
- RU2 Rural Landscape
- RU3 Forestry
- RU5 Village
- SP2 Infrastructure
- W1 Natural Waterways
- W2 Recreational Waterways
- UL Unzoned Land
- DM Deferred Matter

## Cadastre

Cadastre 14/06/2021 © Spatial Services

Projection GDA 1994 MGA Zone 56

Map Identification Number: 4850\_COM\_LZN\_005\_080\_20210615