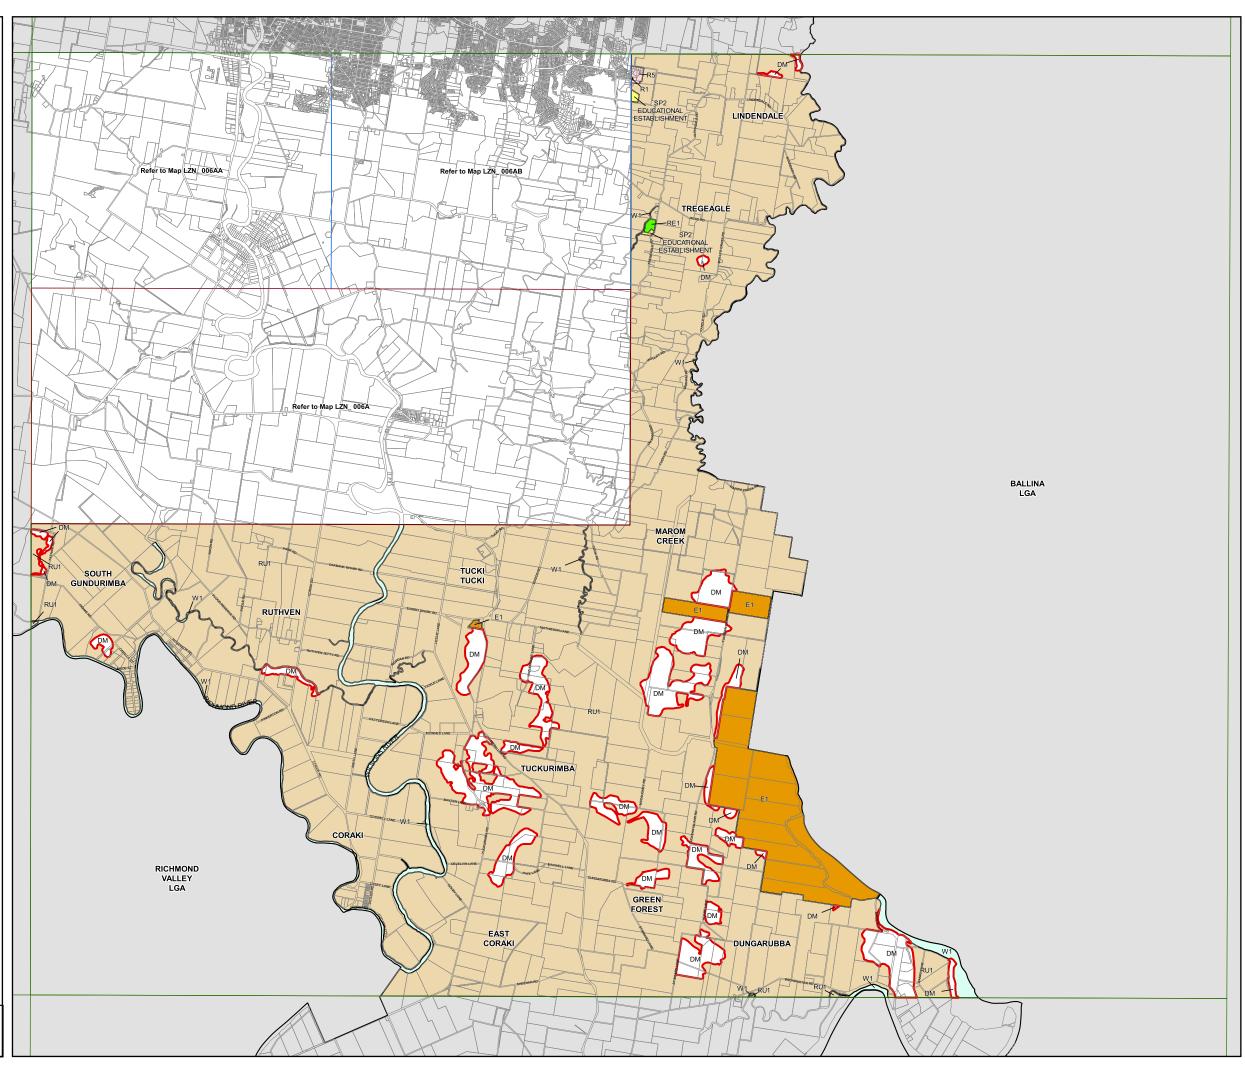

## Lismore Local Environmental Plan 2012

## Land Zoning Map - Sheet LZN\_006

## Zone

- B1 Neighbourhood Centre
- B2 Local Centre
- B3 Commerical Core
- B4 Mixed Use
- B6 Enterprise Corridor
- E1 National Parks and Nature Reserves
- E2 Environmental Conservation
- E3 Environmental Management
- IN1 General Industrial
- IN2 Light Industrial
- R1 General Residential
- R2 Low Density Residential
- R3 Medium Density Residential
- R5 Large Lot Residential
- RE1 Public Recreation
- RE2 Private Recreation
- RU1 Primary Production
- RU2 Rural Landscape
- RU3 Forestry
- RU5 Village
- SP2 Infrastructure
- W1 Natural Waterways
- W2 Recreational Waterways
- UL Unzoned Land
- DM Deferred Matter

## Cadastre

Cadastre 12/01/2021 © Spatial Services

Projection GDA 1994 MGA Zone 56

Map Identification Number: 4850\_COM\_LZN\_006\_080\_20210118