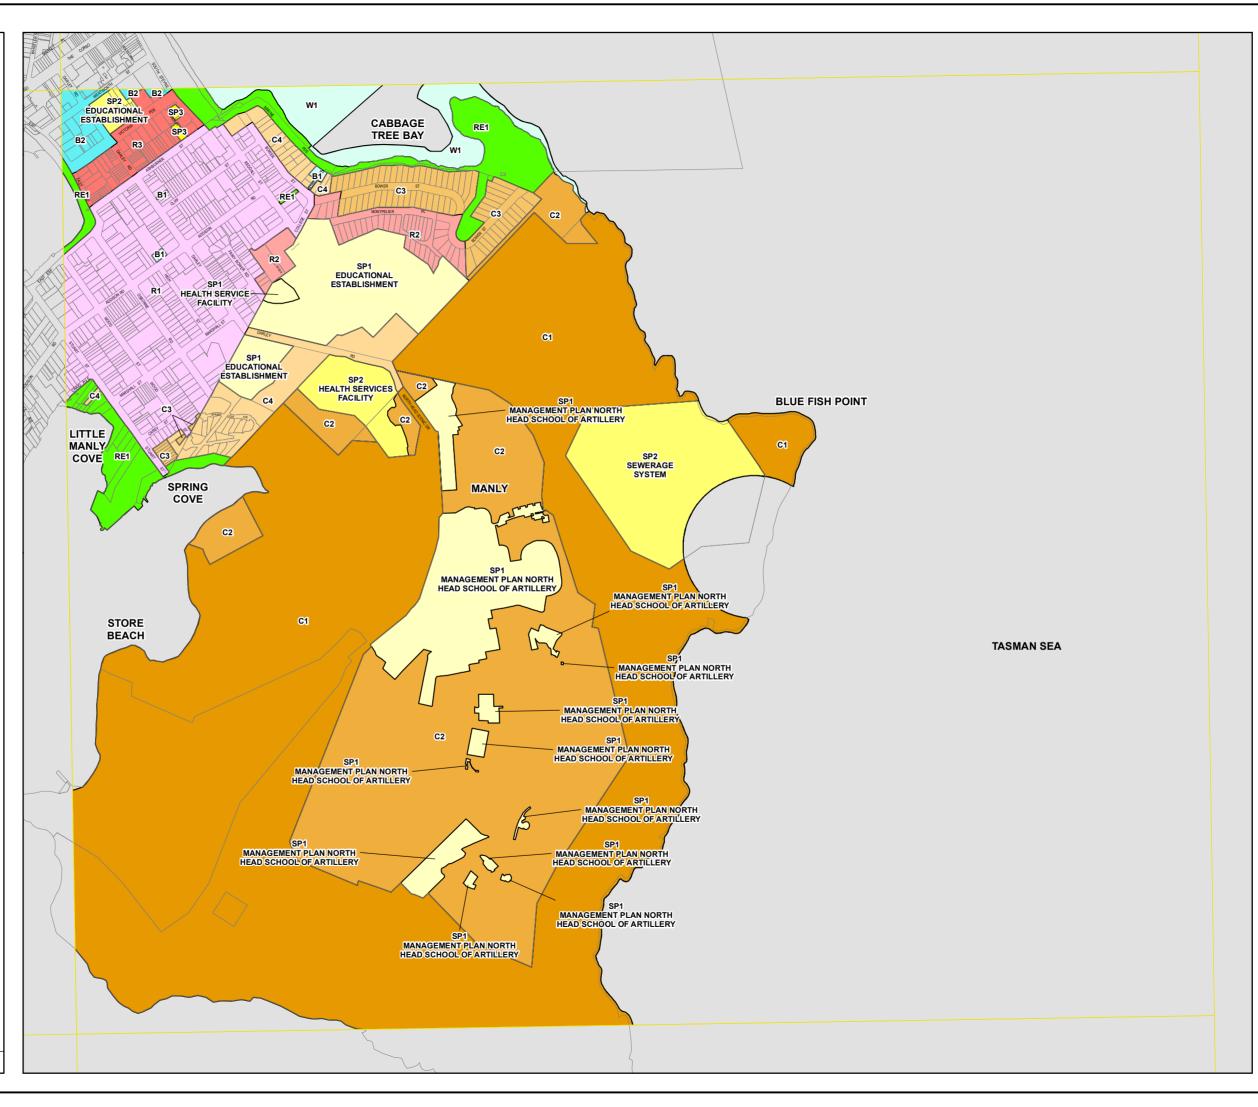

## Land Zoning Map - Sheet LZN 006

B1 Neighbourhood Centre

B2 Local Centre

B6 Enterprise Corridor

C1 National Parks and Nature Reserves

C2 Environmental Conservation

C3 Environmental Management

C4 Environmental Living

R1 General Residential

R2 Low Density Residential

R3 Medium Density Residential

RE1 Public Recreation

RE2 Private Recreation

SP1 Special Activities

SP2 Infrastructure

SP3 Tourist

W1 Natural Waterways

## Cadastre

Base data 18/12/2008 © Land & Property Information (LPI)
Addendum data 12/07/2022 © Northern Beaches Council

Zone 56

Map identification number: 5150\_COM\_LZN\_006\_010\_20220712