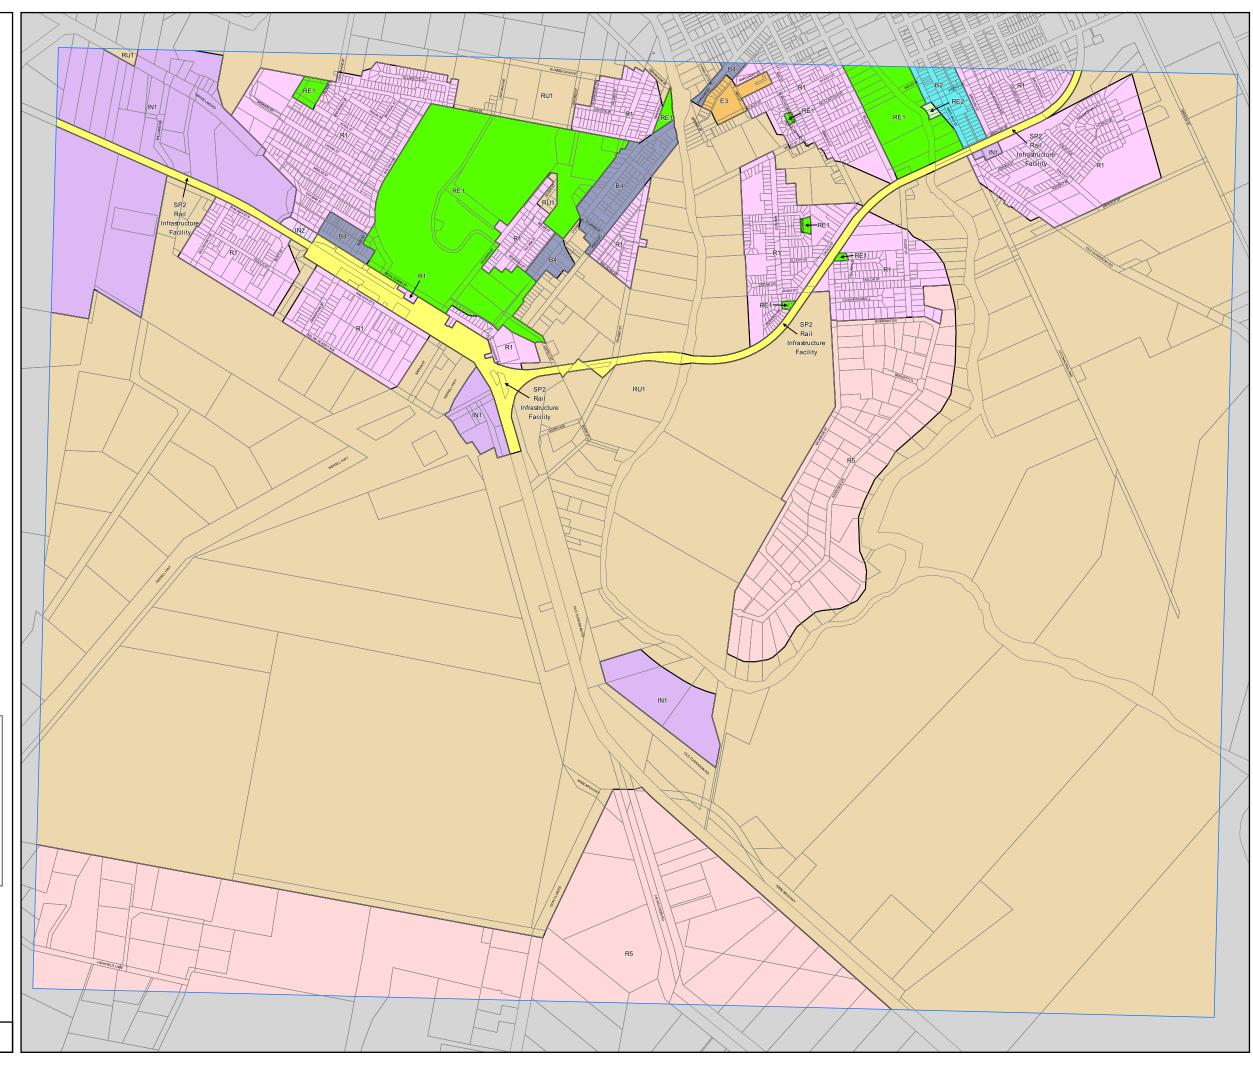

## Narrabri Local Environmental Plan 2012

## Land Zoning Map Sheet LZN\_004B

## Zone

B1 Neighbourhood Centre

B2 Local Centre

B4 Mixed Use

E1 National Parks and Nature Reserves

E3 Environmental Management

Lo Environmental Manage

IN1 General Industrial

IN2 Light Industrial

R1 General Residential

R5 Large Lot Residential

RE1 Public Recreation

RE2 Private Recreation

RU1 Primary Production

RU3 Forestry

RU4 Primary Production Small Lots

RU5 Village

SP2 Infrastructure

## Cadastre

Cadastre 15/10/2019 © Spatial Services

Map Identification Number: 5750\_COM\_LZN\_004B\_020\_20191016