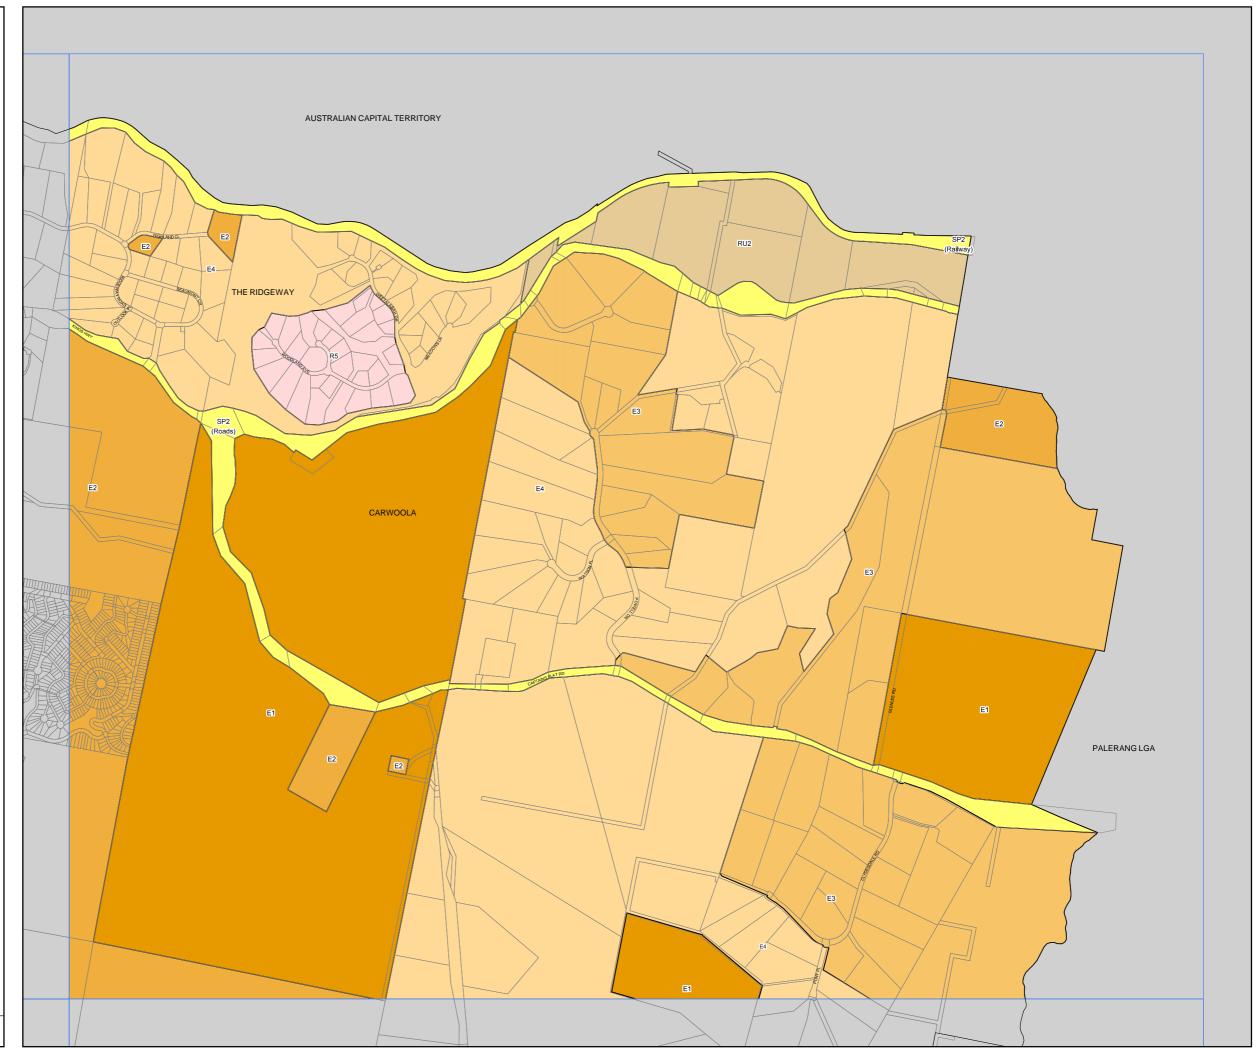

## Queanbeyan Local Environmental Plan 2012

## Land Zoning Map - Sheet LZN\_009

## Zone Neighbourhood Centre B2 Local Centre Commercial Core B4 Mixed Use **Business Development** National Parks and Nature Reserves E2 **Environmental Conservation** E3 Environmental Management E4 Environmental Living IN1 General Industrial IN2 Light Industrial R1 General Residential Low Density Residential R3 Medium Density Residential High Density Residential R5 Large Lot Residential Public Recreation RE2 Private Recreation RU2 Rural Landscape Special Activities

## Cadastre

SP2

W1 DM Infrastructure
Natural Waterways

Deferred Matter

Cadastre 01/08/2015 © Land and Property Information (LPI)

Map Identification Number: 6470\_COM\_LZN\_009\_020\_20150818