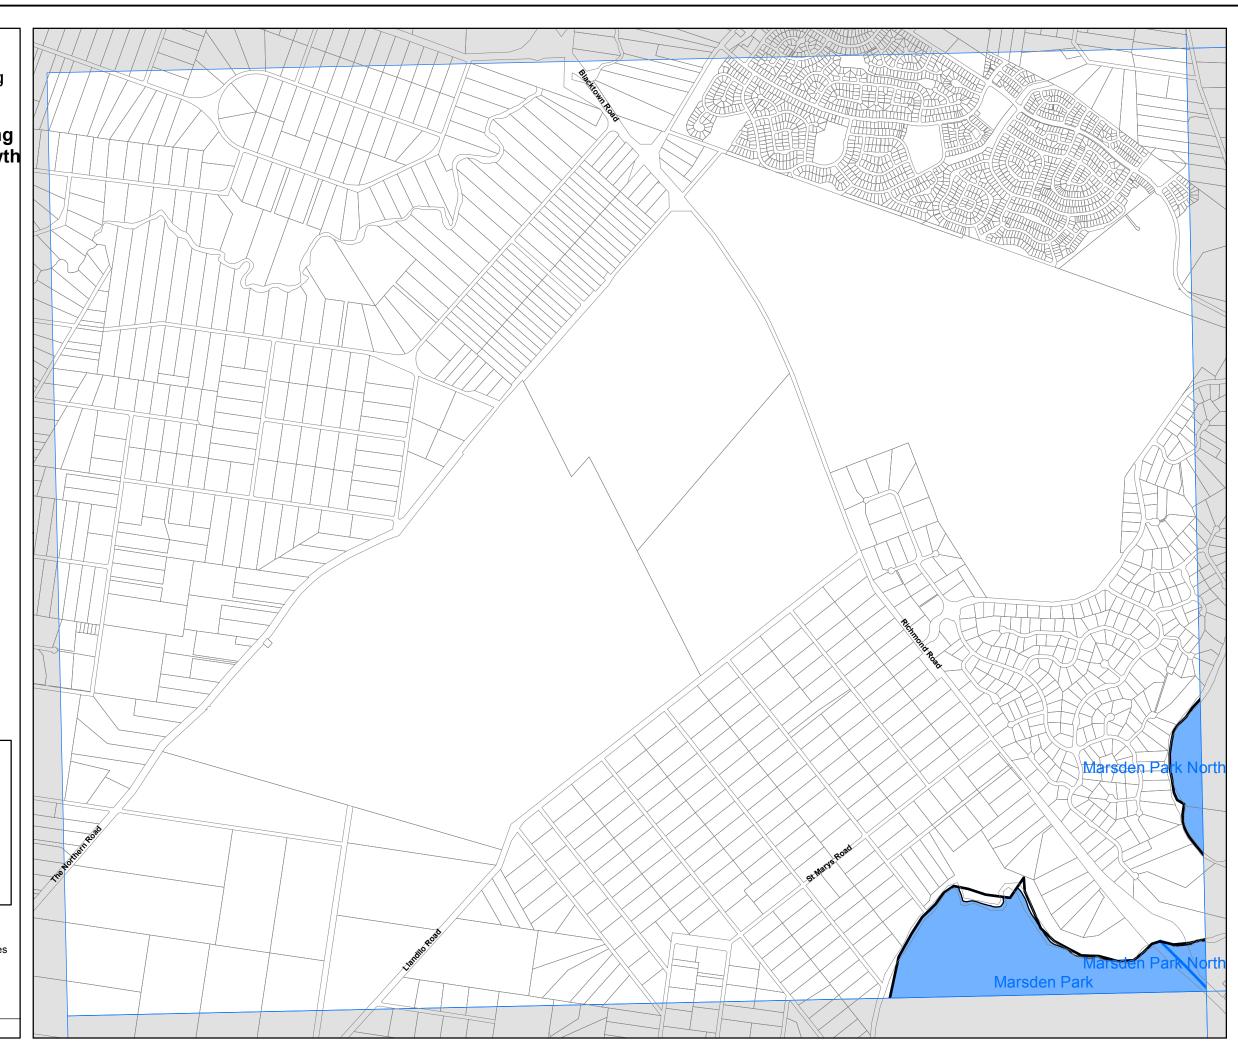

## State Environmental Planning Policy (Sydney Region Growth Centres) 2006

**North West Growth Centre Development Control Map** (Edition 2) sheet DVC 001

LEGEND

**Development Control Map** 

Flood Prone and Major Creeks Land

Cultural Heritage Landscape Area

**Growth Centres Boundaries** 

North West Growth Centre Boundary

North West Growth Centre Precinct Boundary

Cadastre

Cadastre 14/11/08 © Dept of Lands

Notes on Flood Prone Land: The maps are based on information provided by relevant local councils and State agencies. The extent of flooding on the land shown as flood prone and major creeks is an estimate only. Inquiries should be made with relevant local councils to determine the extent of flood affection. The extent of flooding is subject to review in the precinct planning process relating to the land concerned.

Projection: GDA 1994 Zone 56

Map Identification Number SEPP\_SRGC\_NW\_DVC\_001\_020\_20081203