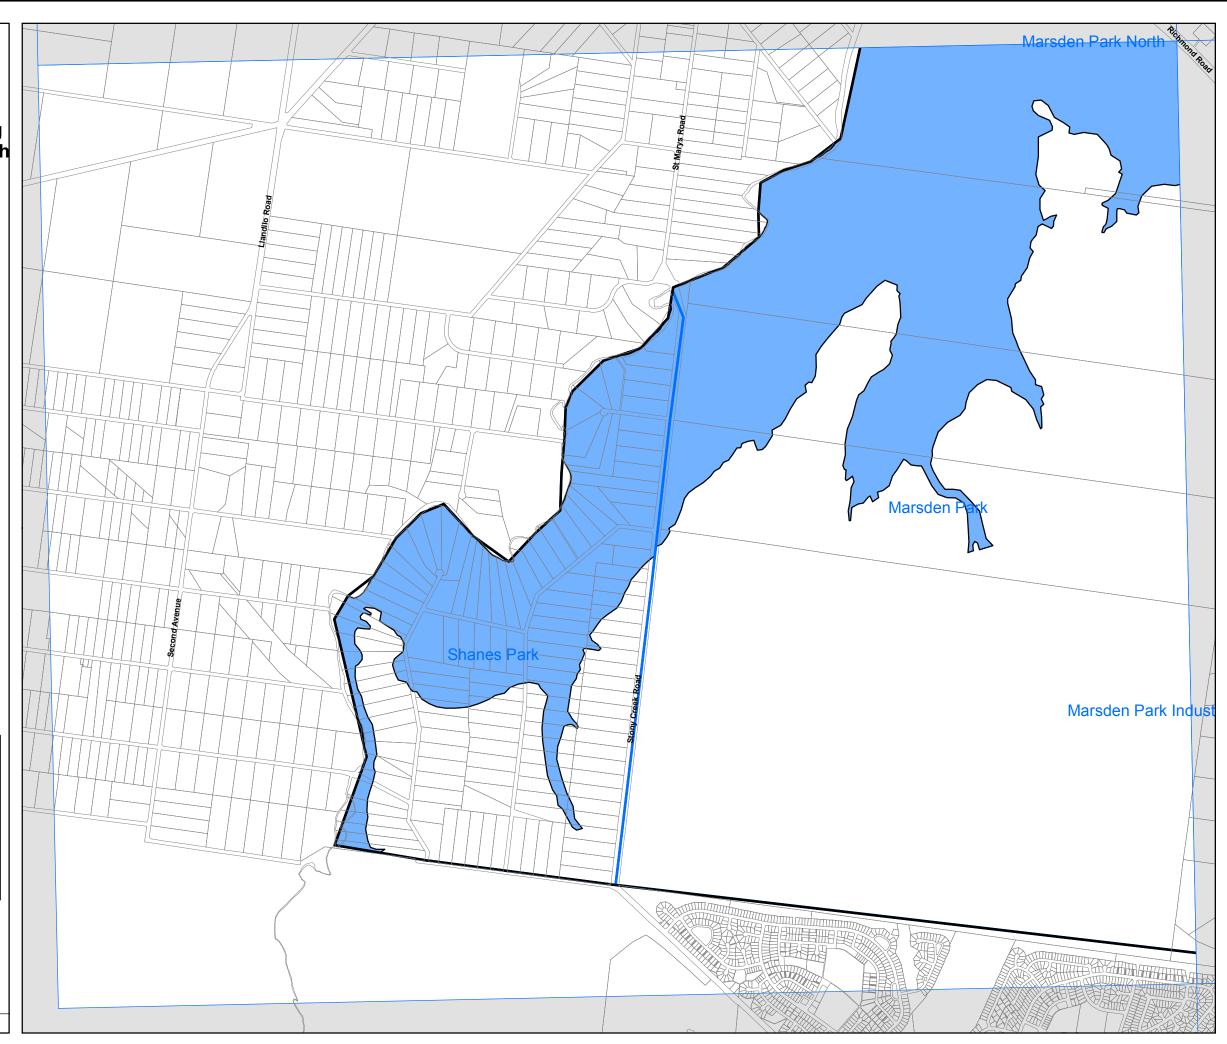

Flood Prone and Major Creeks Land

Cultural Heritage Landscape Area

**Growth Centres Boundaries** 

North West Growth Centre Boundary North West Growth Centre Precinct Boundary

Cadastre

Cadastre 14/11/08 © Dept of Lands

Notes on Flood Prone Land: The maps are based on information provided by relevant local councils and State agencies. The extent of flooding on the land shown as flood prone and major creeks is an estimate only. Inquiries should be made with relevant local councils to determine the extent of flood affection. The extent of flooding is subject to review in the precinct planning process relating to the land concerned.