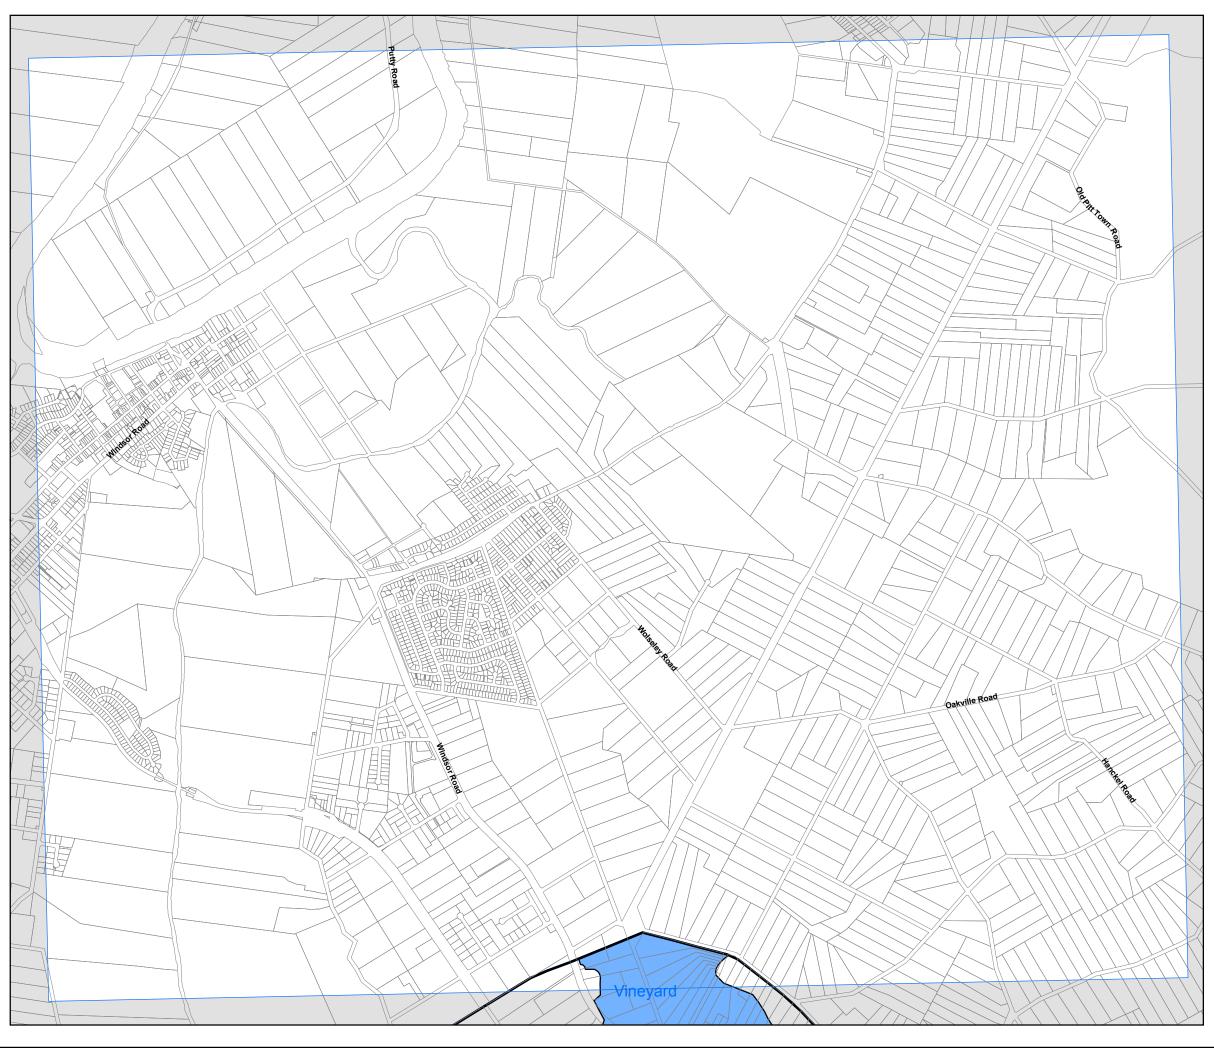

# State Environmental Planning Policy (Sydney Region Growth Centres) 2006

North West Growth Centre Development Control Map (Edition 2) sheet DVC 003

# Cadastre

Cadastre 14/11/08 © Dept of Lands

## Notes on Flood Prone Land:

The maps are based on information provided by relevant local councils and State agencies.
The extent of flooding on the land shown as flood prone and major creeks is an estimate only. Inquiries should be made with relevant local councils to determine the extent of flood affection. The extent of flooding is subject to review in the precinct planning process relating to the land concerned.

0 0.1 0.2 0.3 0.4 Kilometres

Scale: 1:20,000 @ A3

Projection: GDA 1994

Map Identification Number

SEPP\_SRGC\_NW\_DVC\_003\_020\_2008120