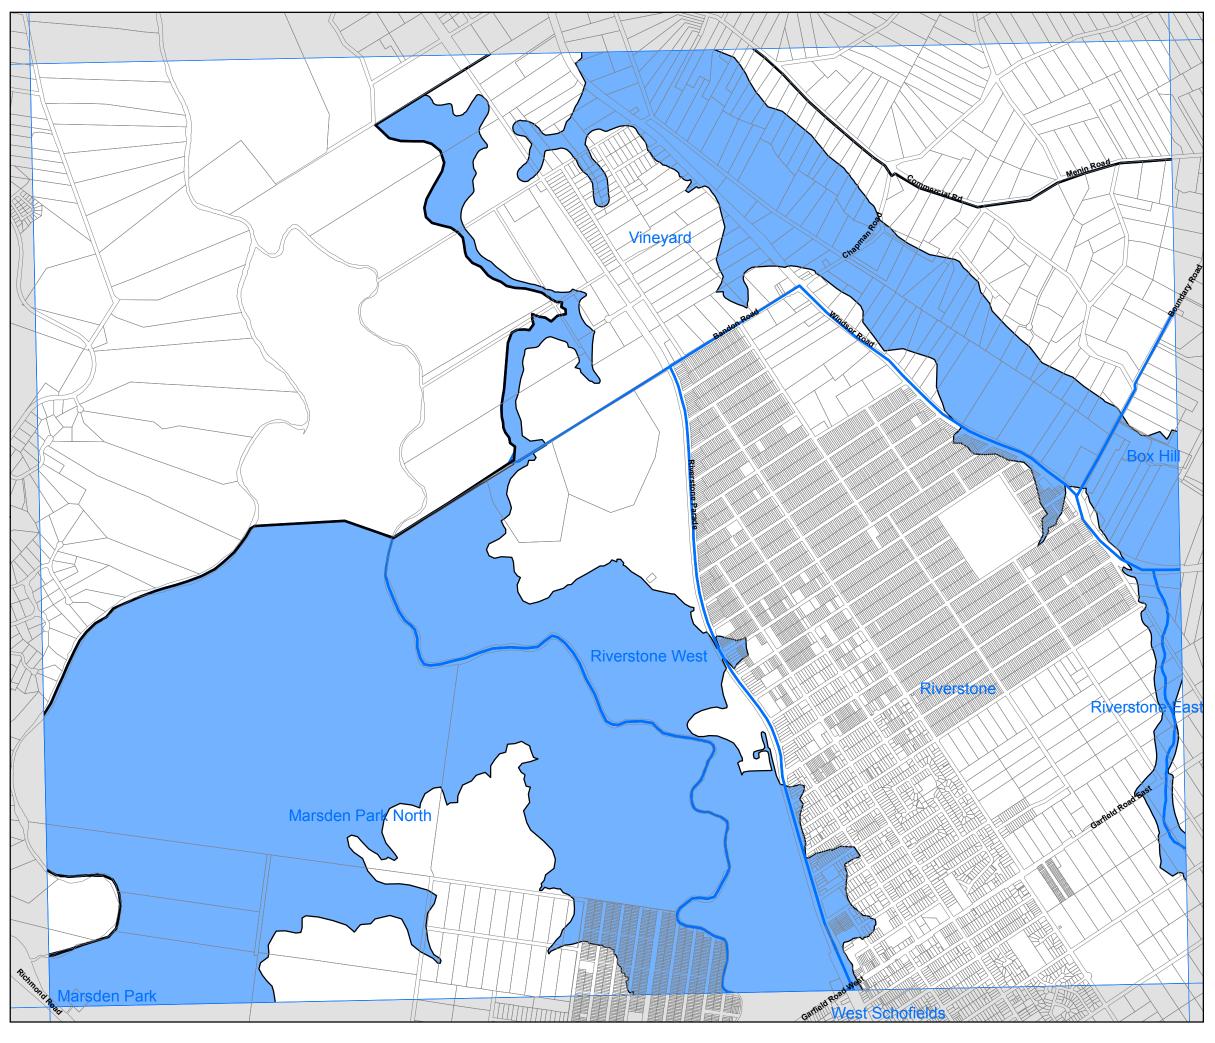

### **Development Control Map**

Flood Prone and Major Creeks Land

Cultural Heritage Landscape Area

### **Growth Centres Boundaries**

North West Growth Centre Boundary

North West Growth Centre Precinct Boundary

### Cadastre

Cadastre 14/11/08 © Dept of Lands

## Notes on Flood Prone Land:

The maps are based on information provided by relevant local councils and State agencies.
The extent of flooding on the land shown as flood prone and major creeks is an estimate only. Inquiries should be made with relevant local councils to determine the extent of flood affection. The extent of flooding is subject to review in the precinct planning process relating to the land concerned.