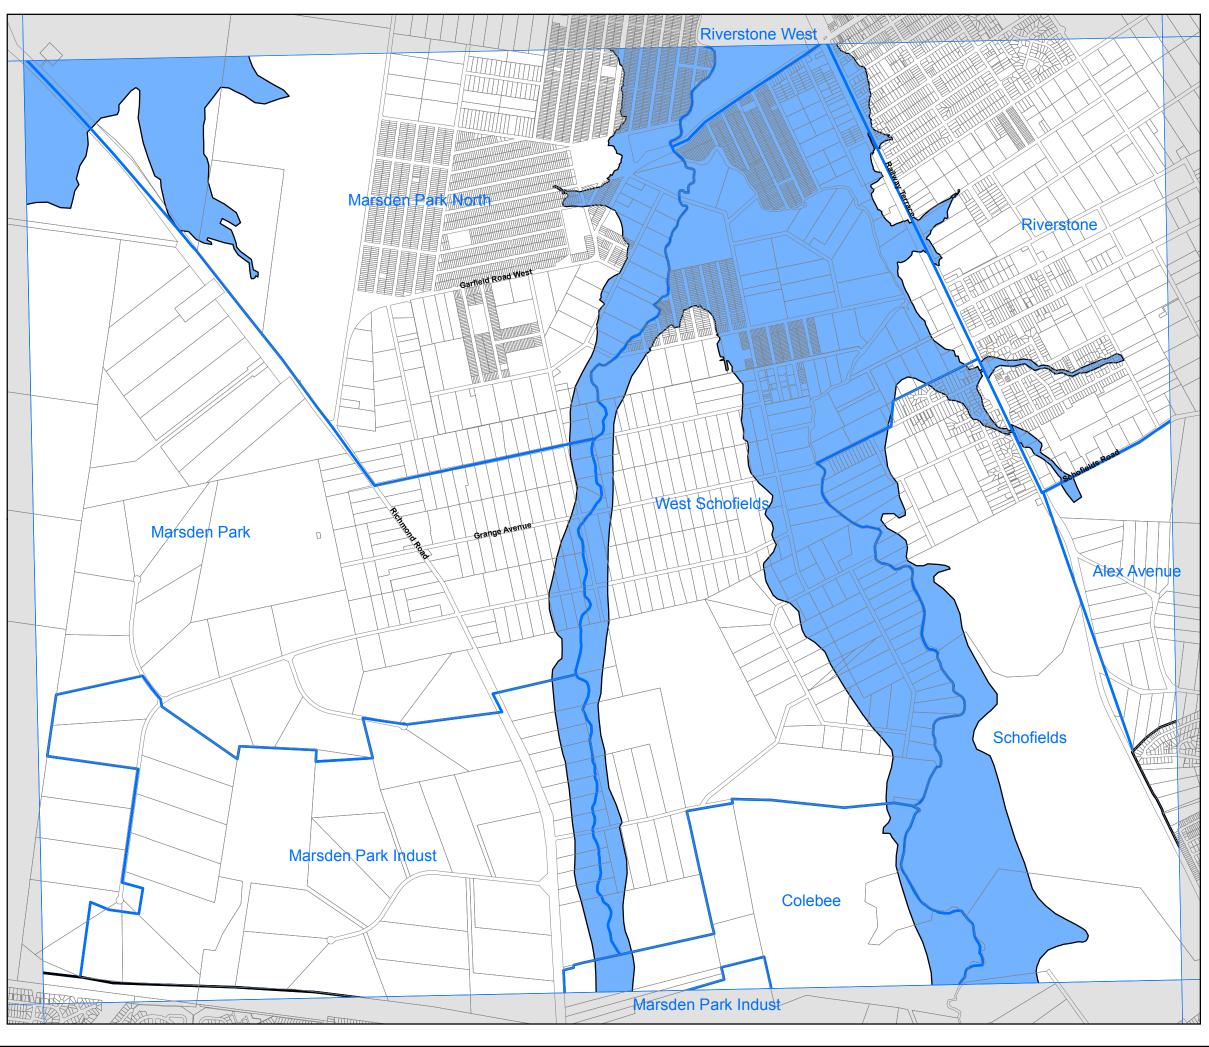

#### **Development Control Map**

Flood Prone and Major Creeks Land Cultural Heritage Landscape Area

## Notes on Flood Prone Land:

The maps are based on information provided by relevant local councils and State agencies. The extent of flooding on the land shown as flood prone and major creeks is an estimate only. Inquiries should be made with relevant local councils to determine the extent of flood affection. The extent of flooding is subject to review in the precinct planning process relating to the land concerned.