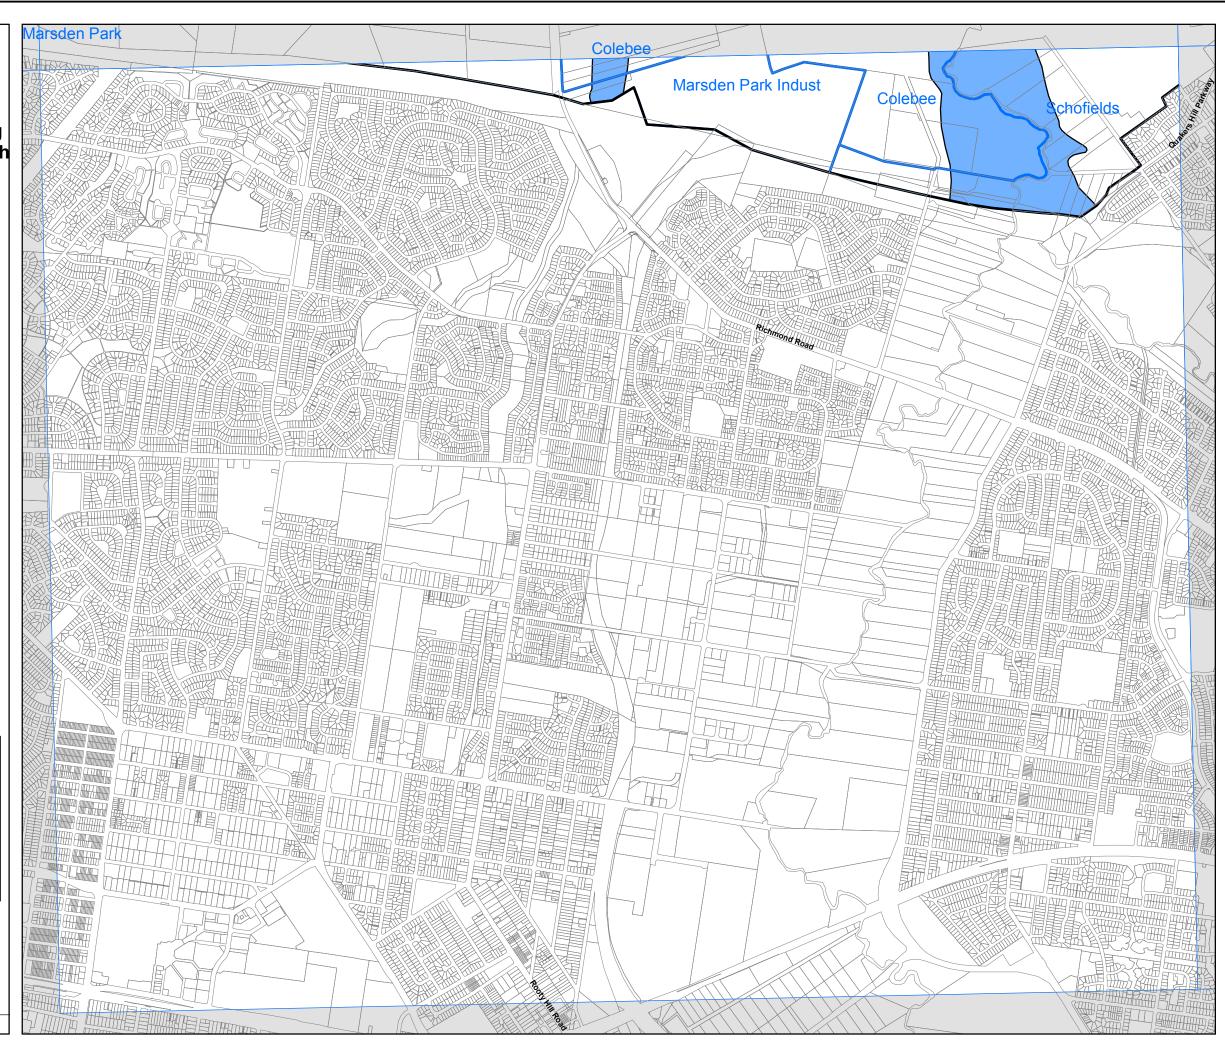

NSW GOVERNMENT

State Environmental Planning Policy (Sydney Region Growth Centres) 2006

North West Growth Centre Development Control Map (Edition 2) sheet DVC 006

## LEGEND

**Development Control Map** 

Flood Prone and Major Creeks Land

Cultural Heritage Landscape Area

**Growth Centres Boundaries** 

North West Growth Centre Boundary

North West Growth Centre Precinct Boundary

Cadastre

Cadastre 14/11/08 © Dept of Lands

Notes on Flood Prone Land: The maps are based on information provided by relevant local councils and State agencies. The extent of flooding on the land shown as flood prone and major creeks is an estimate only. Inquiries should be made with relevant local councils to determine the extent of flood affection. The extent of flooding is subject to review in the precinct planning process relating to the land concerned.