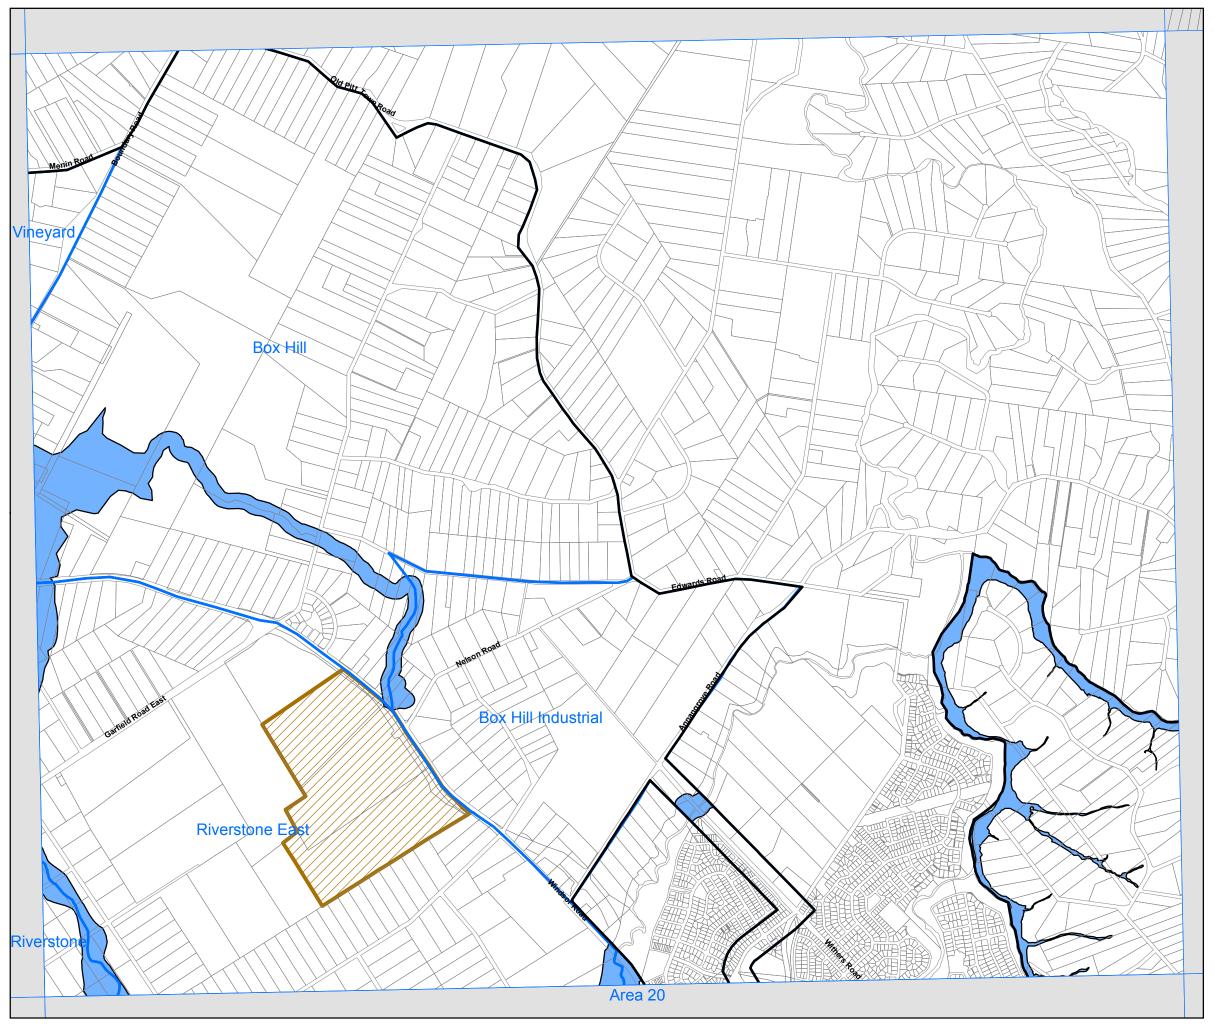

# State Environmental Planning Policy (Sydney Region Growth Centres) 2006

**North West Growth Centre Development Control Map** (Edition 2) sheet DVC 008

#### **Development Control Map**

Flood Prone and Major Creeks Land Cultural Heritage Landscape Area

### **Growth Centres Boundaries**

North West Growth Centre Boundary

North West Growth Centre Precinct Boundary

### Cadastre

Cadastre 14/11/08 © Dept of Lands

## Notes on Flood Prone Land:

The maps are based on information provided by relevant local councils and State agencies. The extent of flooding on the land shown as flood prone and major creeks is an estimate only. Inquiries should be made with relevant local councils to determine the extent of flood affection. The extent of flooding is subject to review in the precinct planning process relating to the land concerned.