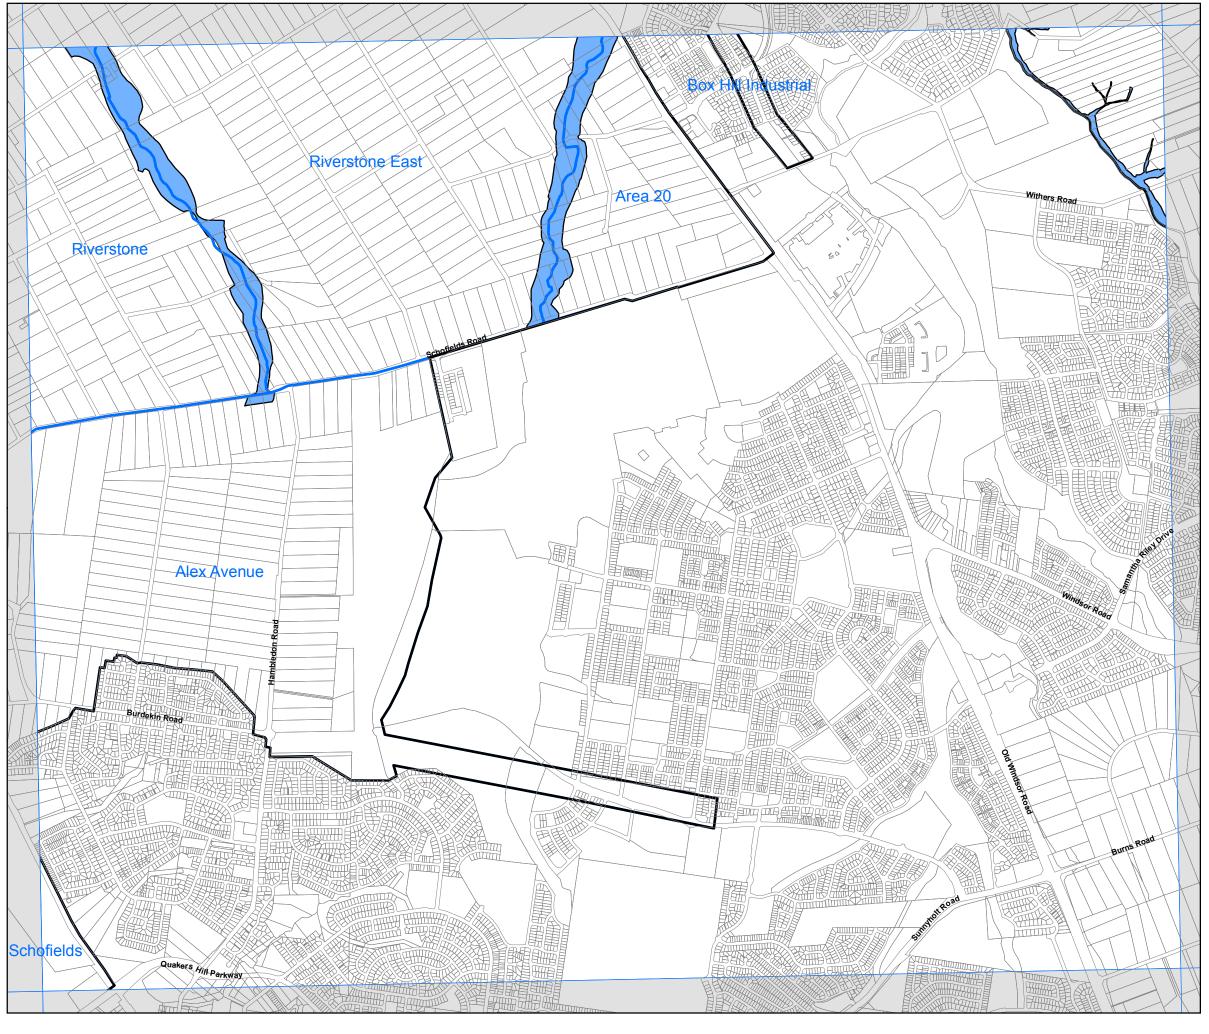

# State Environmental Planning Policy (Sydney Region Growth Centres) 2006

**North West Growth Centre Development Control Map** (Edition 2) sheet DVC 009

#### **Development Control Map**

Flood Prone and Major Creeks Land Cultural Heritage Landscape Area

#### **Growth Centres Boundaries**

North West Growth Centre Boundary

North West Growth Centre Precinct Boundary

### Cadastre

Cadastre 14/11/08 © Dept of Lands

## Notes on Flood Prone Land:

The maps are based on information provided by relevant local councils and State agencies. The extent of flooding on the land shown as flood prone and major creeks is an estimate only. Inquiries should be made with relevant local councils to determine the extent of flood affection. The extent of flooding is subject to review in the precinct planning process relating to the land concerned.