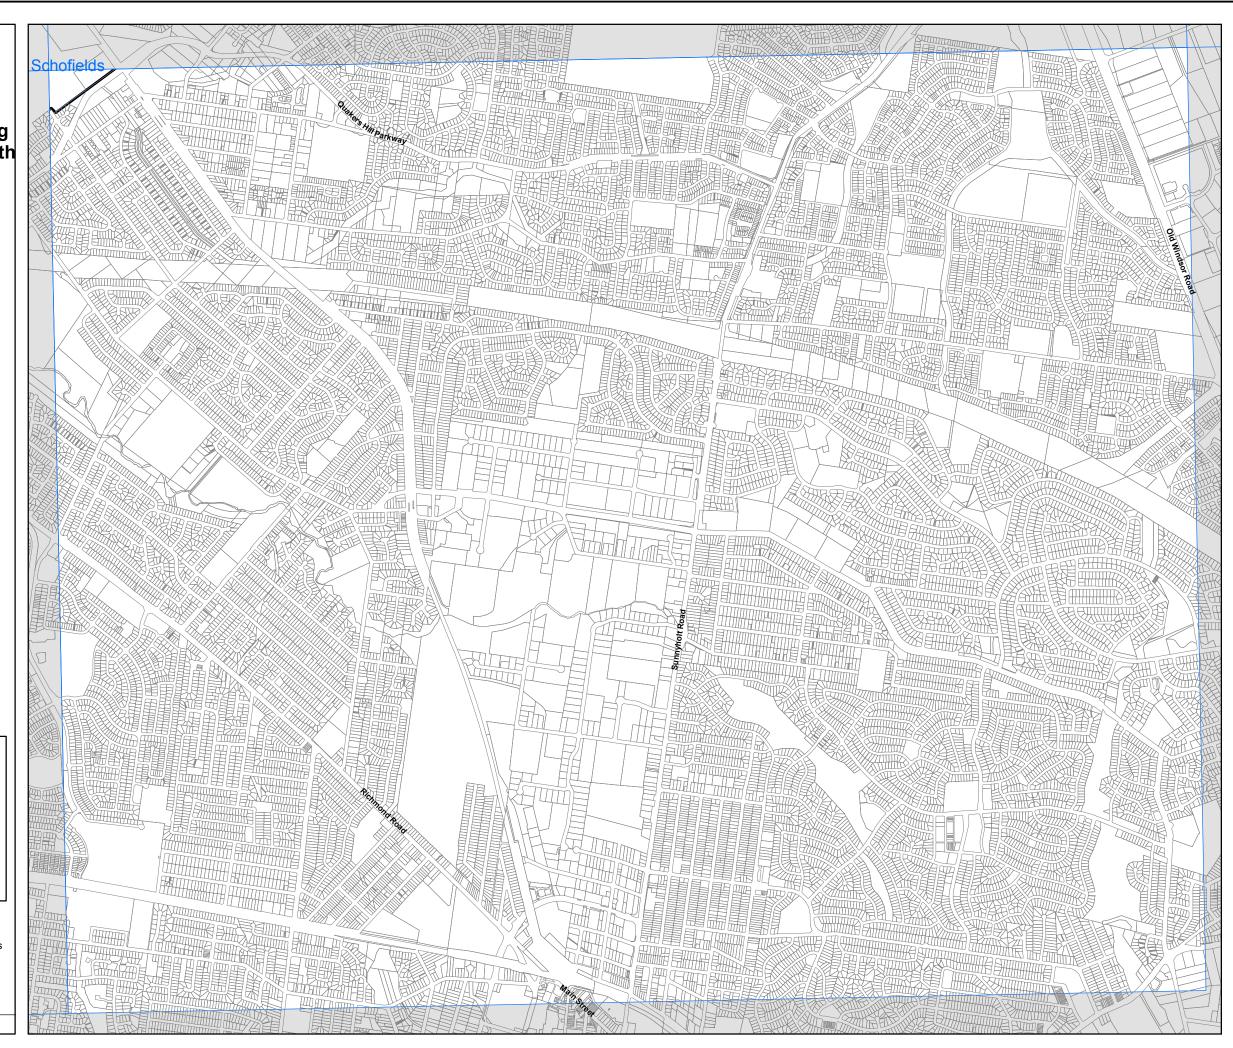

## State Environmental Planning Policy (Sydney Region Growth Centres) 2006

North West Growth Centre Development Control Map (Edition 2) sheet DVC 010

## LEGEND

**Development Control Map** 

Flood Prone and Major Creeks Land

Cultural Heritage Landscape Area

**Growth Centres Boundaries** 

North West Growth Centre Boundary

North West Growth Centre Precinct Boundary

Cadastre

Cadastre 14/11/08 © Dept of Lands

Notes on Flood Prone Land: The maps are based on information provided by relevant local councils and State agencies. The extent of flooding on the land shown as flood prone and major creeks is an estimate only. Inquiries should be made with relevant local councils to determine the extent of flood affection. The extent of flooding is subject to review in the precinct planning process relating to the land concerned.

Scale: 1:20,000 @ A3 Projection: GDA 1994 Zone 56

Map Identification Number SEPP SRGC NW DVC 010 020 20081203