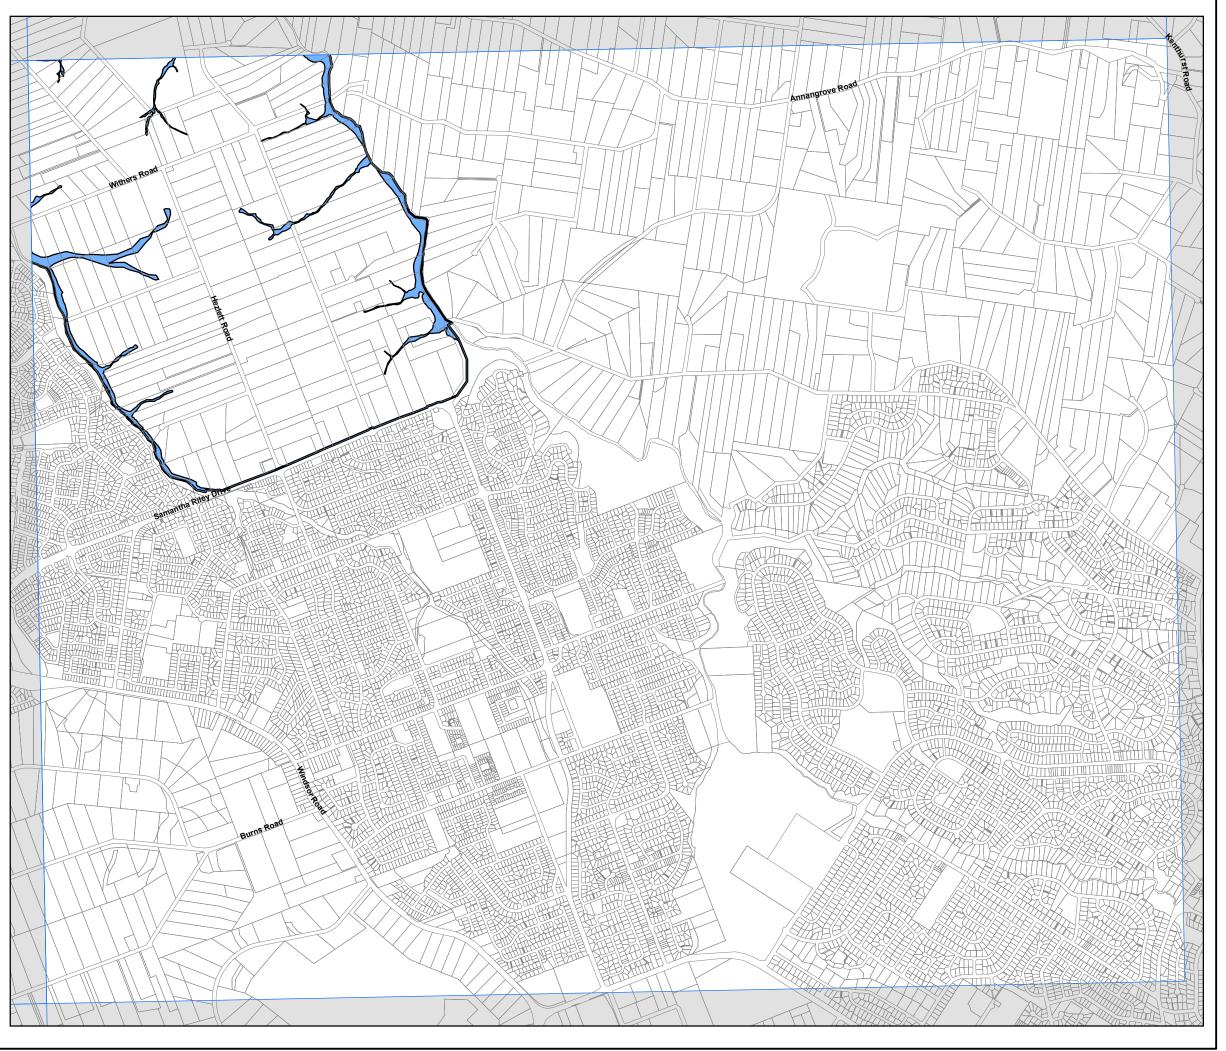

# State Environmental Planning Policy (Sydney Region Growth Centres) 2006

North West Growth Centre Development Control Map (Edition 2) sheet DVC 012

### **Development Control Map**

Flood Prone and Major Creeks Land

Cultural Heritage Landscape Area

### **Growth Centres Boundaries**

North West Growth Centre Boundary

North West Growth Centre Precinct Boundary

Cadastre

Cadastre 14/11/08 © Dept of Lands

## Notes on Flood Prone Land:

The maps are based on information provided by relevant local councils and State agencies.
The extent of flooding on the land shown as flood prone and major creeks is an estimate only. Inquiries should be made with relevant local councils to determine the extent of flood affection. The extent of flooding is subject to review in the precinct planning process relating to the land concerned.