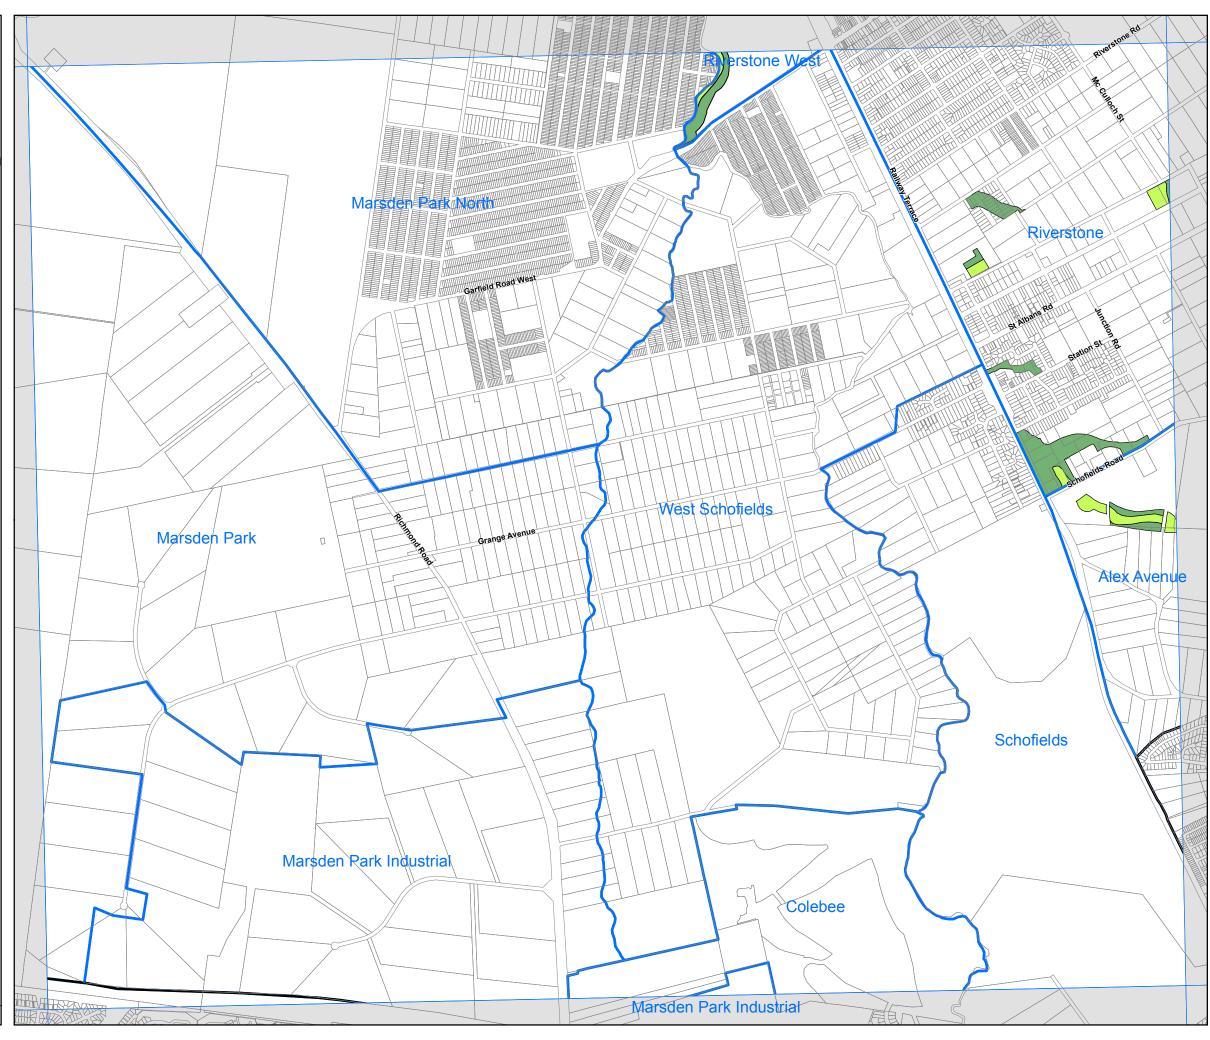

## North West Growth Centre Native Vegetation Protection Map sheet NVP\_005

#### LEGEND

#### **Protected Vegetation**

Existing native vegetation area

Native vegetation retention area

### **Growth Centres Boundaries**

North West Growth Centre Boundary

North West Growth Centre Precinct Boundary

#### Cadastre

Cadastre 02/12/08 © Blacktown City Council Other Cadastre 30/03/10 © Dept of Lands

0 0.1 0.2 0.3 0.4 Kilometres

Scale: 1:20,000 @ A3

Projection: GDA 1994

Map Identification Number SEPP\_SRGC\_NW\_NVP\_005\_020\_20100415