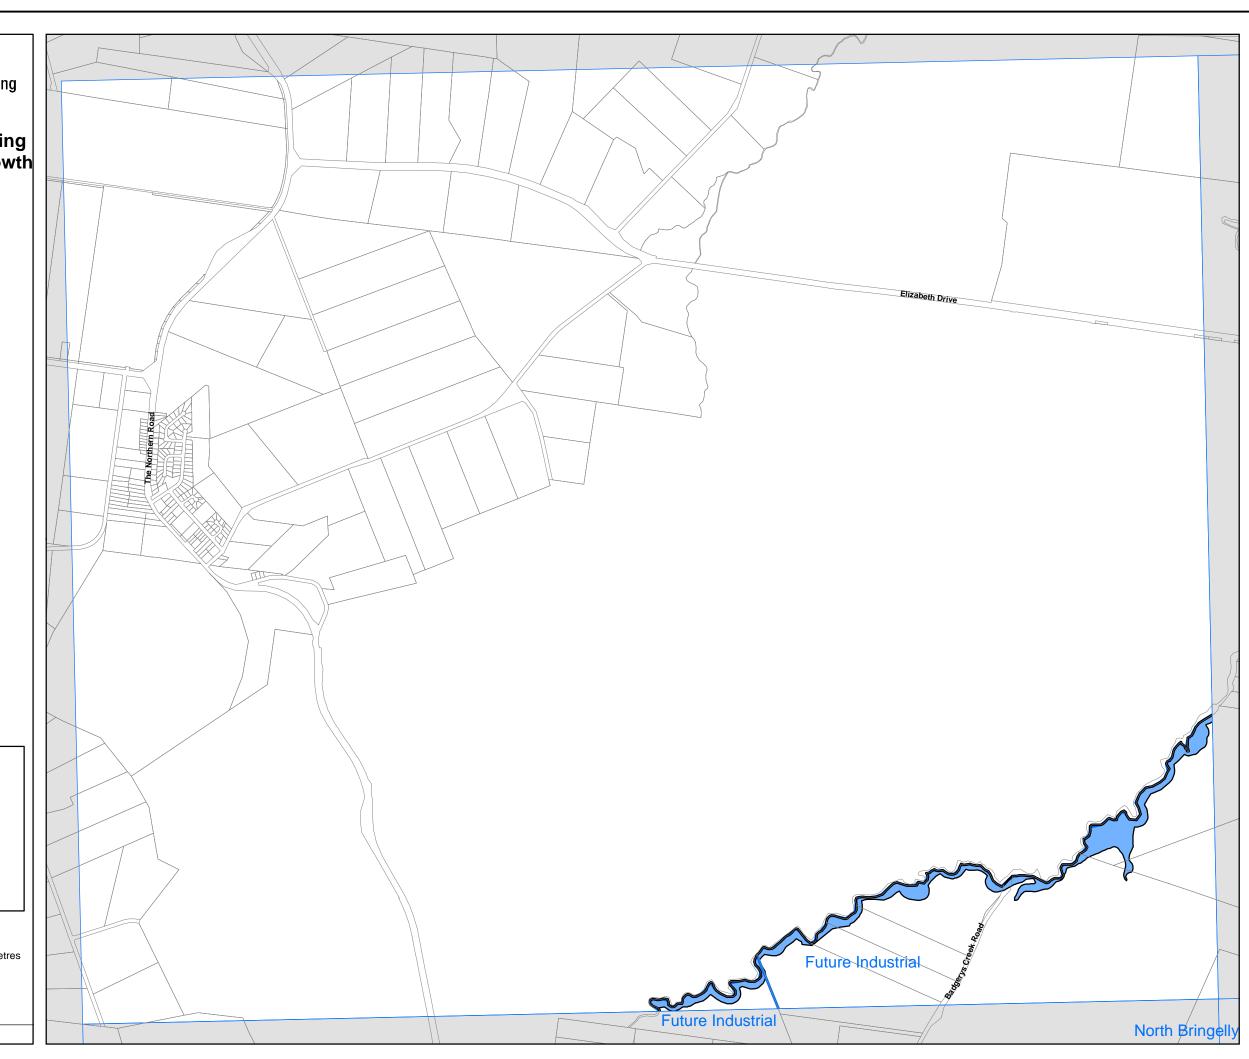

## State Environmental Planning Policy (Sydney Region Growth Centres) 2006

South West Growth Centre **Development Control Map** (Edition 2) sheet DVĆ 001

LEGEND

Development Control Map

Flood Prone and Major Creeks Land Transitional Land

Growth Centres Boundaries

South West Growth Centre Boundary

South West Growth Centre Precinct Boundary

Cadastre

Cadastre 28/08/07 © Dept of Lands

Notes on Flood Prone Land: The maps are based on information provided by relevant local councils and State agencies. The extent of flooding on the land shown as flood prone and major creeks is an estimate only. Inquiries should be made with relevant local councils to determine the extent of flood affection. The extent of flooding is subject to review in the precinct planning process relating to the land concerned.

Zone 56

SEPP\_SRGC\_SW\_DVC\_001\_20071204

Map Identification Number