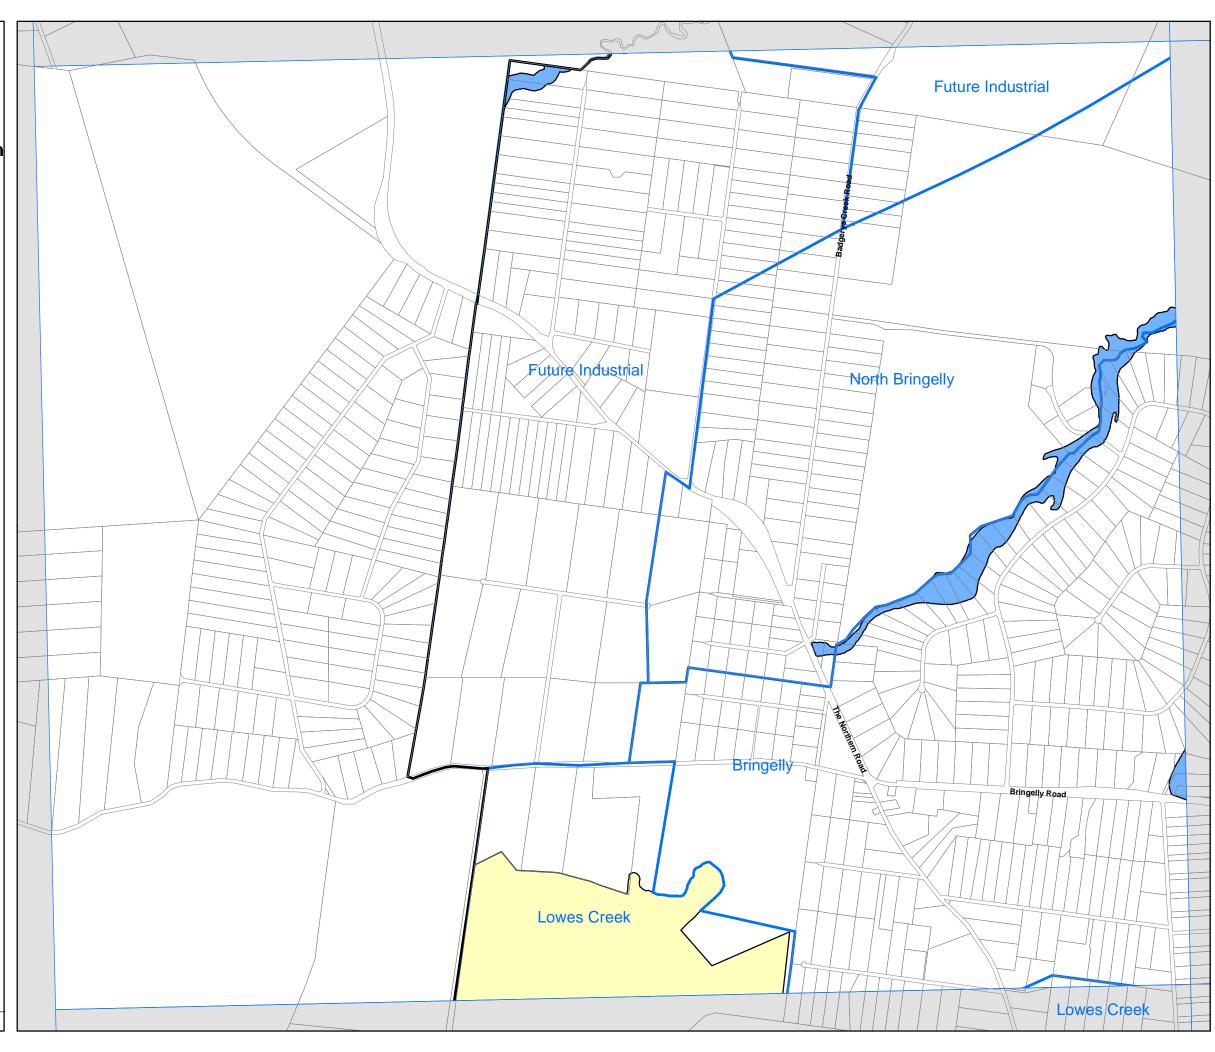

# State Environmental Planning Policy (Sydney Region Growth Centres) 2006

South West Growth Centre Development Control Map (Edition 2) sheet DVC 002

## **Development Control Map**

Flood Prone and Major Creeks Land

Transitional Land

## **Growth Centres Boundaries**

South West Growth Centre Boundary

South West Growth Centre Precinct Boundary

# Notes on Flood Prone Land:

The maps are based on information provided by relevant local councils and State agencies.

The extent of flooding on the land shown as flood prone and major creeks is an estimate only. Inquiries should be made with relevant local councils to determine the extent of flood affection. The extent of flooding is subject to review in the precinct planning process relating to the land concerned.

0 0.1 0.2 0.3 0.4 Kilometres

Scale: 1:20,000 @ A3

Projection: GDA 1994 Zone 56

Map Identification Number

Map Identification Number

SEPP SRGC SW DVC 002 200712