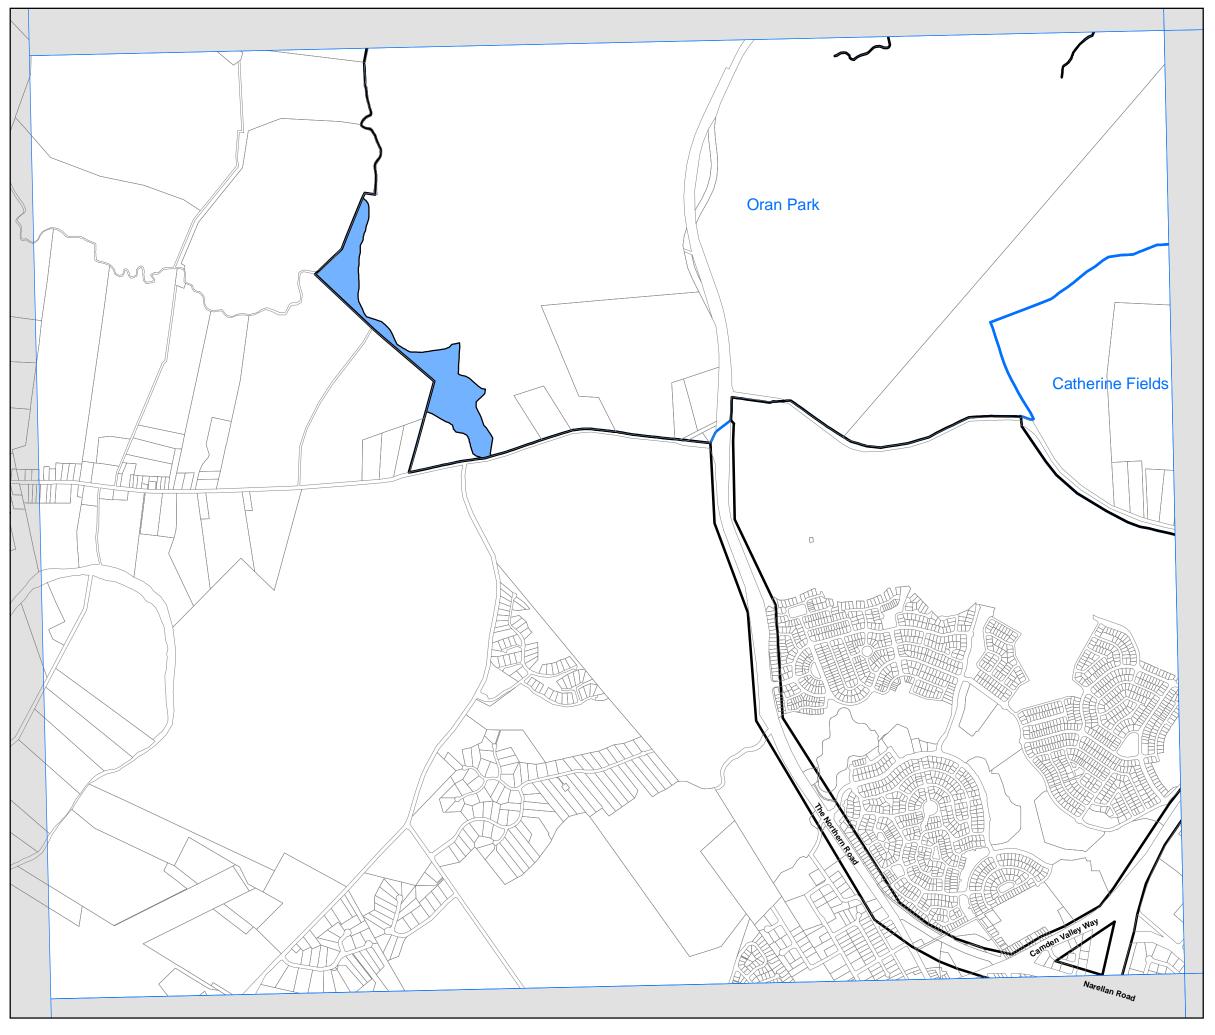

# State Environmental Planning Policy (Sydney Region Growth Centres) 2006

South West Growth Centre Development Control Map (Edition 2) sheet DVC 004

### **Development Control Map**

Flood Prone and Major Creeks Land
Transitional Land

### **Growth Centres Boundaries**

South West Growth Centre Boundary

South West Growth Centre Precinct Boundary

### Cadastre

Cadastre 28/08/07 © Dept of Lands

## Notes on Flood Prone Land:

The maps are based on information provided by relevant local councils and State agencies.
The extent of flooding on the land shown as flood prone and major creeks is an estimate only. Inquiries should be made with relevant local councils to determine the extent of flood affection. The extent of flooding is subject to review in the precinct planning process relating to the land concerned.