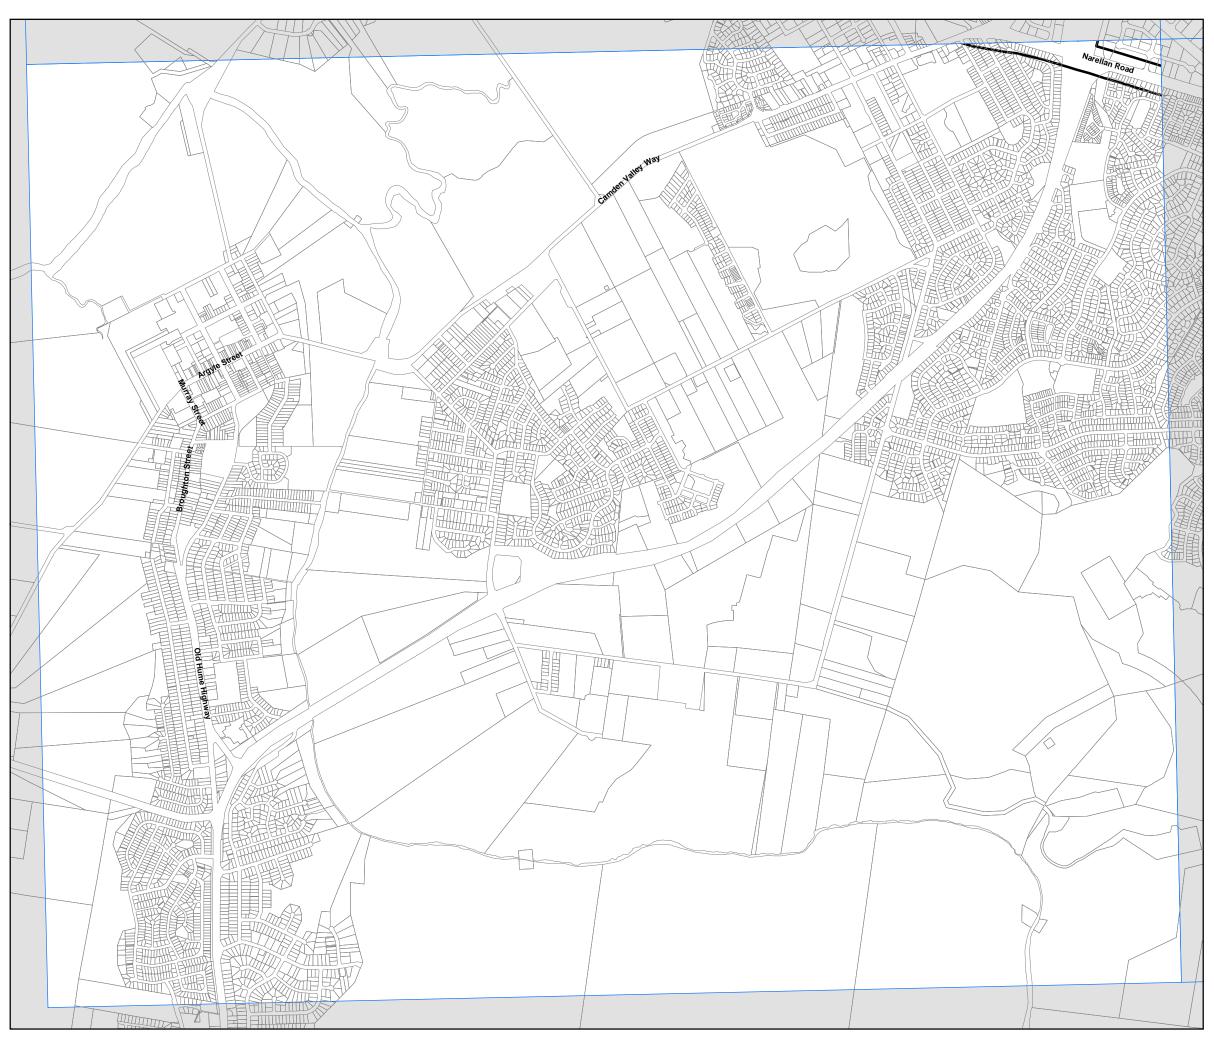

# State Environmental Planning Policy (Sydney Region Growth Centres) 2006

South West Growth Centre Development Control Map (Edition 2) sheet DVC 005

## LEGEND

## **Development Control Map**

Flood Prone and Major Creeks Land

Transitional Land

## **Growth Centres Boundaries**

South West Growth Centre Boundary

South West Growth Centre Precinct Boundary

## Cadastre

Cadastre 28/08/07 © Dept of Lands

# Notes on Flood Prone Land:

The maps are based on information provided by relevant local councils and State agencies.
The extent of flooding on the land shown as flood prone and major creeks is an estimate only. Inquiries should be made with relevant local councils to determine the extent of flood affection. The extent of flooding is subject to review in the precinct planning process relating to the land concerned.

0 0.1 0.2 0.3 0.4 Kilometres

Scale: 1:20,000 @ A3

Projection: GDA 1994

Map Identification Number

Map Identification Number

SEPP SRGC SW DVC 005 20071