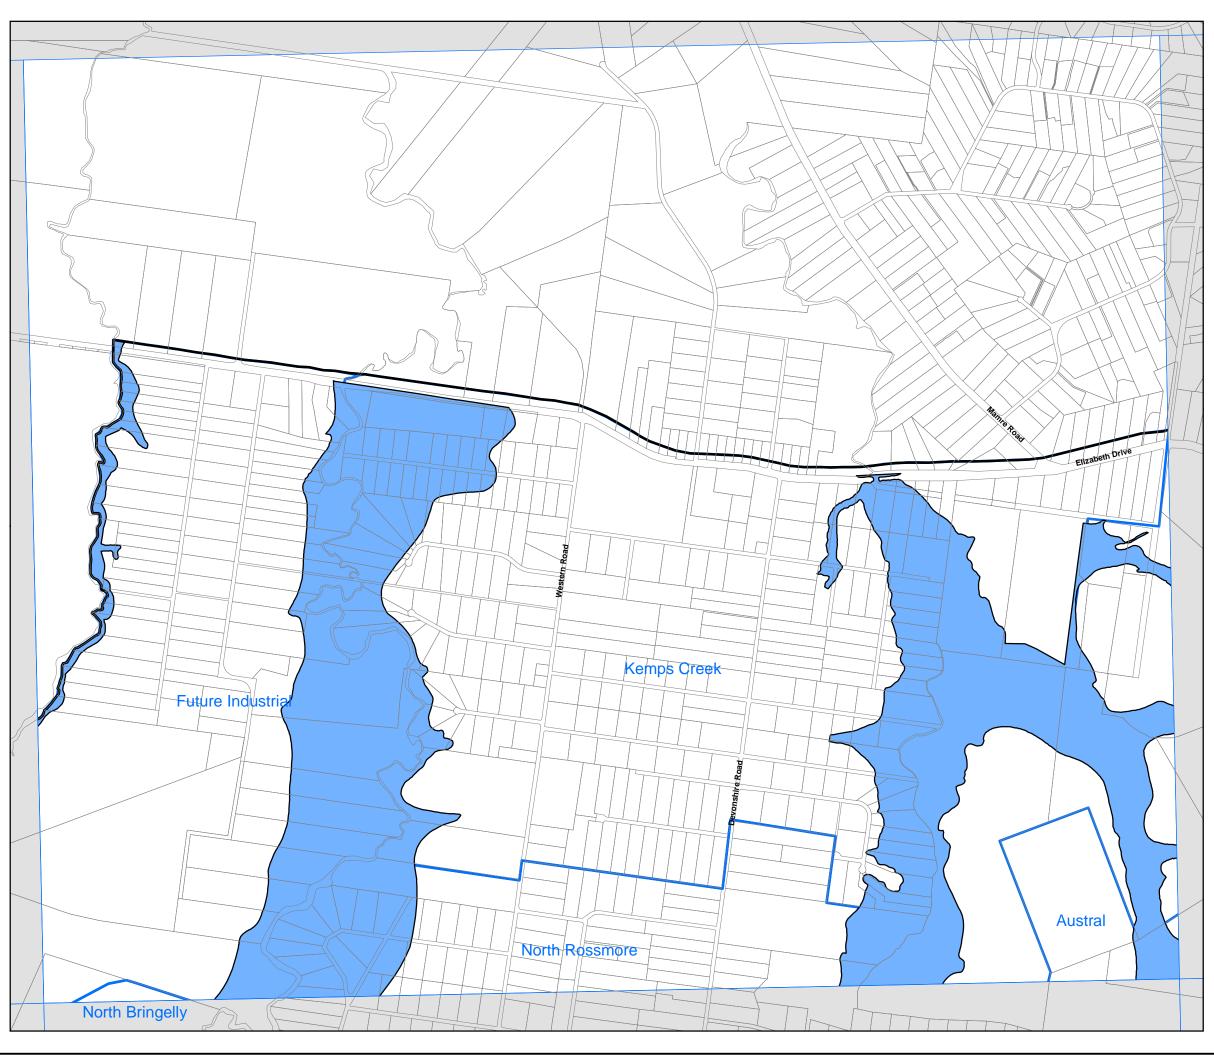

# State Environmental Planning Policy (Sydney Region Growth Centres) 2006

South West Growth Centre Development Control Map (Edition 2) sheet DVC 006

## **Development Control Map**

Flood Prone and Major Creeks Land
Transitional Land

## **Growth Centres Boundaries**

South West Growth Centre Boundary

South West Growth Centre Precinct Boundary

# Notes on Flood Prone Land:

The maps are based on information provided by relevant local councils and State agencies.

The extent of flooding on the land shown as flood prone and major creeks is an estimate only. Inquiries should be made with relevant local councils to determine the extent of flood affection. The extent of flooding is subject to review in the precinct planning process relating to the land concerned.