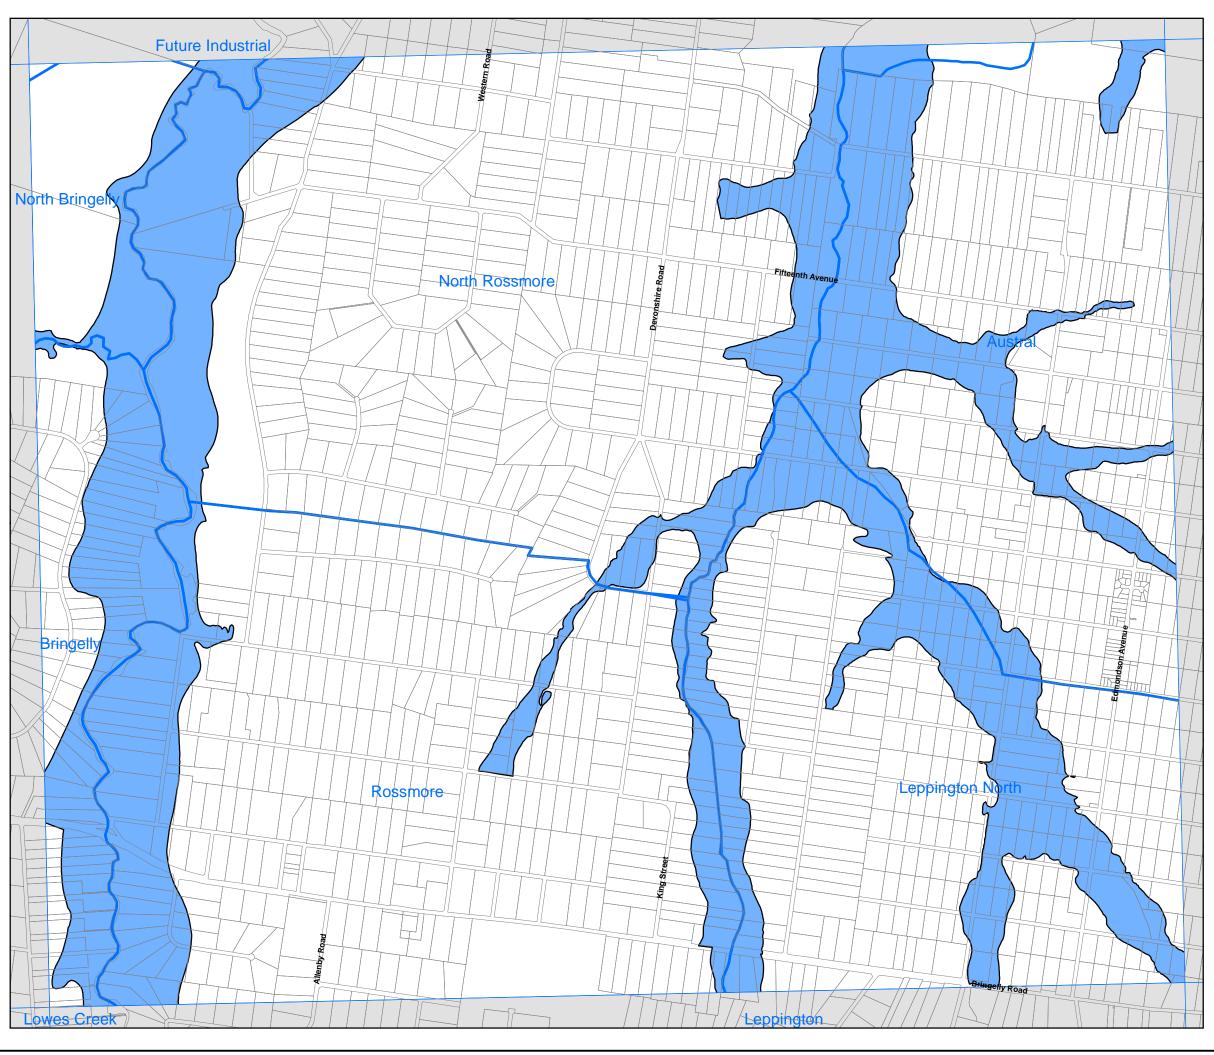

# State Environmental Planning Policy (Sydney Region Growth Centres) 2006

South West Growth Centre Development Control Map (Edition 2) sheet DVC 007

## **Development Control Map**

Flood Prone and Major Creeks Land
Transitional Land

# Notes on Flood Prone Land:

The maps are based on information provided by relevant local councils and State agencies.

The extent of flooding on the land shown as flood prone and major creeks is an estimate only. Inquiries should be made with relevant local councils to determine the extent of flood affection. The extent of flooding is subject to review in the precinct planning process relating to the land concerned.

0 0.1 0.2 0.3 0.4 Kilometres

Scale: 1:20,000 @ A3

Projection: GDA 1994 Zone 56

Map Identification Number SEPP\_SRGC\_SW\_DVC\_007\_20071204