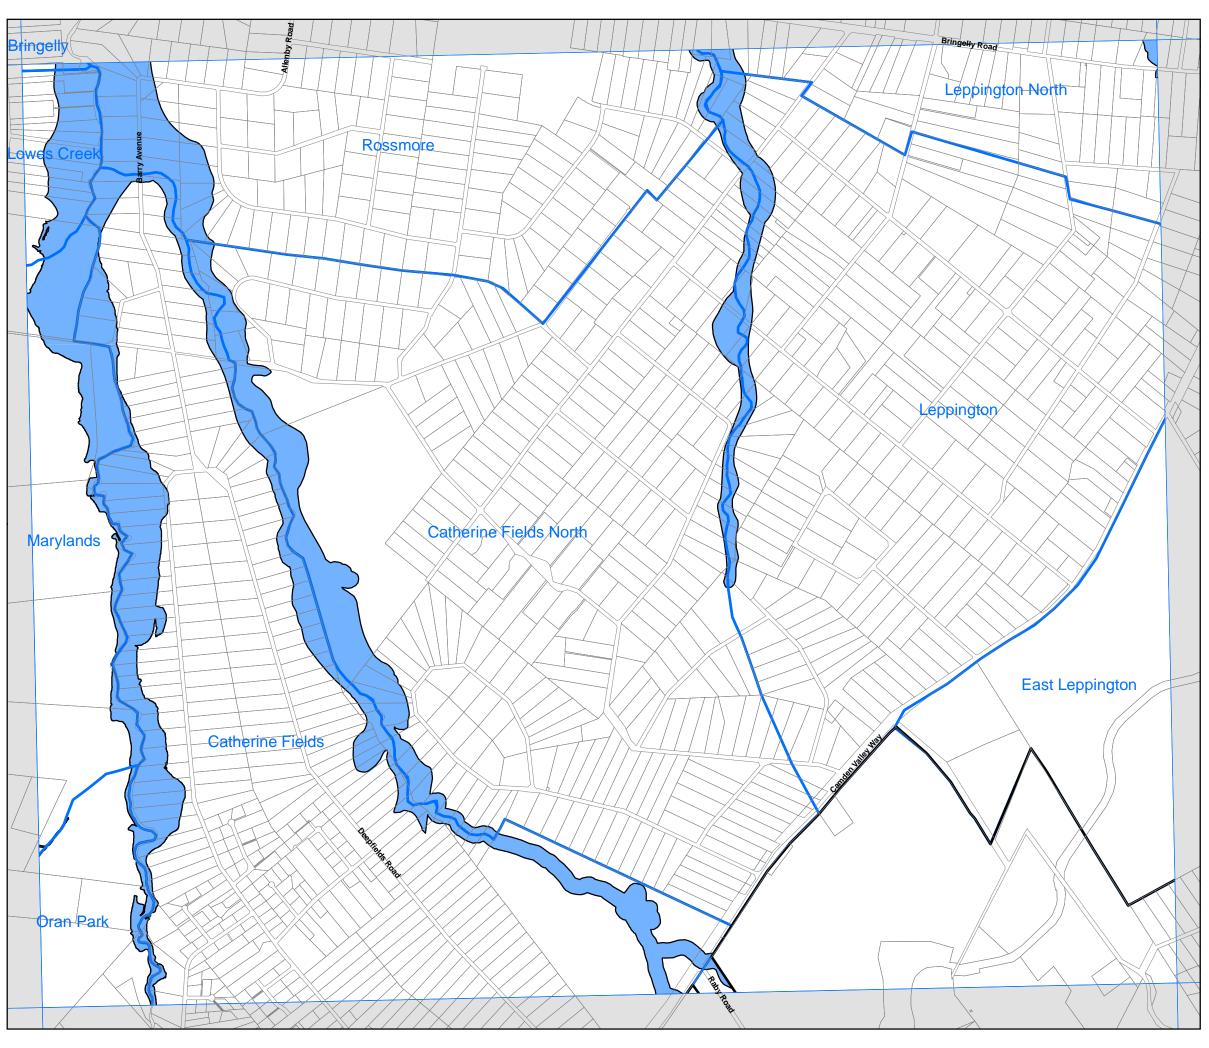

# State Environmental Planning Policy (Sydney Region Growth Centres) 2006

South West Growth Centre Development Control Map (Edition 2) sheet DVC 008

## **Development Control Map**

Flood Prone and Major Creeks Land
Transitional Land

## **Growth Centres Boundaries**

South West Growth Centre Boundary

South West Growth Centre Precinct Boundary

# Notes on Flood Prone Land:

The maps are based on information provided by relevant local councils and State agencies.

The extent of flooding on the land shown as flood prone and major creeks is an estimate only. Inquiries should be made with relevant local councils to determine the extent of flood affection. The extent of flooding is subject to review in the precinct planning process relating to the land concerned.

0 0.1 0.2 0.3 0.4 Kilometres

Scale: 1:20,000 @ A3

Projection: GDA 1994 Zone 56

Map Identification Number

Map Identification Number SEPP\_SRGC\_SW\_DVC\_008\_20071204