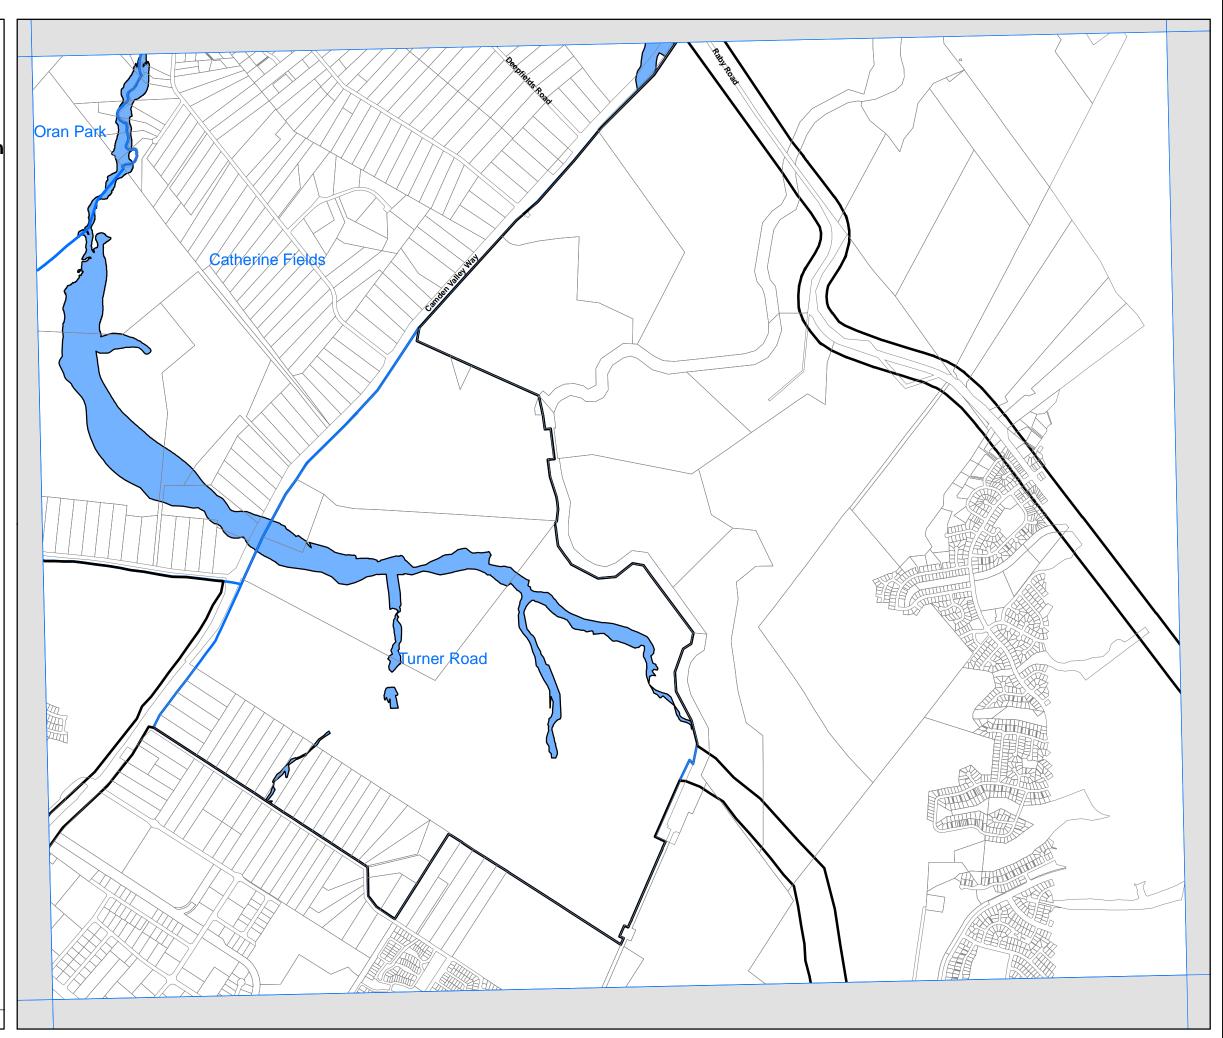

NSW GOVERNMENT Department of Planning

State Environmental Planning Policy (Sydney Region Growth Centres) 2006

**South West Growth Centre Development Control Map** (Edition 2) sheet DVC 009

LEGEND

Development Control Map

Flood Prone and Major Creeks Land Transitional Land

Growth Centres Boundaries

South West Growth Centre Boundary

South West Growth Centre Precinct Boundary

Cadastre

Cadastre 28/08/07 © Dept of Lands

Notes on Flood Prone Land: The maps are based on information provided by relevant local councils and State agencies. The extent of flooding on the land shown as flood prone and major creeks is an estimate only. Inquiries should be made with relevant local councils to determine the extent of flood affection. The extent of flooding is subject to review in the precinct planning process relating to the land concerned.