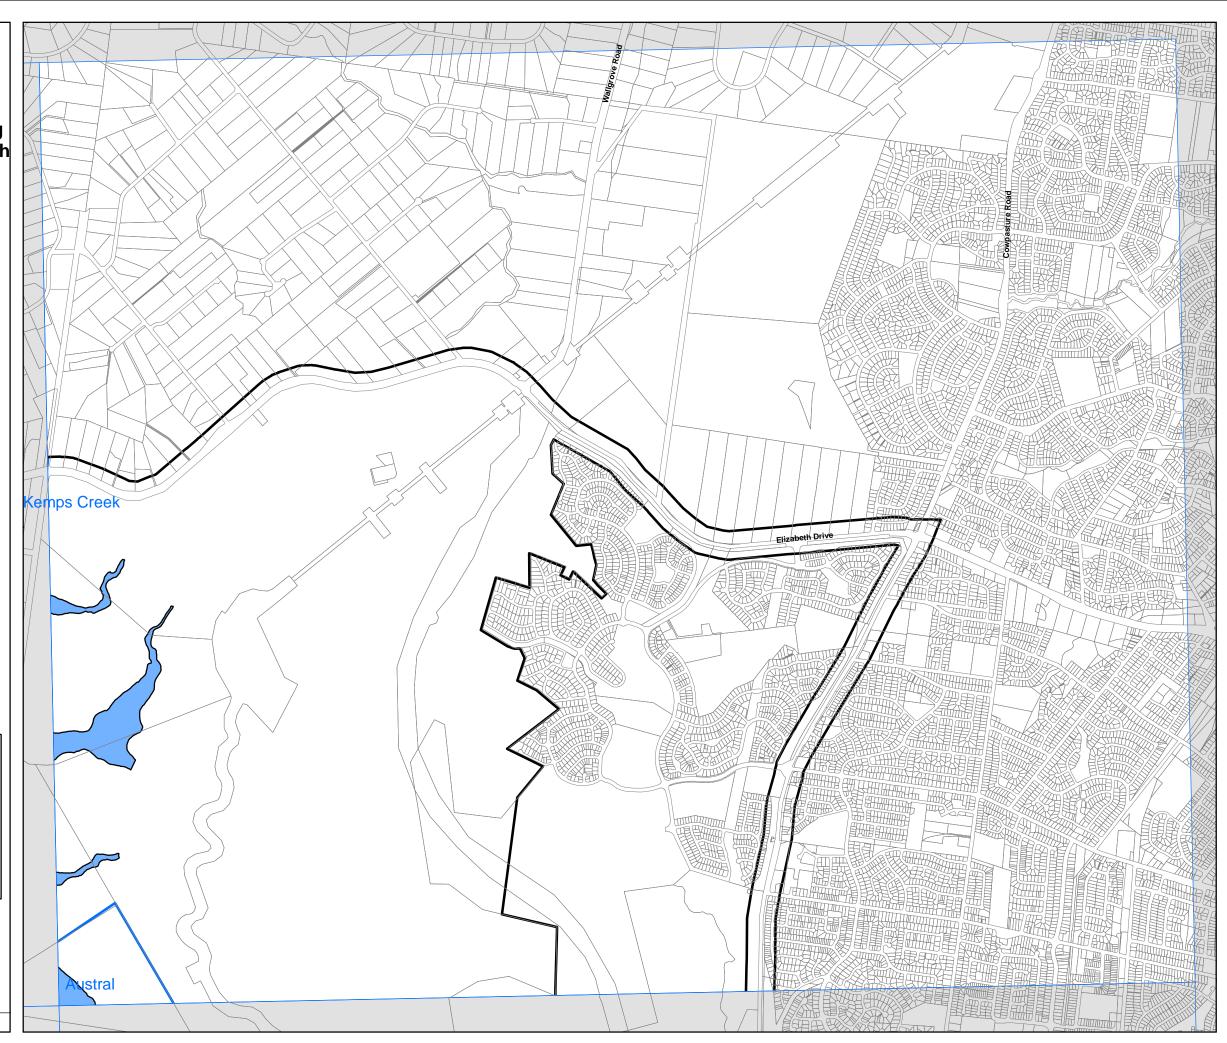

## State Environmental Planning Policy (Sydney Region Growth Centres) 2006

South West Growth Centre Development Control Map (Edition 2) sheet DVC 011

LEGEND

Development Control Map

Flood Prone and Major Creeks Land Transitional Land

Growth Centres Boundaries

South West Growth Centre Boundary

South West Growth Centre Precinct Boundary

Cadastre

Cadastre 28/08/07 © Dept of Lands

Notes on Flood Prone Land: The maps are based on information provided by relevant local councils and State agencies. The extent of flooding on the land shown as flood prone and major creeks is an estimate only. Inquiries should be made with relevant local councils to determine the extent of flood affection. The extent of flooding is subject to review in the precinct planning process relating to the land concerned.

Zone 56 Map Identification Number

SEPP\_SRGC\_SW\_DVC\_011\_20071204