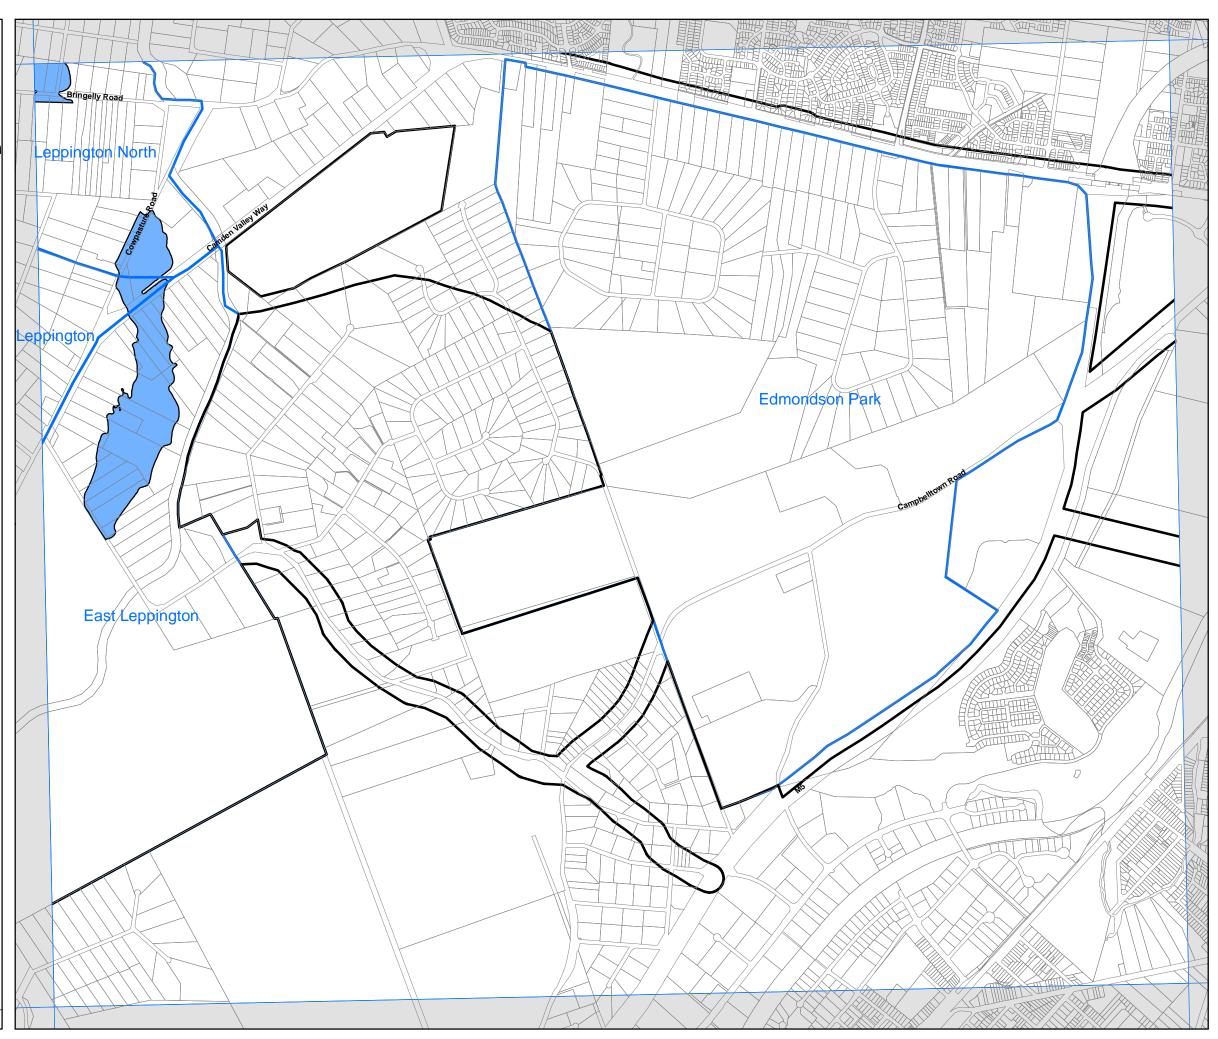

NSW GOVERNMENT Department of Planning

State Environmental Planning Policy (Sydney Region Growth Centres) 2006

**South West Growth Centre Development Control Map** (Edition 2) sheet DVĆ 013

LEGEND

Development Control Map

Flood Prone and Major Creeks Land Transitional Land

Growth Centres Boundaries

South West Growth Centre Boundary

South West Growth Centre Precinct Boundary

Cadastre

Cadastre 28/08/07 © Dept of Lands

Notes on Flood Prone Land: The maps are based on information provided by relevant local councils and State agencies. The extent of flooding on the land shown as flood prore and major creeks is an estimate only. Inquiries should be made with relevant local councils to determine the extent of flood affection. The extent of flooding is subject to review in the precinct planning process relating to the land concerned.