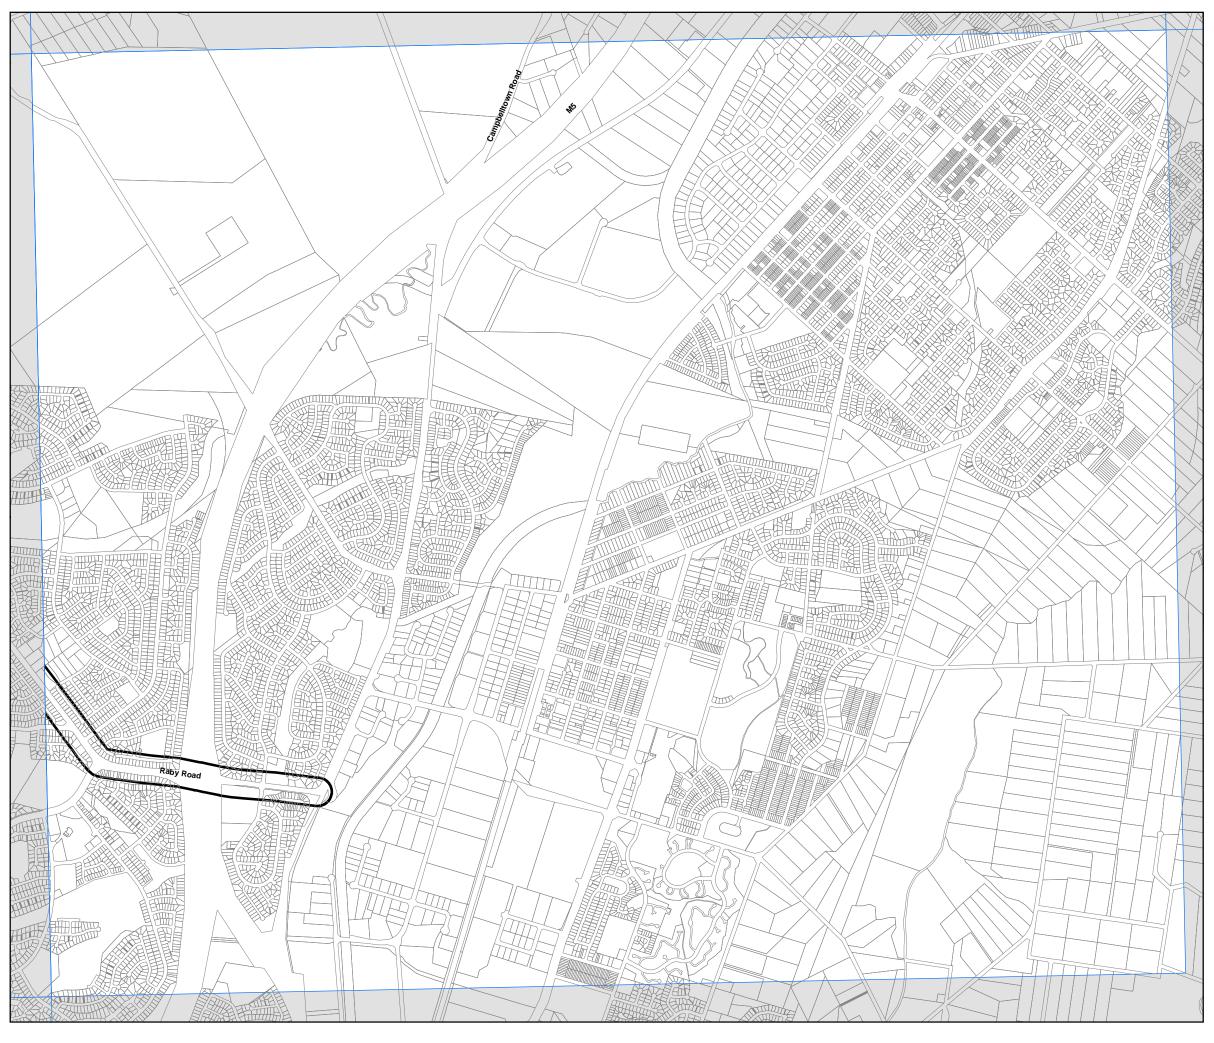

# State Environmental Planning Policy (Sydney Region Growth Centres) 2006

South West Growth Centre Development Control Map (Edition 2) sheet DVC 014

## **Development Control Map**

Flood Prone and Major Creeks Land
Transitional Land

# Notes on Flood Prone Land:

The maps are based on information provided by relevant local councils and State agencies.

The extent of flooding on the land shown as flood prone and major creeks is an estimate only. Inquiries should be made with relevant local councils to determine the extent of flood affection. The extent of flooding is subject to review in the precinct planning process relating to the land concerned.

0 0.1 0.2 0.3 0.4 Kilometres

Scale: 1:20,000 @ A3

Projection: GDA 1994

Map Identification Number

Map Identification Number

SEPP SRGC SW DVC 014 200712